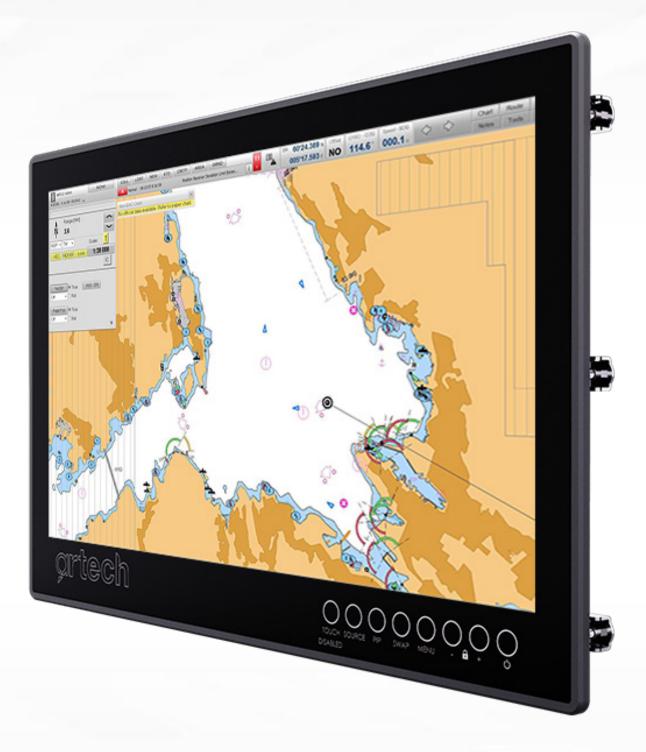

#### MARINE MONITOR

MM-424 / MM-419

Artech Marine Monitors, are designed for today's mission critical systems.

#### MARINE MONITOR

Artech Marine Monitor provides instant, continuous and reliable information flow by receiving and converting the data received from the devices and accessories of marine vehicles suitable for operation in harsh sea conditions as image signals.

#### **GENERAL FEATURES**

- Suitable for ECDIS Standards
- Resistant to Sea Conditions
- Ease of Night, Dawn and Day Vision
- Impact Resistant Stainless Metal Body

IP65
Front Panel Protection

19" / 24" Screen Options