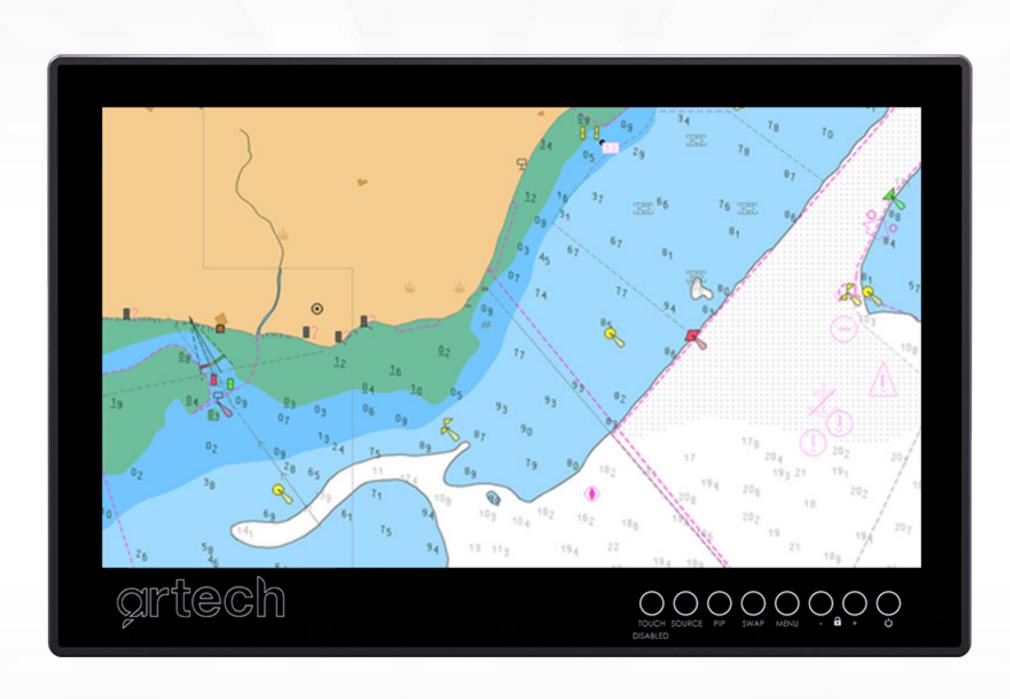

#### MARINE MONITOR

MM-424 / MM-419

Artech Marine Monitors, are designed for today's mission critical systems.

#### MARINE MONITOR

Artech Marine Monitor provides instant, continuous and reliable information flow by receiving and converting the data received from the devices and accessories of marine vehicles suitable for operation in harsh sea conditions as image signals.

#### **GENERAL FEATURES**

- Suitable for ECDIS Standards
- Resistant to Sea Conditions
- Ease of Night, Dawn and Day Vision
- Impact Resistant Stainless Metal Body

IP65
Front Panel Protection

19" / 24" Screen Options