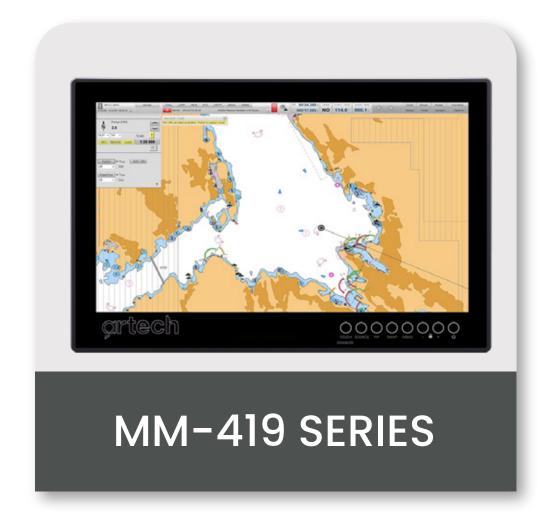

# MARINE MONITOR

#### MARINE MONITOR

MM-424 / MM-419

Artech Marine Monitors, are designed for today's mission critical systems.

#### MARINE MONITOR

Artech Marine Monitor provides instant, continuous and reliable information flow by receiving and converting the data received from the devices and accessories of marine vehicles suitable for operation in harsh sea conditions as image signals.