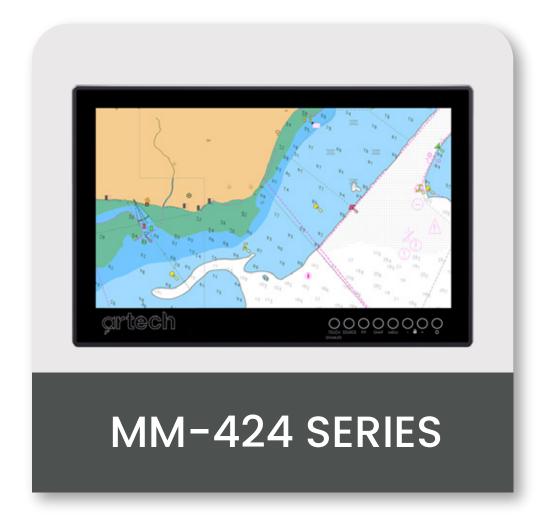

# MARINE MONITOR

#### MARINE MONITOR

MM-424 / MM-419

Artech Marine Monitors, are designed for today's mission critical systems.

#### MARINE MONITOR

Artech Marine Monitor provides instant, continuous and reliable information flow by receiving and converting the data received from the devices and accessories of marine vehicles suitable for operation in harsh sea conditions as image signals.