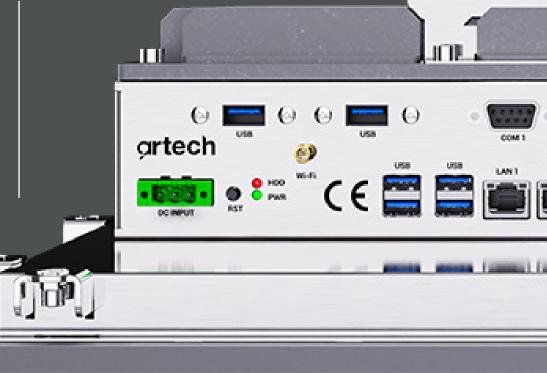

#### Multi-Purpose **Expansion Slot**

(PClex, IO, Additional USB - Serial Port etc.)

Fanless iCore Next Generation **Processor Feature** 

Easy Removable and Replaceable Disc Slot

**24VDC** Supply

JOL

HDD

and study and a first of the