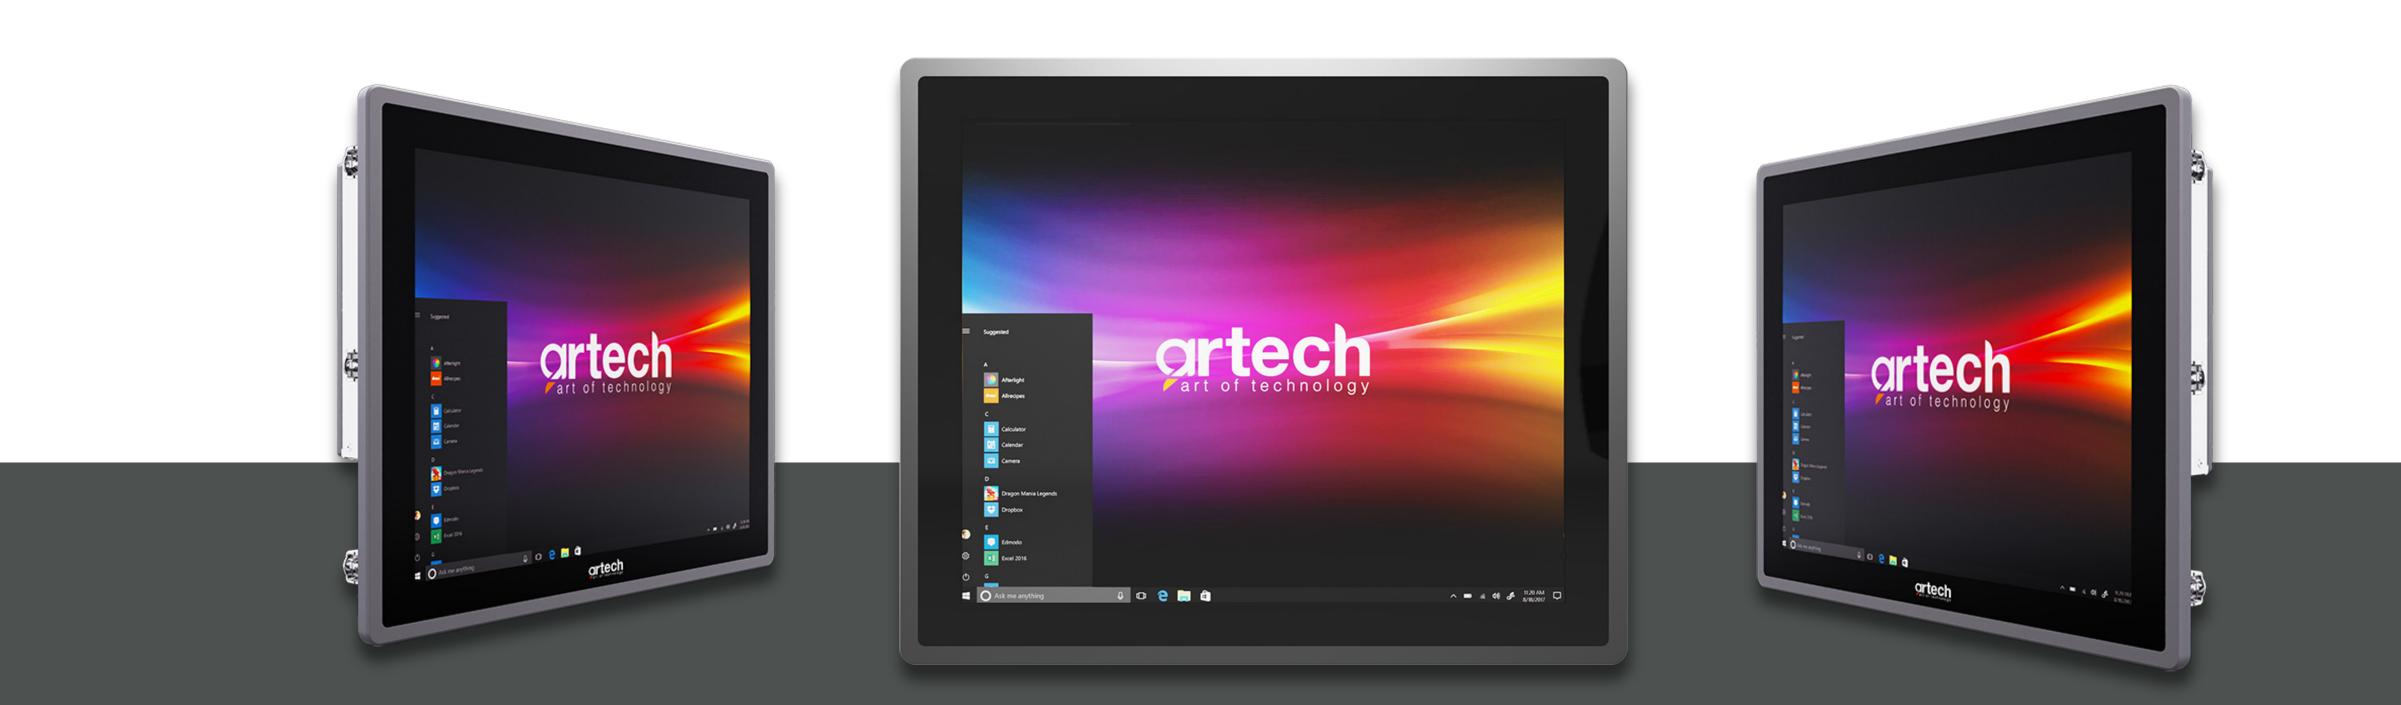

#### **ULTIMATE SERIES**

Artech Ultimate Series are touch panel computers that provide sustainable high performance to increase production efficiency and reduce cost and energy usage in heavy industrial conditions.

IPC-621 / IPC-617 / IPC-615 / IPC-615-E / IPC-810 / IPC-816

3 mm Impact-Resistant **Resistive or Capasitive Flat Touch Technology Options** 

Front Panel Production