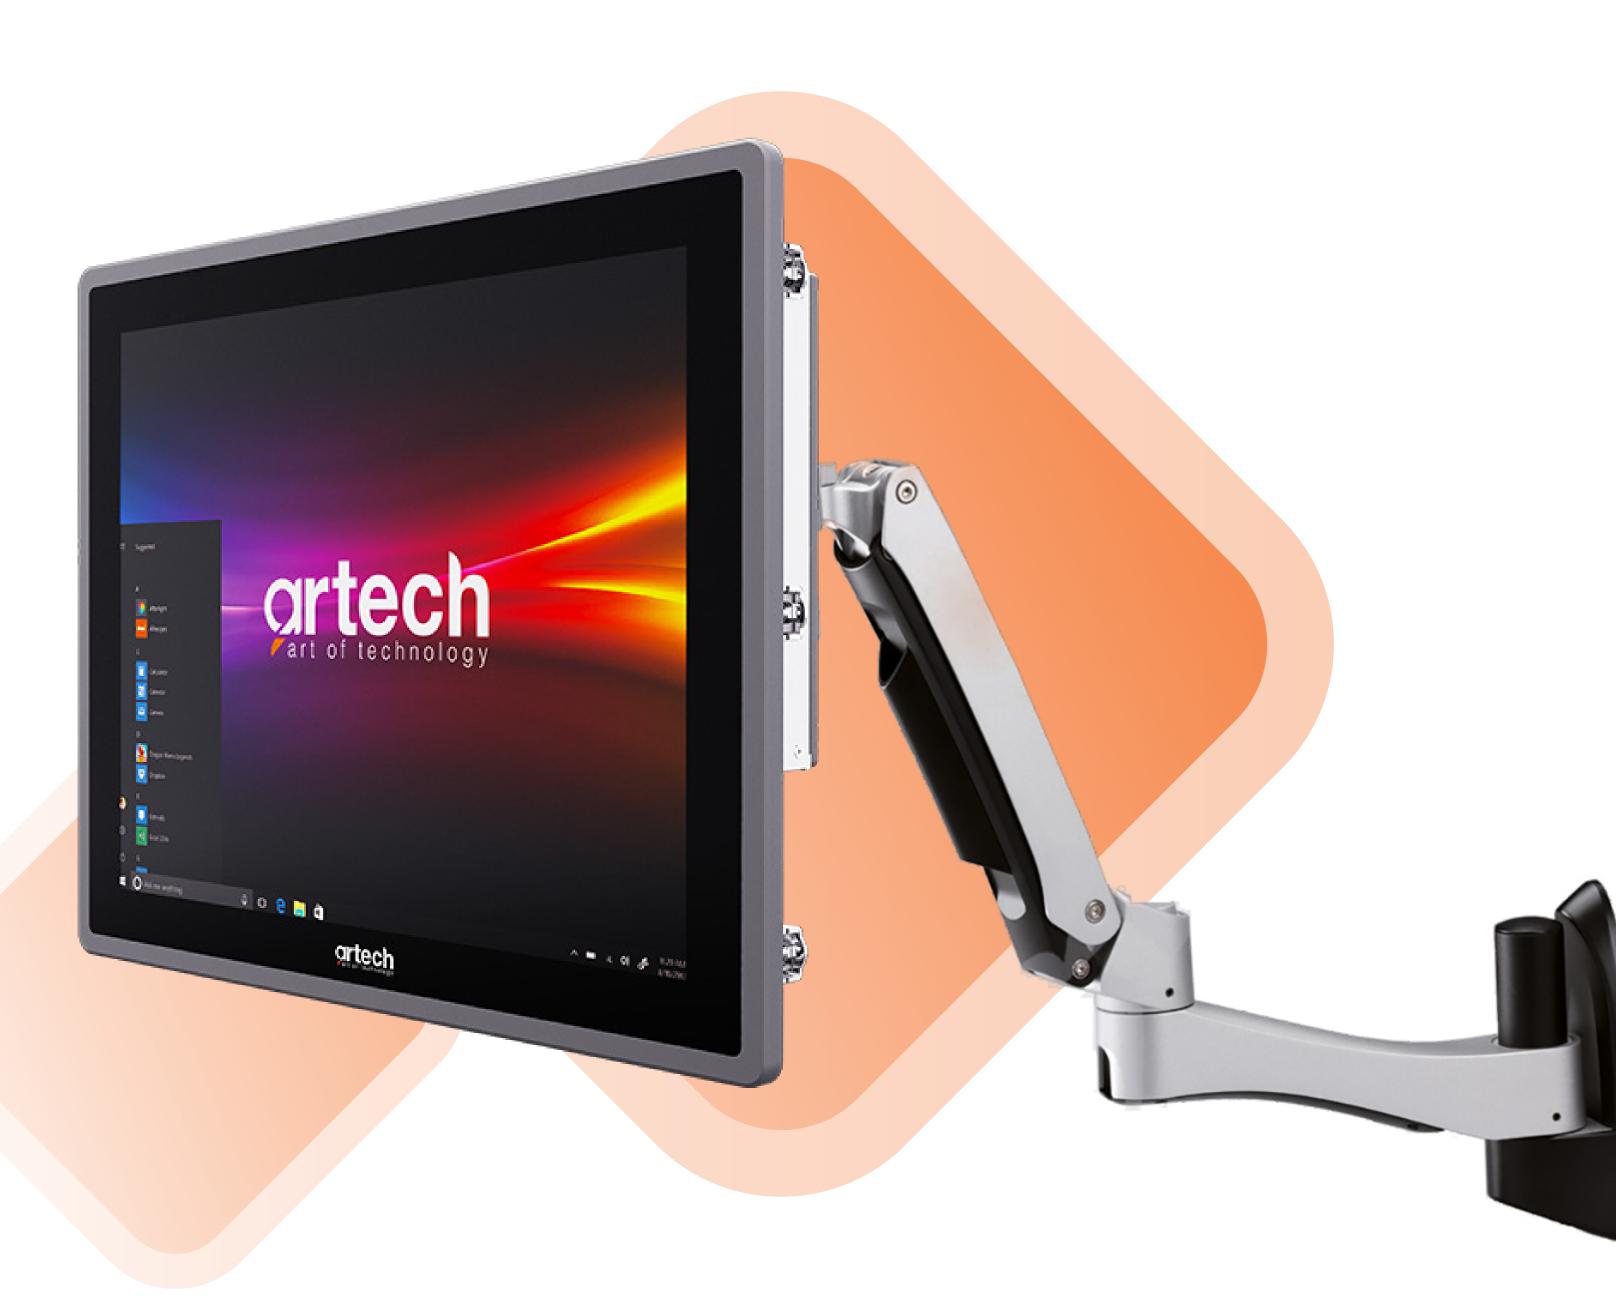

hat provide sustainable high performance to increase production efficiency and reduce cost and energy usage in heavy industrial conditions.

IPC-621 / IPC-617 / IPC-615 / IPC-615-E / IPC-810 / IPC-816



3 mm Impact-Resistant **Resistive or Capasitive Flat Touch Technology Options** 

Front Panel Production



#### Multi-Purpose **Expansion Slot**

(PClex, IO, Additional USB - Serial Port etc.)





Fanless iCore Next Generation **Processor Feature** 

Easy Removable and Replaceable Disc Slot

**24VDC** Supply

JOL

HDD

and study and a first of the

0-60 °C Working Performance







#### Aluminium Alloy, High Performance, Finned, Heatsink Rear Panel

#### Fanless, Fully Enclosed, **Dust Protected**, **Stainless Steel Metal Body**



#### Vesa Mounting Option

#### Panel Mounting Option







#### Sustainable Production

Durable and Long Lasting





# Suitable for 24/7 Operation

Fast Technical Service

## AFTER SALES SERVICES







#### O Up to 3 years warranty



### ÇİZGİ TEKNOLOJİ



Scan the QR code for our references.



www.cizgi.net www.artech-ipc.com.tr



ve Üretim A.Ş.

- info@cizgi.net
- +90 216 365 82 50
- Çizgi Teknoloji Elektronik Tasarım



Cizgi Technology Artech-Art of Technology