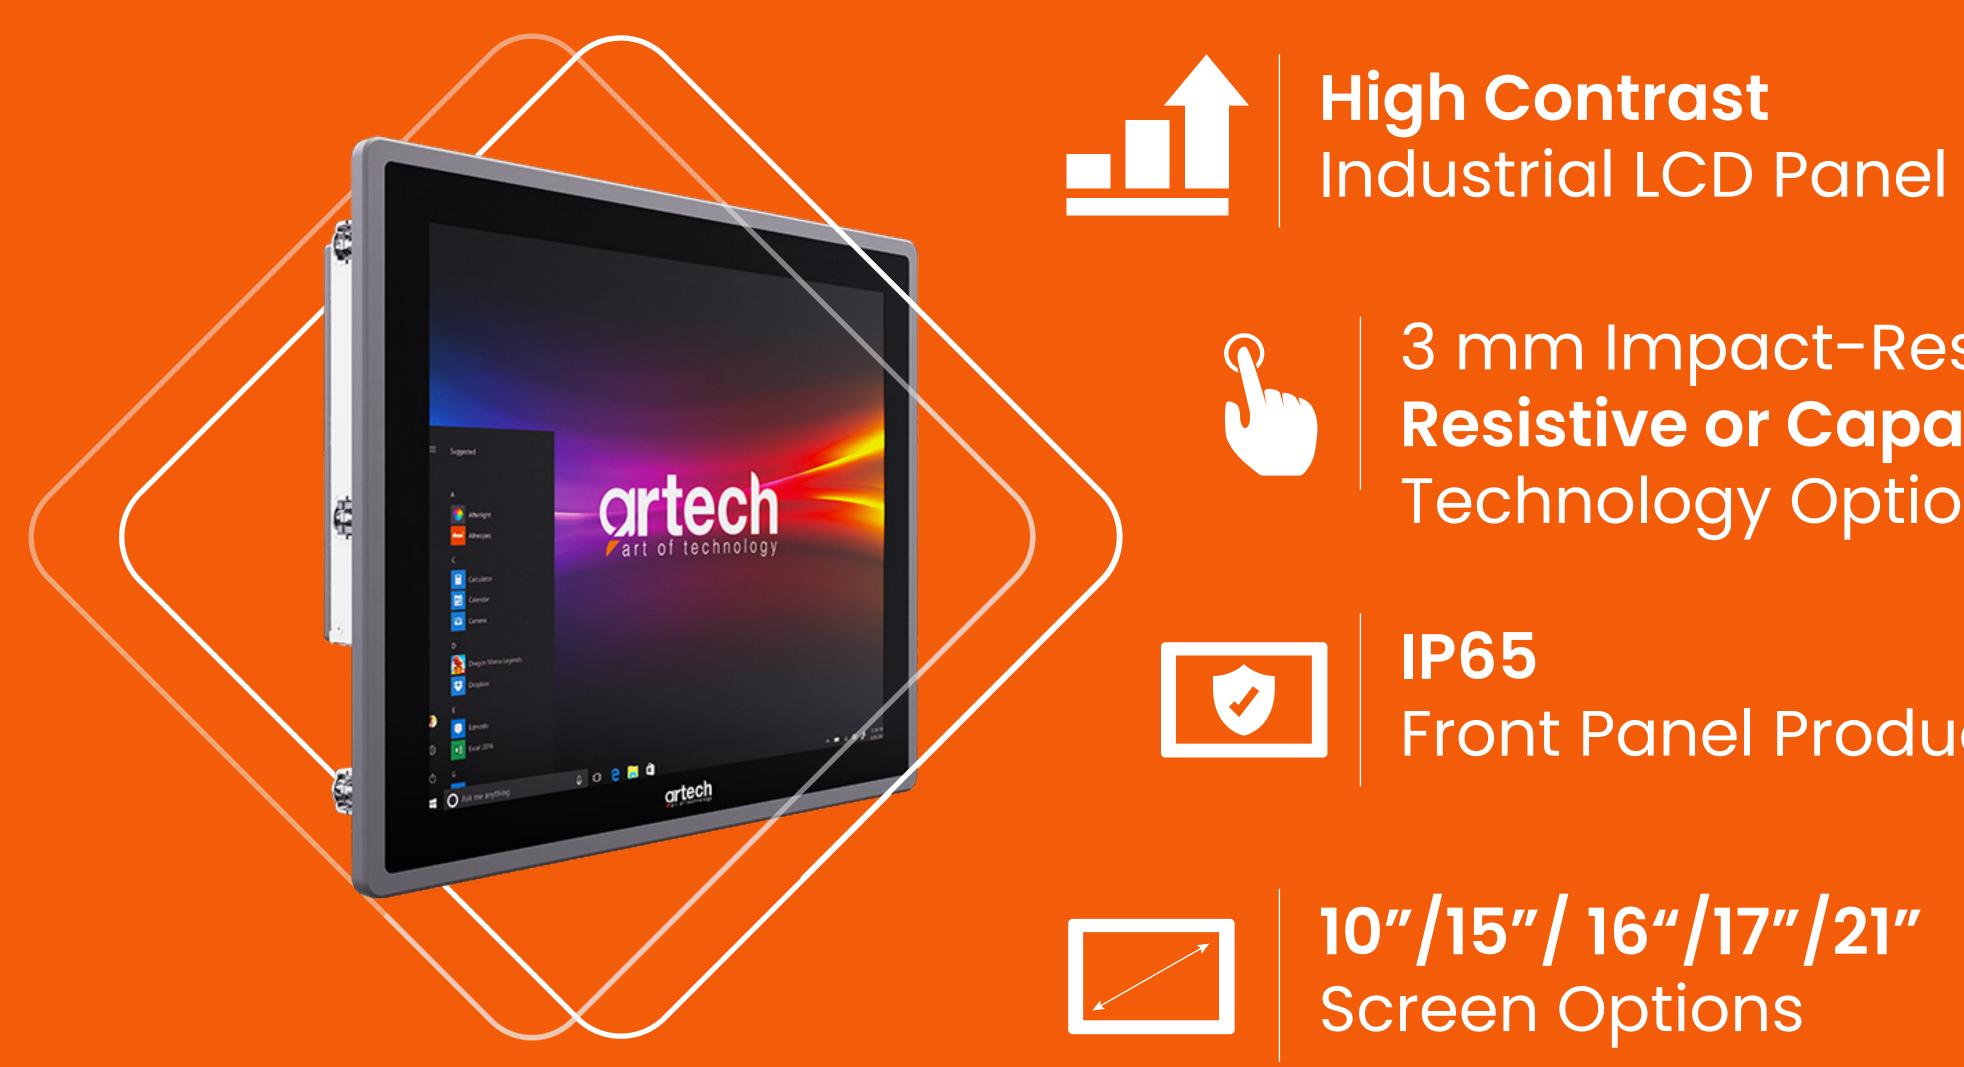

IPC-621 / IPC-617 / IPC-615 / IPC-615-E / IPC-810 / IPC-816

3 mm Impact-Resistant **Resistive or Capasitive Flat Touch Technology Options** 

Front Panel Production