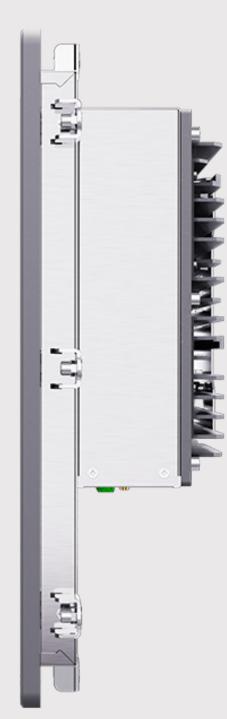

## **ortecn** art of technology

### **ULTIMATE SERIES**

#### **ULTIMATE SERIES**



Artech Ultimate Series are touch panel computers that provide sustainable high performance to increase production efficiency and reduce cost and energy usage in heavy industrial conditions.

IPC-621 / IPC-617 / IPC-615 / IPC-615-E / IPC-810 / IPC-816



3 mm Impact-Resistant **Resistive or Capasitive Flat Touch Technology Options** 

Front Panel Production



#### Multi-Purpose **Expansion Slot**

(PClex, IO, Additional USB - Serial Port etc.)





Fanless iCore Next Generation **Processor Feature** 

Easy Removable and Replaceable Disc Slot

**24VDC** Supply

JOL

HDD

and study and a first of the

0-60 °C Working Performance







#### Aluminium Alloy, High Performance, Finned, Heatsink Rear Panel

#### Fanless, Fully Enclosed, **Dust Protected**, **Stainless Steel Metal Body**



#### Vesa Mounting Option

#### Panel Mounting Option







#### Sustainable Production

Durable and Long Lasting





# Suitable for 24/7 Operation

Fast Technical Service

## AFTER SALES SERVICES







#### O Up to 3 years warranty



### ÇİZGİ TEKNOLOJİ



Scan the QR code for our references.



www.cizgi.net www.artech-ipc.com.tr



ve Üretim A.Ş.

- info@cizgi.net
- +90 216 365 82 50
- Çizgi Teknoloji Elektronik Tasarım



Cizgi Technology Artech-Art of Technology