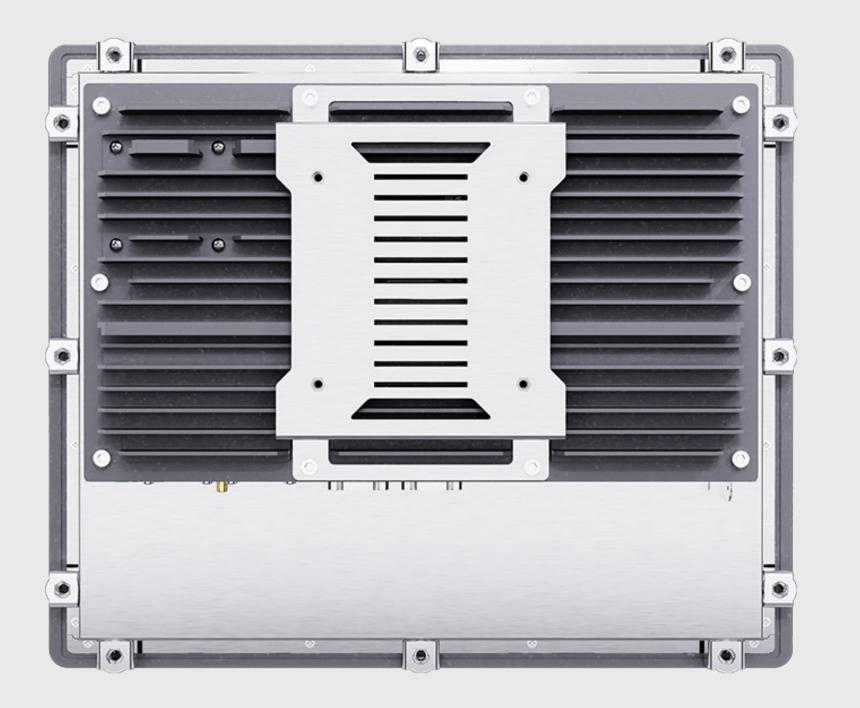

## **ortecn** art of technology

### **ULTIMATE SERIES**

#### **ULTIMATE SERIES**



Artech Ultimate Series are touch panel computers that provide sustainable high performance to increase production efficiency and reduce cost and energy usage in heavy industrial conditions.

IPC-621 / IPC-617 / IPC-615 / IPC-615-E / IPC-810 / IPC-816



3 mm Impact-Resistant **Resistive or Capasitive Flat Touch Technology Options** 

Front Panel Production



#### Multi-Purpose **Expansion Slot**

(PClex, IO, Additional USB - Serial Port etc.)





Fanless iCore Next Generation **Processor Feature** 

Easy Removable and Replaceable Disc Slot

**24VDC** Supply

JOL

HDD

and study and a first of the

0-60 °C Working Performance







#### Aluminium Alloy, High Performance, Finned, Heatsink Rear Panel

#### Fanless, Fully Enclosed, **Dust Protected**, **Stainless Steel Metal Body**



#### Vesa Mounting Option

#### Panel Mounting Option







#### Sustainable Production

Durable and Long Lasting





# Suitable for 24/7 Operation

Fast Technical Service

## AFTER SALES SERVICES







#### O Up to 3 years warranty



### ÇİZGİ TEKNOLOJİ



Scan the QR code for our references.



www.cizgi.net www.artech-ipc.com.tr



ve Üretim A.Ş.

- info@cizgi.net
- +90 216 365 82 50
- Çizgi Teknoloji Elektronik Tasarım



Cizgi Technology Artech-Art of Technology