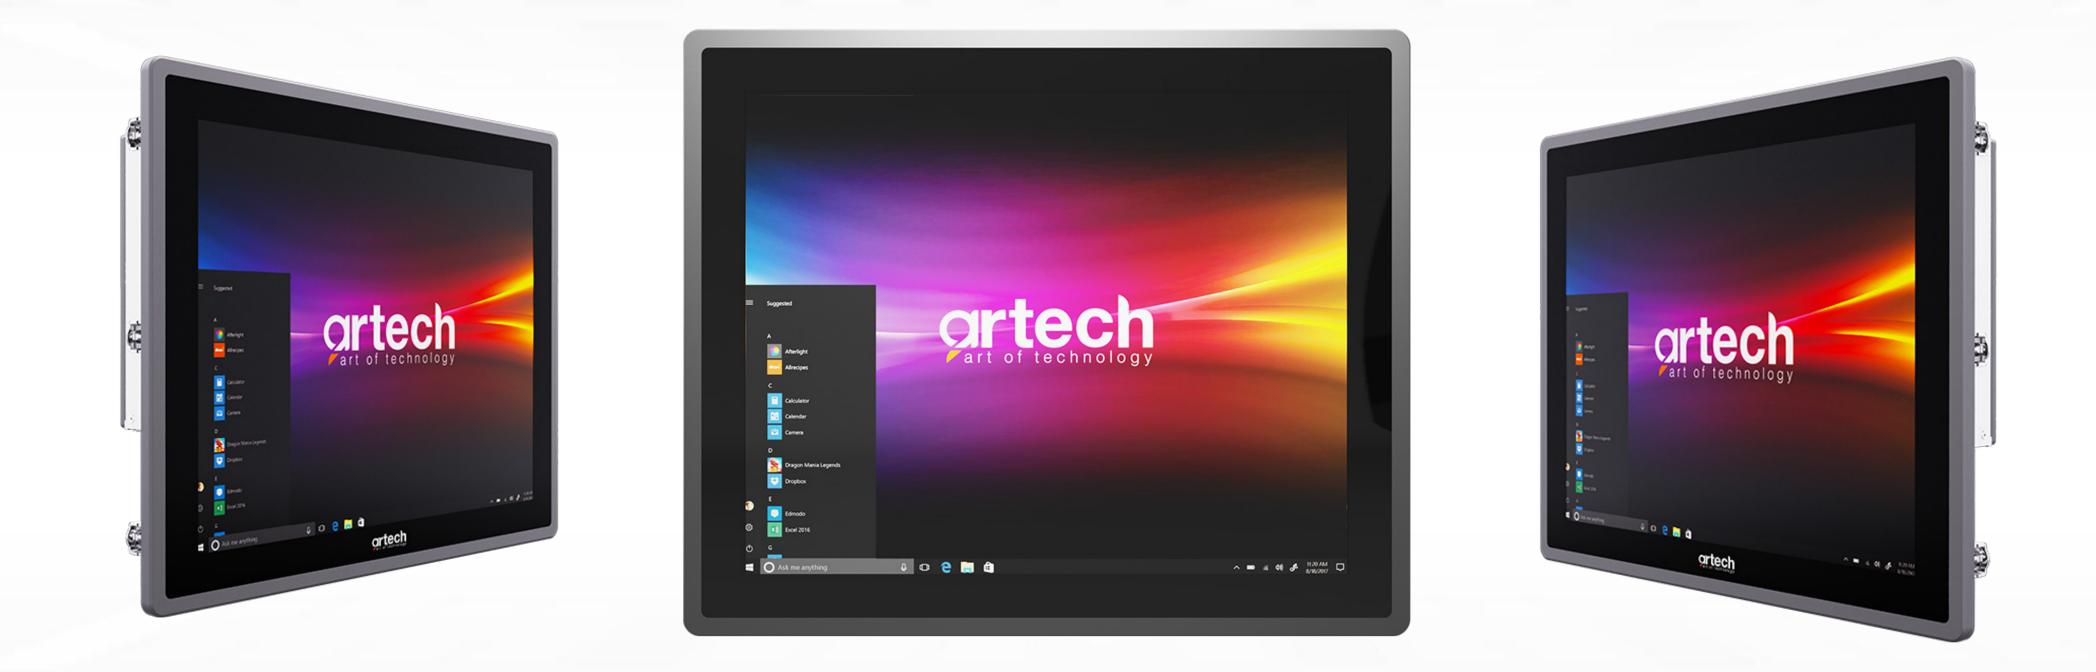

#### **ULTIMATE SERIES**

Artech Ultimate Series are touch panel computers that provide sustainable high performance to increase production efficiency and reduce cost and energy usage in heavy industrial conditions.

#### Panel Mounting Option