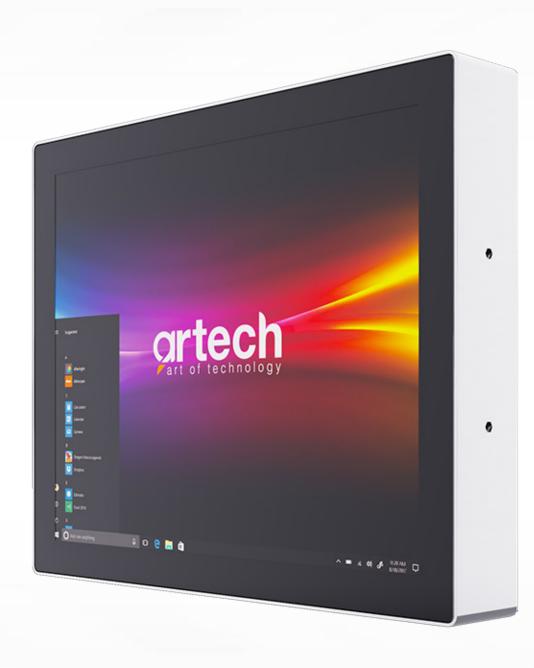

## WATERPROOF SERIES

WPC-417

**Artech Waterproof Series** are fully enclosed, washable, industrial touch computers in IP66 class, suitable for use in facilities where washing is performed after production.

### Panel

Mounting Option

Sustainable Production Durable and Long Lasting

Suitable for 24/7 Operation

Fast
Technical
Service

Up to 5 years spare parts supply warranty

Our After-Sales Services offer the following services to our customers: