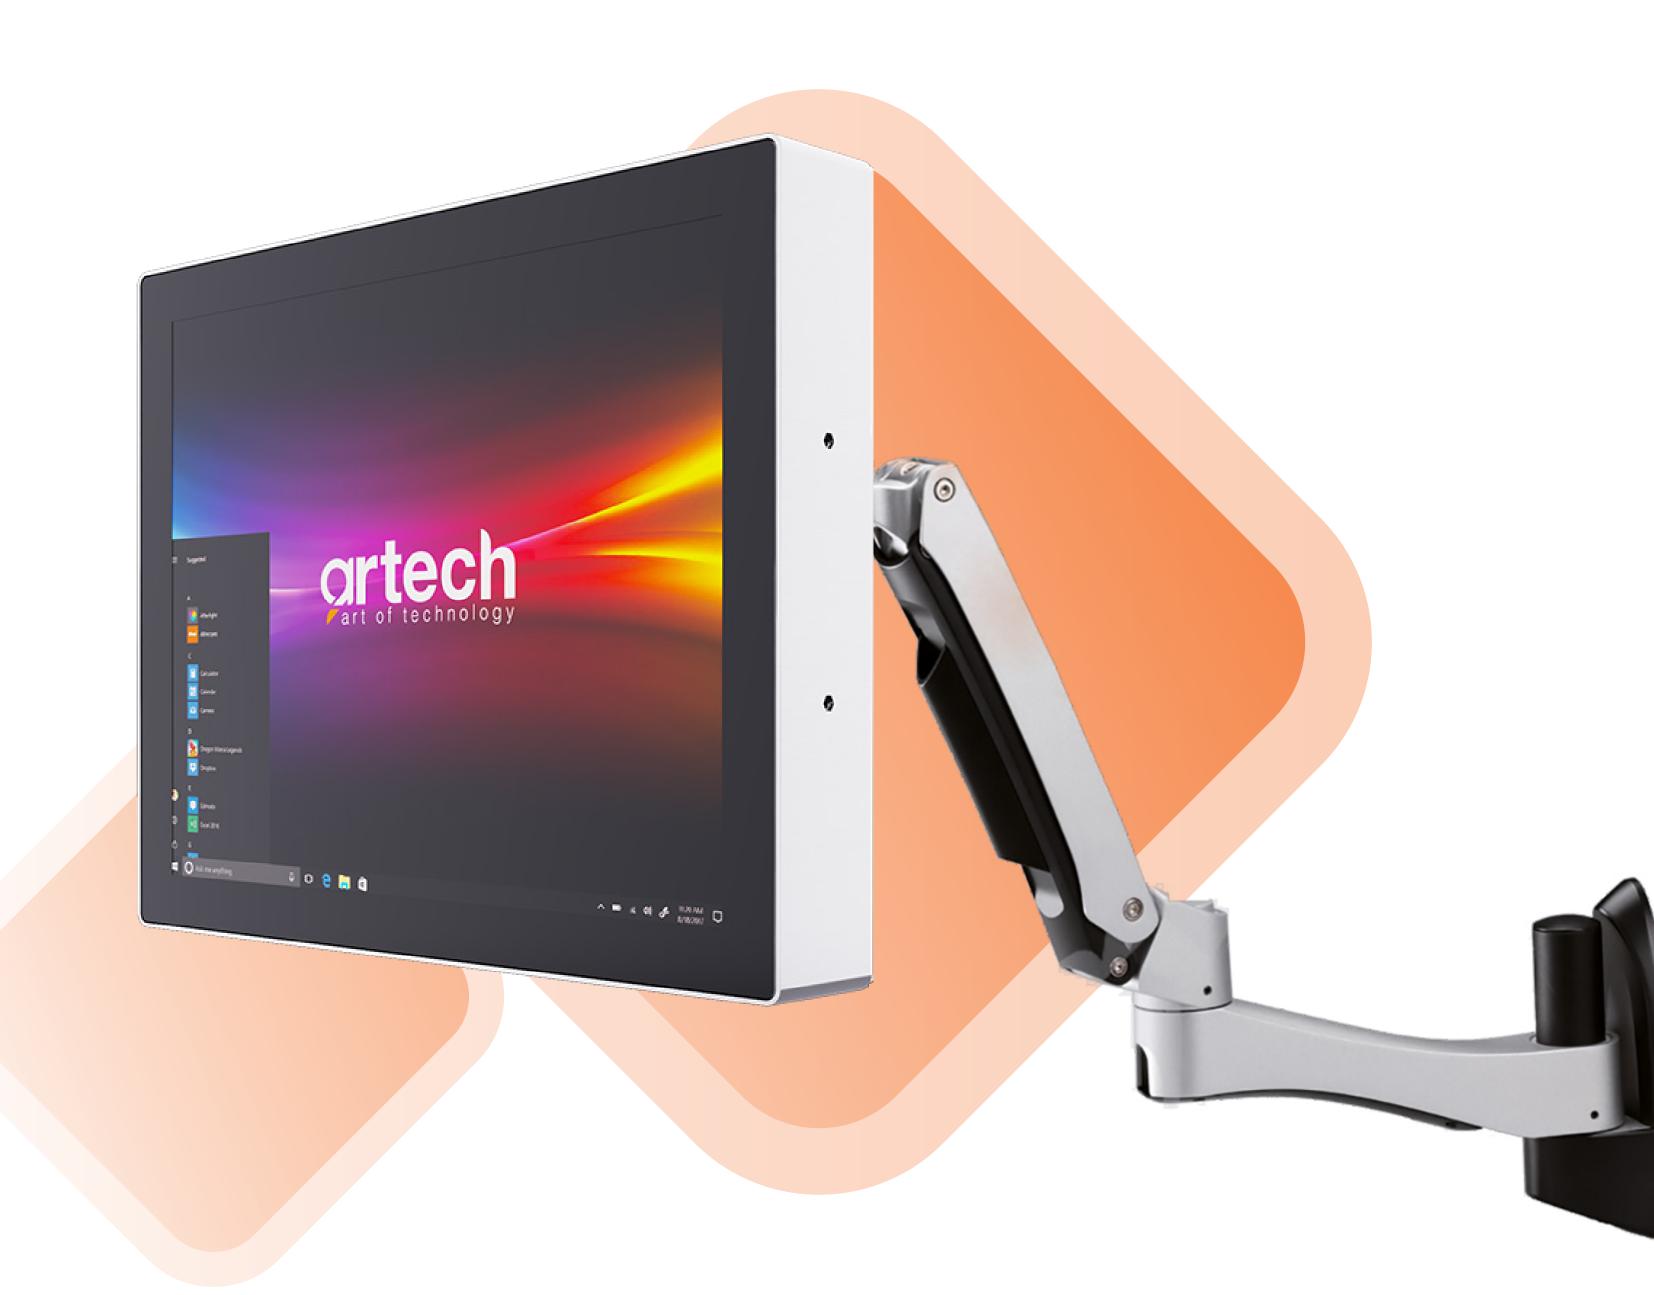

WATERPROOF SERIES

## WATERPROOF SERIES

WPC-417







**Artech Waterproof Series** are fully enclosed, washable, industrial touch computers in IP66 class, suitable for use in facilities where washing is performed after production.

! It is generally preferred in textile, pharmaceutical, construction and food industries.



# Bright and High Contrast Industrial TFT LCD Panel





IP66
Protection



Special Port
Outputs in
IP66 Standards



Fully Enclosed,
Suitable for
Liquid Contact



Fanless
Pentium
N4200 Processor



12VDC Supply



Smooth
Operation
at 0-60°C degrees

### Vesa

Mounting Option

### Panel

Mounting Option

















Sustainable Production Durable and Long Lasting

Suitable for 24/7 Operation

Fast
Technical
Service







Up to 5 years spare parts supply warranty

Our After-Sales Services offer the following services to our customers:

Field reconnaissance

Device assembly and installation

Spare parts

Maintenance and repair





Scan the QR code for our references.

info@cizgi.net

+90 216 365 82 50





Çizgi Teknoloji Elektronik Tasarım ve Üretim A.Ş.