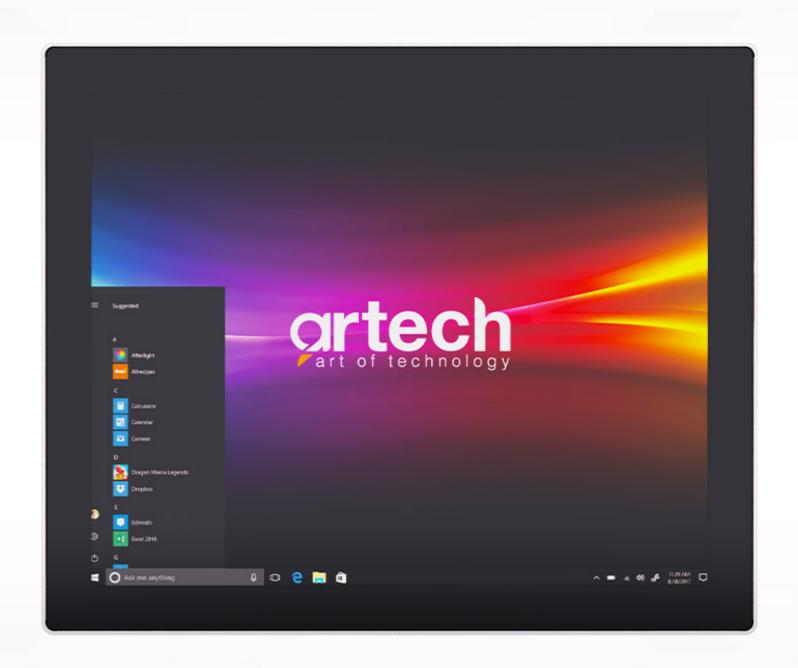

## WATERPROOF SERIES

WPC-417

**Artech Waterproof Series** are fully enclosed, washable, industrial touch computers in IP66 class, suitable for use in facilities where washing is performed after production.

### Panel

Mounting Option

Sustainable Production Durable and Long Lasting

Suitable for 24/7 Operation

Fast
Technical
Service

Up to 5 years spare parts supply warranty

Our After-Sales Services offer the following services to our customers: