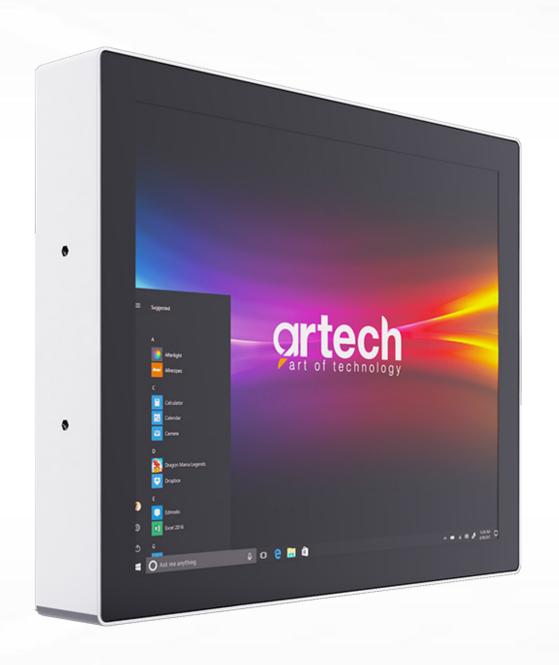

## WATERPROOF SERIES

WPC-417

**Artech Waterproof Series** are fully enclosed, washable, industrial touch computers in IP66 class, suitable for use in facilities where washing is performed after production.

### Vesa

Mounting Option