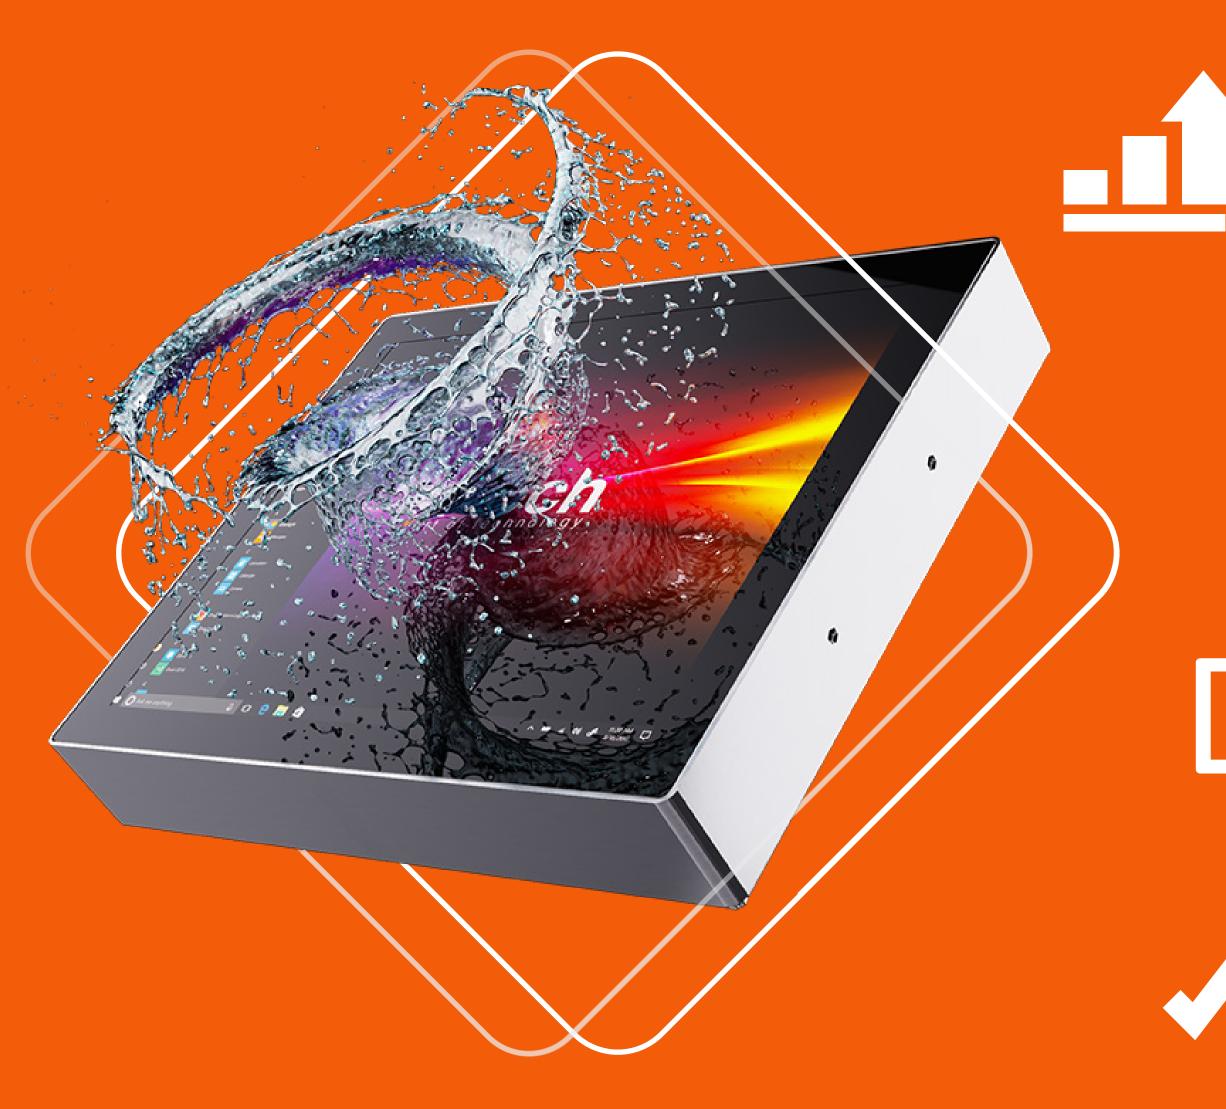

## WATERPROOF SERIES

WPC-417

**Artech Waterproof Series** are fully enclosed, washable, industrial touch computers in IP66 class, suitable for use in facilities where washing is performed after production.

! It is generally preferred in textile, pharmaceutical, construction and food industries.

# Bright and High Contrast Industrial TFT LCD Panel

IP66
Protection

Special Port
Outputs in
IP66 Standards

Fully Enclosed,
Suitable for
Liquid Contact

Fanless
Pentium
N4200 Processor

12VDC Supply

Smooth
Operation
at 0-60°C degrees