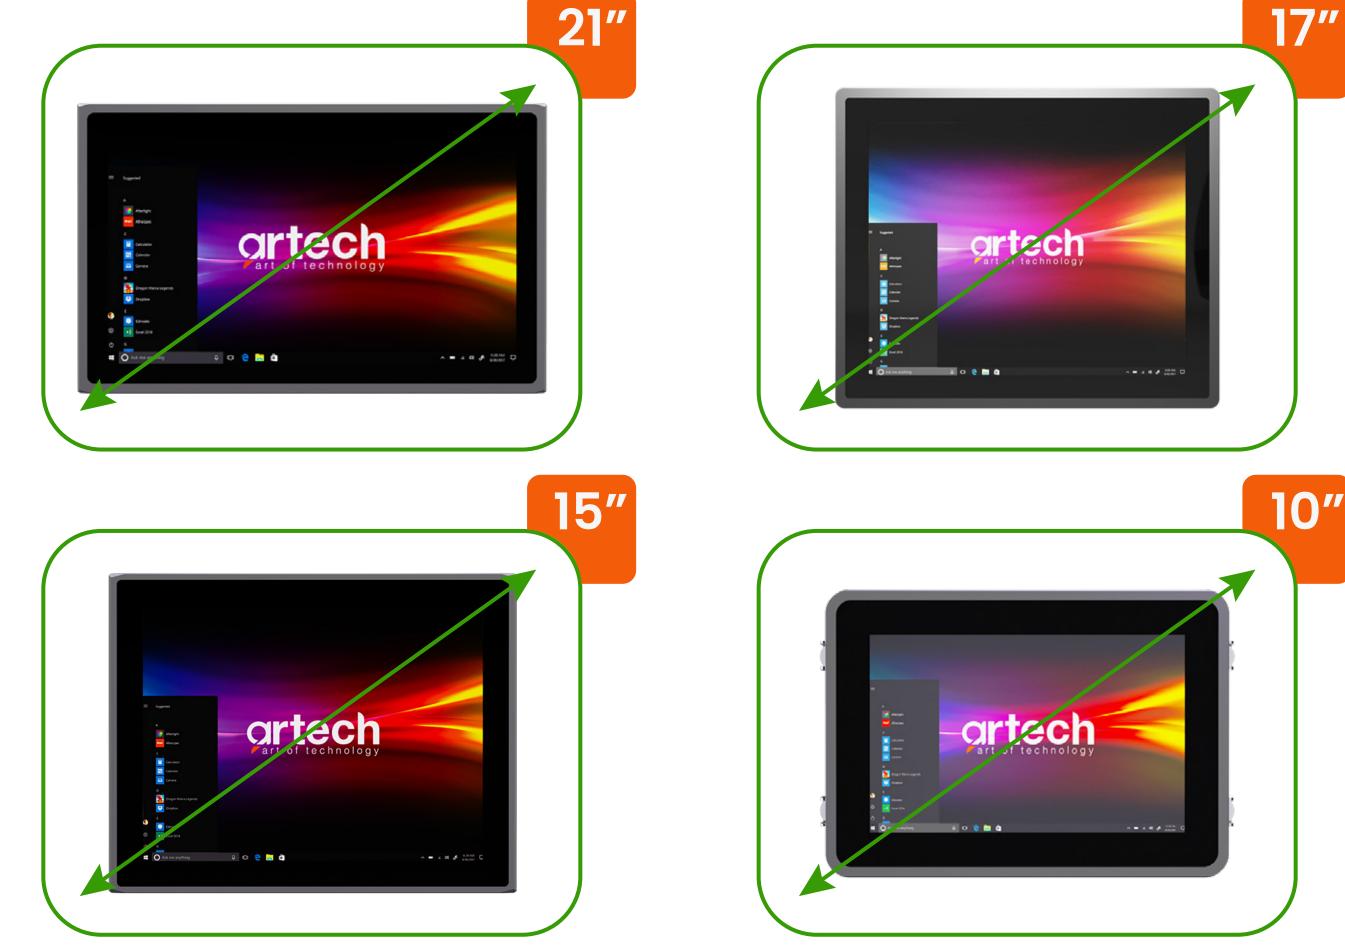

## ERGONOMICS SCREEN SIZE

### 10" / 15" / 17" / 21" **TFT Screen Model Options**