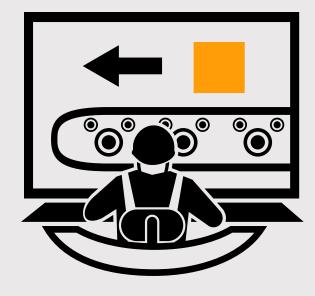

### WHAT IS THE DIFFERENCE BETWEEN **INDUSTRIAL PANEL COMPUTER** <u>&</u> PERSONAL COMPUTER?

designed to operate 24/7 with full performance.