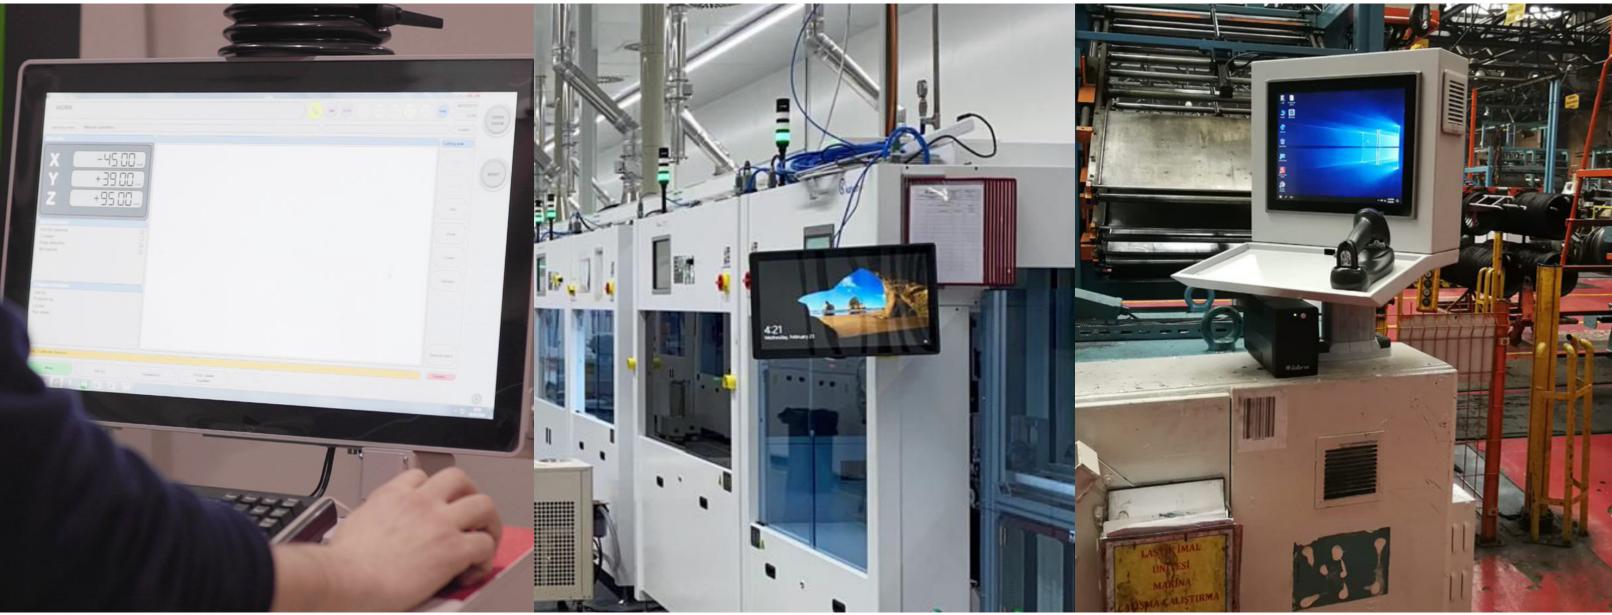

### Industrial Panel Computers

 Industrial Panel Computers are preferred to be used in factories, production facilities, harsh industrial environment conditions where personal computers cannot be sufficient, in

**PROCESS ANALYSIS AND CONTROL** 

**OPERATOR PANEL**,

MACHINE AND PROCESS AUTOMATION,

**PRODUCTION DATA COLLECTION** 

applications.