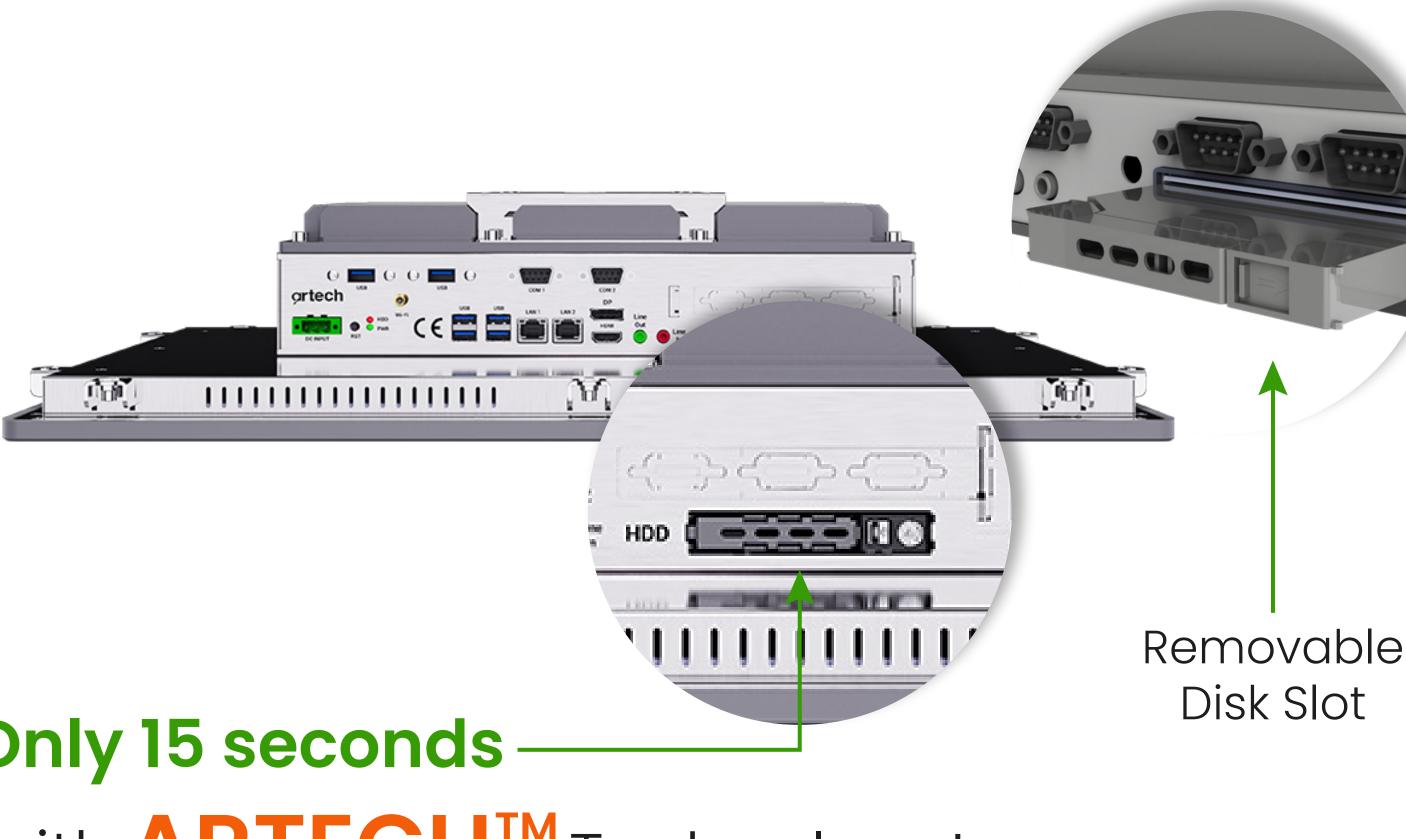

TION



## IP(66) STANDARD

It is dustproof and protects high-pressure water that can come from all directions.

IP66 standard is preferred in medical, construction and food production facilities.



## DUST PROTECTION





Fully Closed

Dust Proof

Industrial Grade Stainless Steel



## ERGONOMICS SCREEN SIZE



### 10" / 15" / 17" / 21" **TFT Screen Model Options**



## ERGONOMICS

TOUCH SCREEN



Requires pressure on the touchscreen.





#### Resistive **Flat-Touch**

#### Capacitive Multi-Touch





It does not require pressure on the touch screen and can sense the object's proximity.

Industrial Membrane Keypad <u>S</u> Touchpad







### ERGONOMICS

TOUCH SCREEN



### **3mm.** Thickened, Impact-Reinforced

### **Resistive and Capacitive** Flat-Touch Technology

## FAST RESPONSE





### **FAST RESPONSE** TO FAILURE WITH NO LOSS OF COST



## NOUNTING



### Compliance with Panel and Vesa Mounting

### **SUITABLE MOUNTING** FOR YOUR WORKING ENVIRONMENT



## AFTER SALES SERVICES







#### O Up to 3 years warranty



### ÇİZGİ TEKNOLOJİ



Scan the QR code for our references.



www.cizgi.net www.artech-ipc.com.tr



ve Üretim A.Ş.

- info@cizgi.net
- +90 216 365 82 50
- Çizgi Teknoloji Elektronik Tasarım



Cizgi Technology Artech-Art of Technology