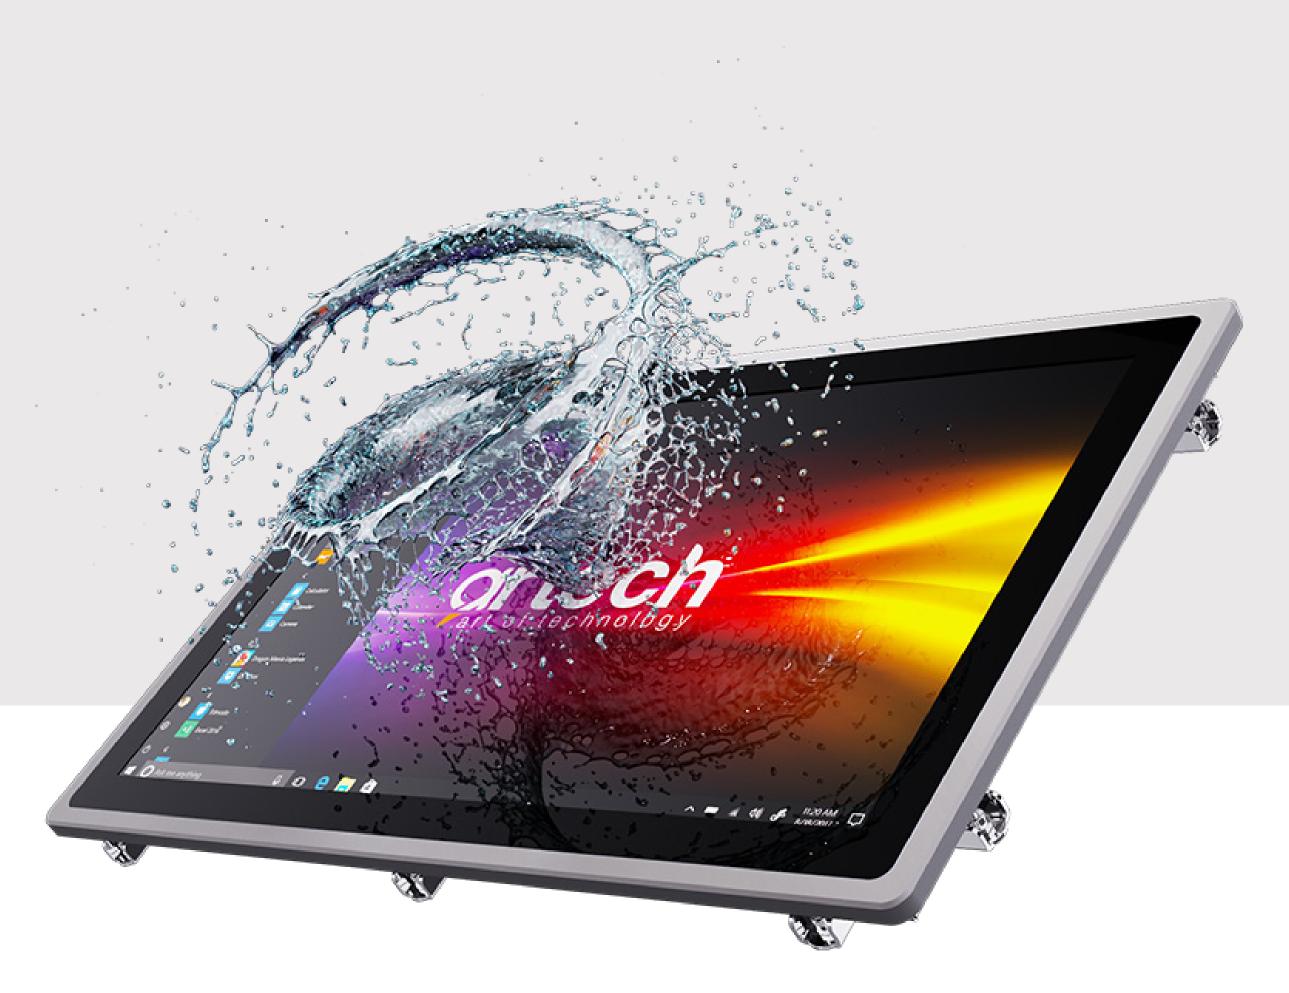

## LIQUID PROTECTION

## IP 65 STANDARD

It is dustproof and protects low-pressure water from all directions.

## IP(66) STANDARD

It is dustproof and protects high-pressure water that can come from all directions.

IP66 standard is preferred in medical, construction and food production facilities.