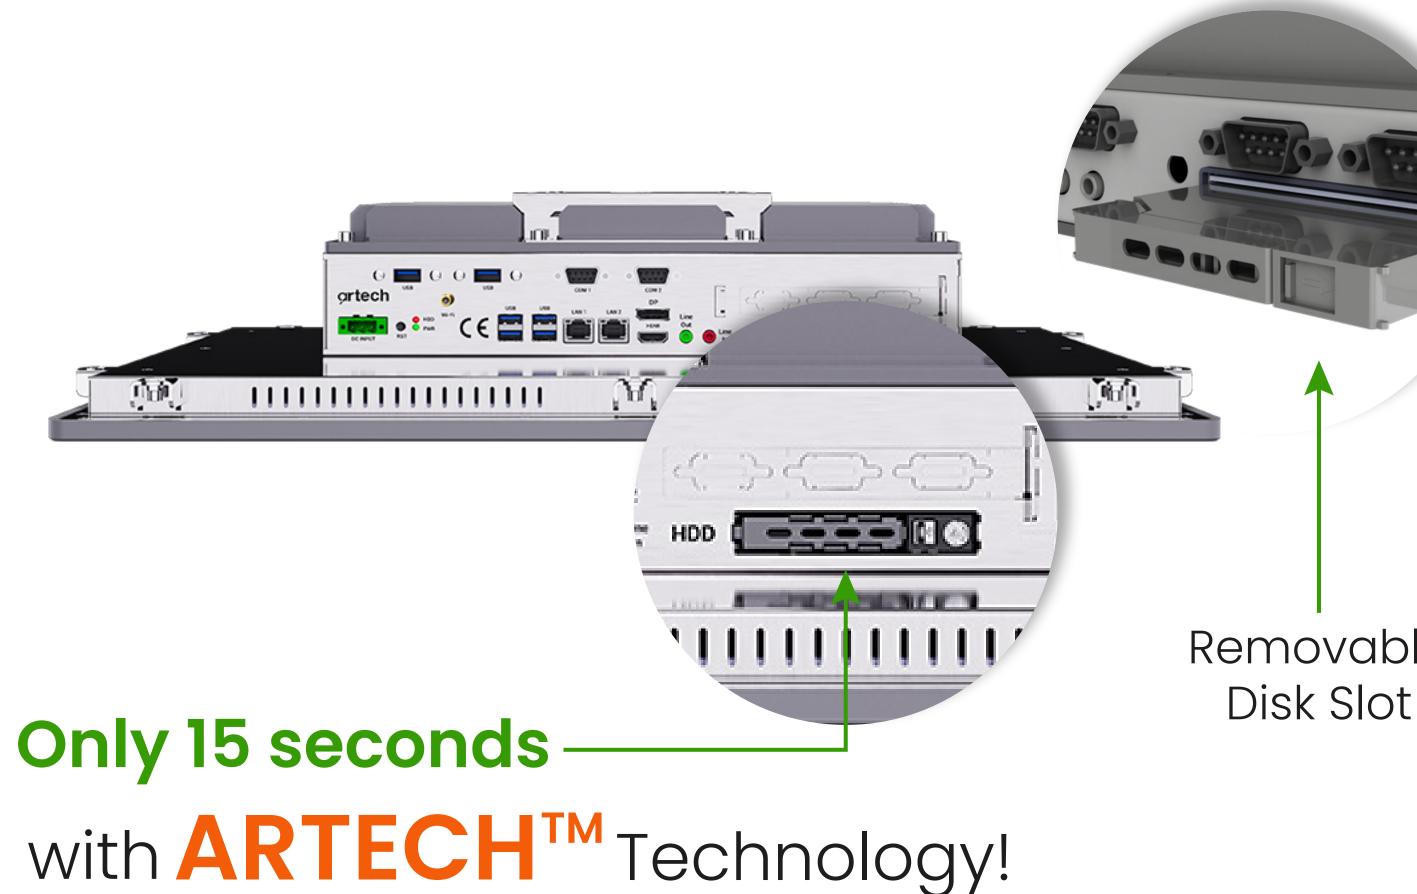

ON



## IP(66) STANDARD

It is dustproof and protects high-pressure water that can come from all directions.

IP66 standard is preferred in medical, construction and food production facilities.



## DUST PROTECTION





Fully Closed

Dust Proof

Industrial Grade Stainless Steel



## ERGONOMICS SCREEN SIZE



### 10" / 15" / 17" / 21" **TFT Screen Model Options**



## ERGONOMICS

TOUCH SCREEN



Requires pressure on the touchscreen.





#### Resistive **Flat-Touch**

#### Capacitive Multi-Touch





It does not require pressure on the touch screen and can sense the object's proximity.

Industrial Membrane Keypad <u>S</u> Touchpad







### ERGONOMICS

TOUCH SCREEN



### **3mm.** Thickened, Impact-Reinforced

### **Resistive and Capacitive** Flat-Touch Technology

## FAST RESPONSE





### **FAST RESPONSE** TO FAILURE WITH NO LOSS OF COST



## NOUNTING



### Compliance with Panel and Vesa Mounting

### **SUITABLE MOUNTING** FOR YOUR WORKING ENVIRONMENT



## AFTER SALES SERVICES







#### O Up to 3 years warranty



### ÇİZGİ TEKNOLOJİ



Scan the QR code for our references.



www.cizgi.net www.artech-ipc.com.tr



ve Üretim A.Ş.

- info@cizgi.net
- +90 216 365 82 50
- Çizgi Teknoloji Elektronik Tasarım



Cizgi Technology Artech-Art of Technology