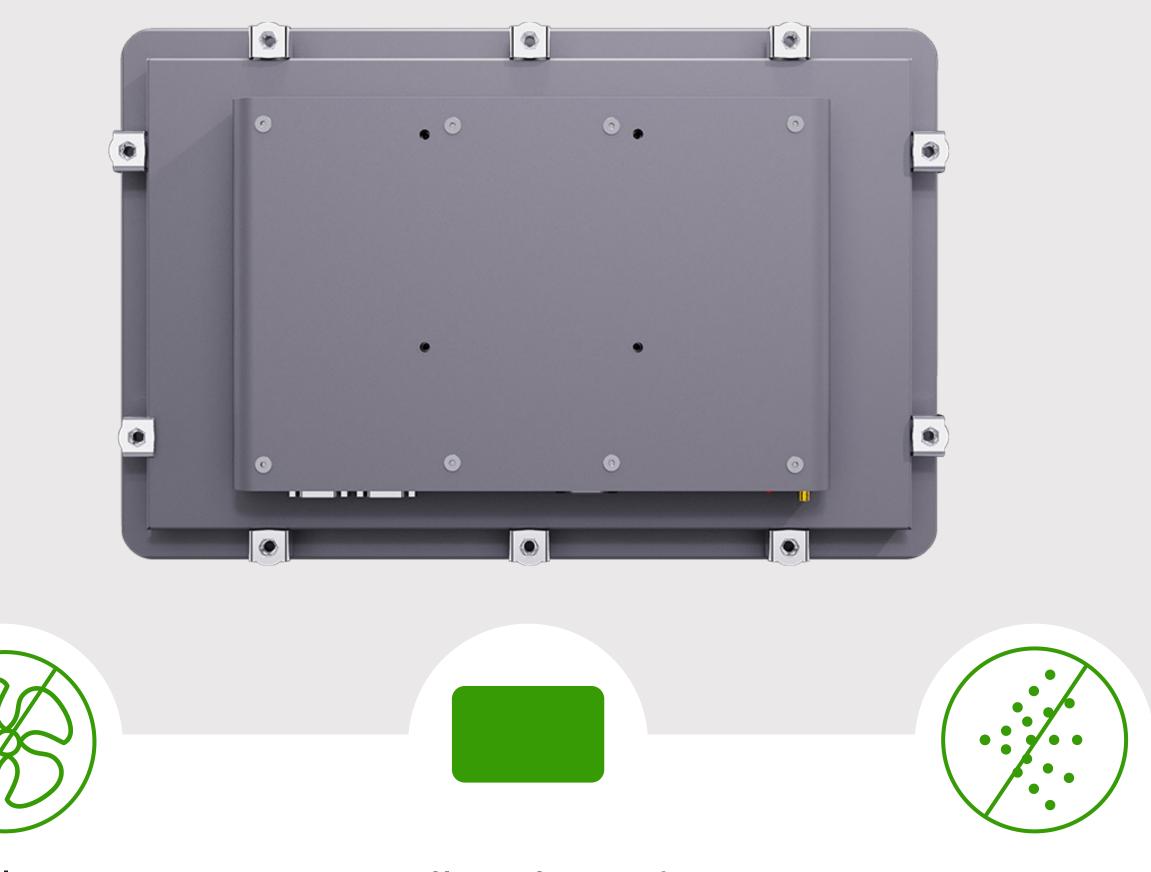

## NOUNTING

### Compliance with Panel and Vesa Mounting

### **SUITABLE MOUNTING** FOR YOUR WORKING ENVIRONMENT