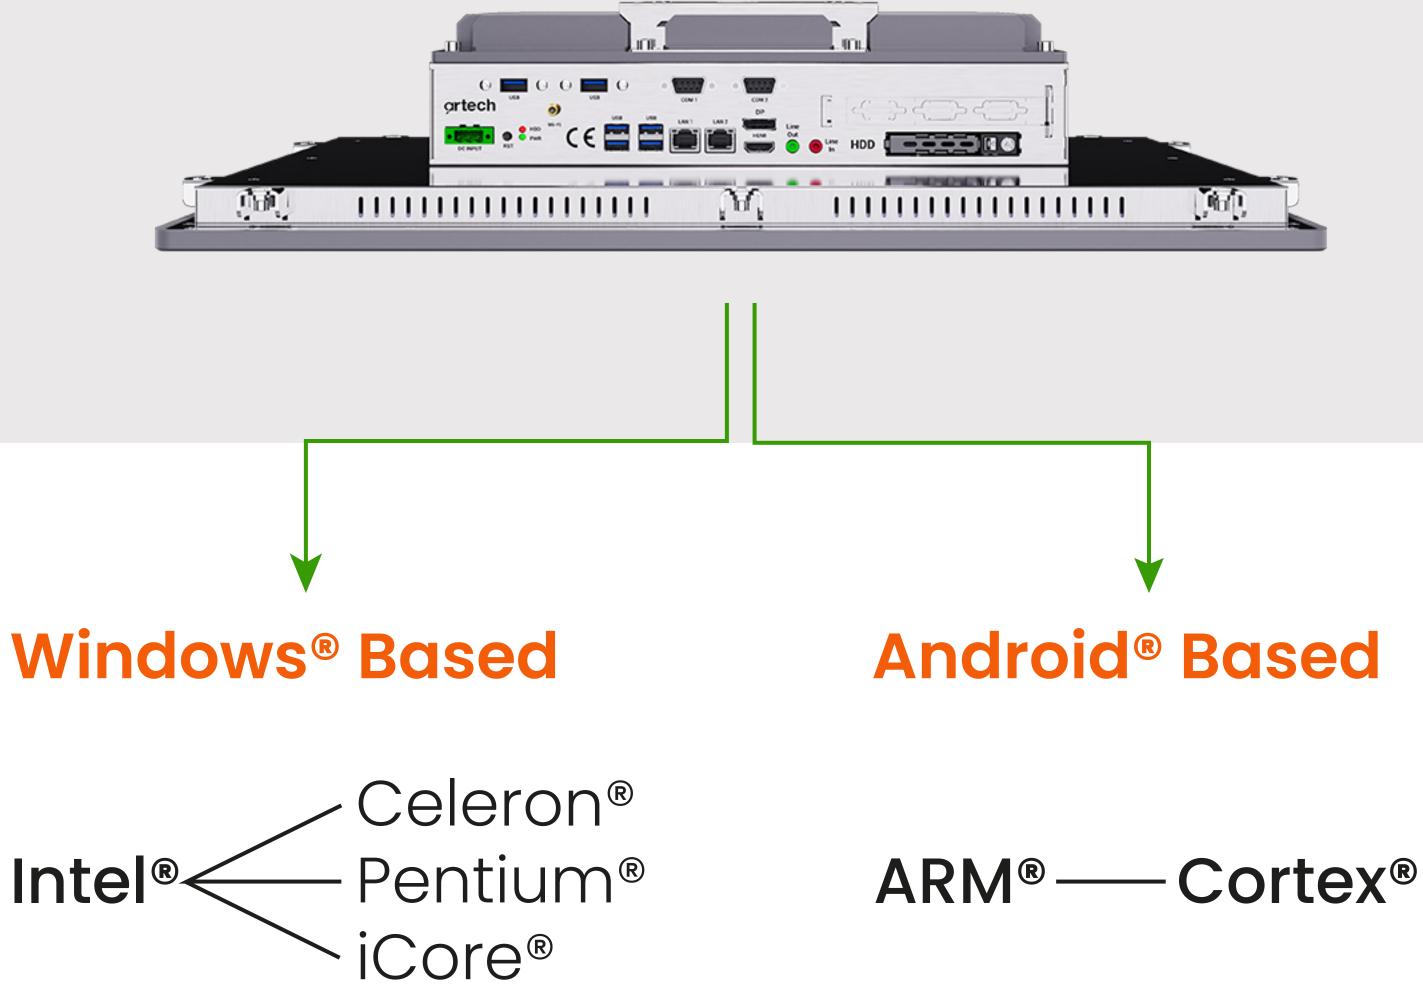

How should it be chosen?

# art of technology

### Industrial Panel Computers

 Industrial Panel Computers are preferred to be used in factories, production facilities, harsh industrial environment conditions where personal computers cannot be sufficient, in

**PROCESS ANALYSIS AND CONTROL** 

**OPERATOR PANEL**,

MACHINE AND PROCESS AUTOMATION,

**PRODUCTION DATA COLLECTION** 

applications.

#### **Production Data Collection**



#### **Process Analysis and Control**



#### Machine and Process Automation



#### **Operator Panel**





### WHAT IS THE DIFFERENCE BETWEEN **INDUSTRIAL PANEL COMPUTER** <u>&</u> PERSONAL COMPUTER?



designed to operate 24/7 with full performance.

## HOW TO CHOOSE INDUSTRIAL PANEL COMPUTERS, AND WHAT FEATURES SHOULD BE CONSIDERED?



## PROCESSOR

Intel®





## TEMPERATURE RESISTANCE

60°C Temperature Resistant



Industrial Grade SSD Resistant to 70°C of Temperature RAM

Industrial Grade RAM Resistant to 80°C of Temperature



## LIQUID PROTECTION



## IP 65 STANDARD

It is dustproof and protects low-pressure water from all directions.

## LIQUD PROTECTION



## IP(66) STANDARD

It is dustproof and protects high-pressure water that can come from all directions.

IP66 standard is preferred in medical, construction and food production facilities.



## DUST PROTECTION





Fully Closed

Dust Proof

Industrial Grade Stainless Steel



## ERGONOMICS SCREEN SIZE



### 10" / 15" / 17" / 21" **TFT Screen Model Options**



## ERGONOMICS

TOUCH SCREEN



Requires pressure on the touchscreen.





#### Resistive **Flat-Touch**

#### Capacitive M