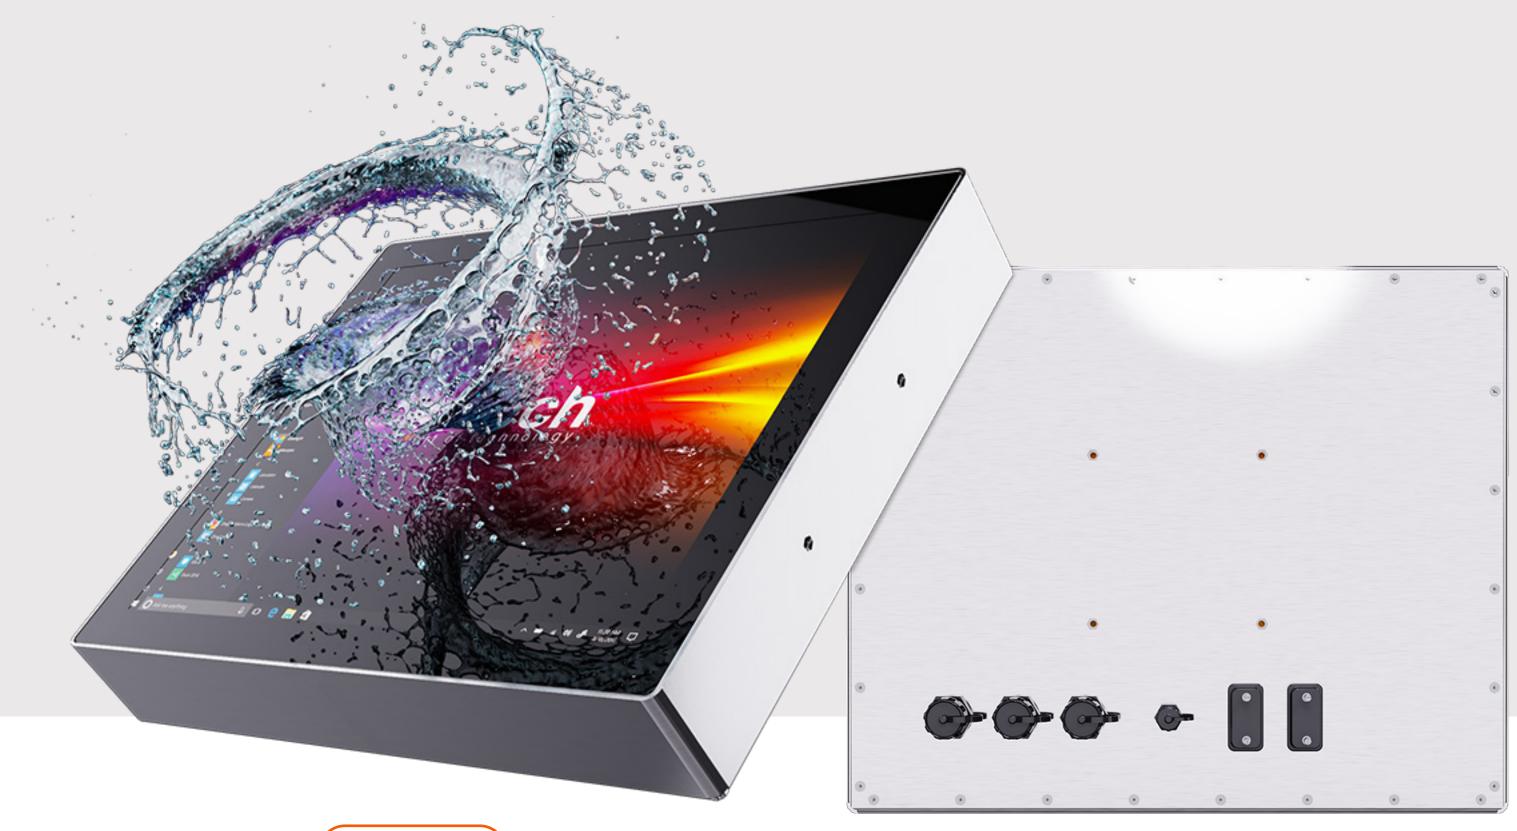

## LIQUID PROTECTION

## IP 65 STANDARD

It is dustproof and protects low-pressure water from all directions.

## IP(66) STANDARD

It is dustproof and protects high-pressure water that can come from all directions.

IP66 standard is preferred in medical, construction and food production facilities.

## DUST PROTECTION

Fully Closed

Dust Proof

Industrial Grade Stainless Steel