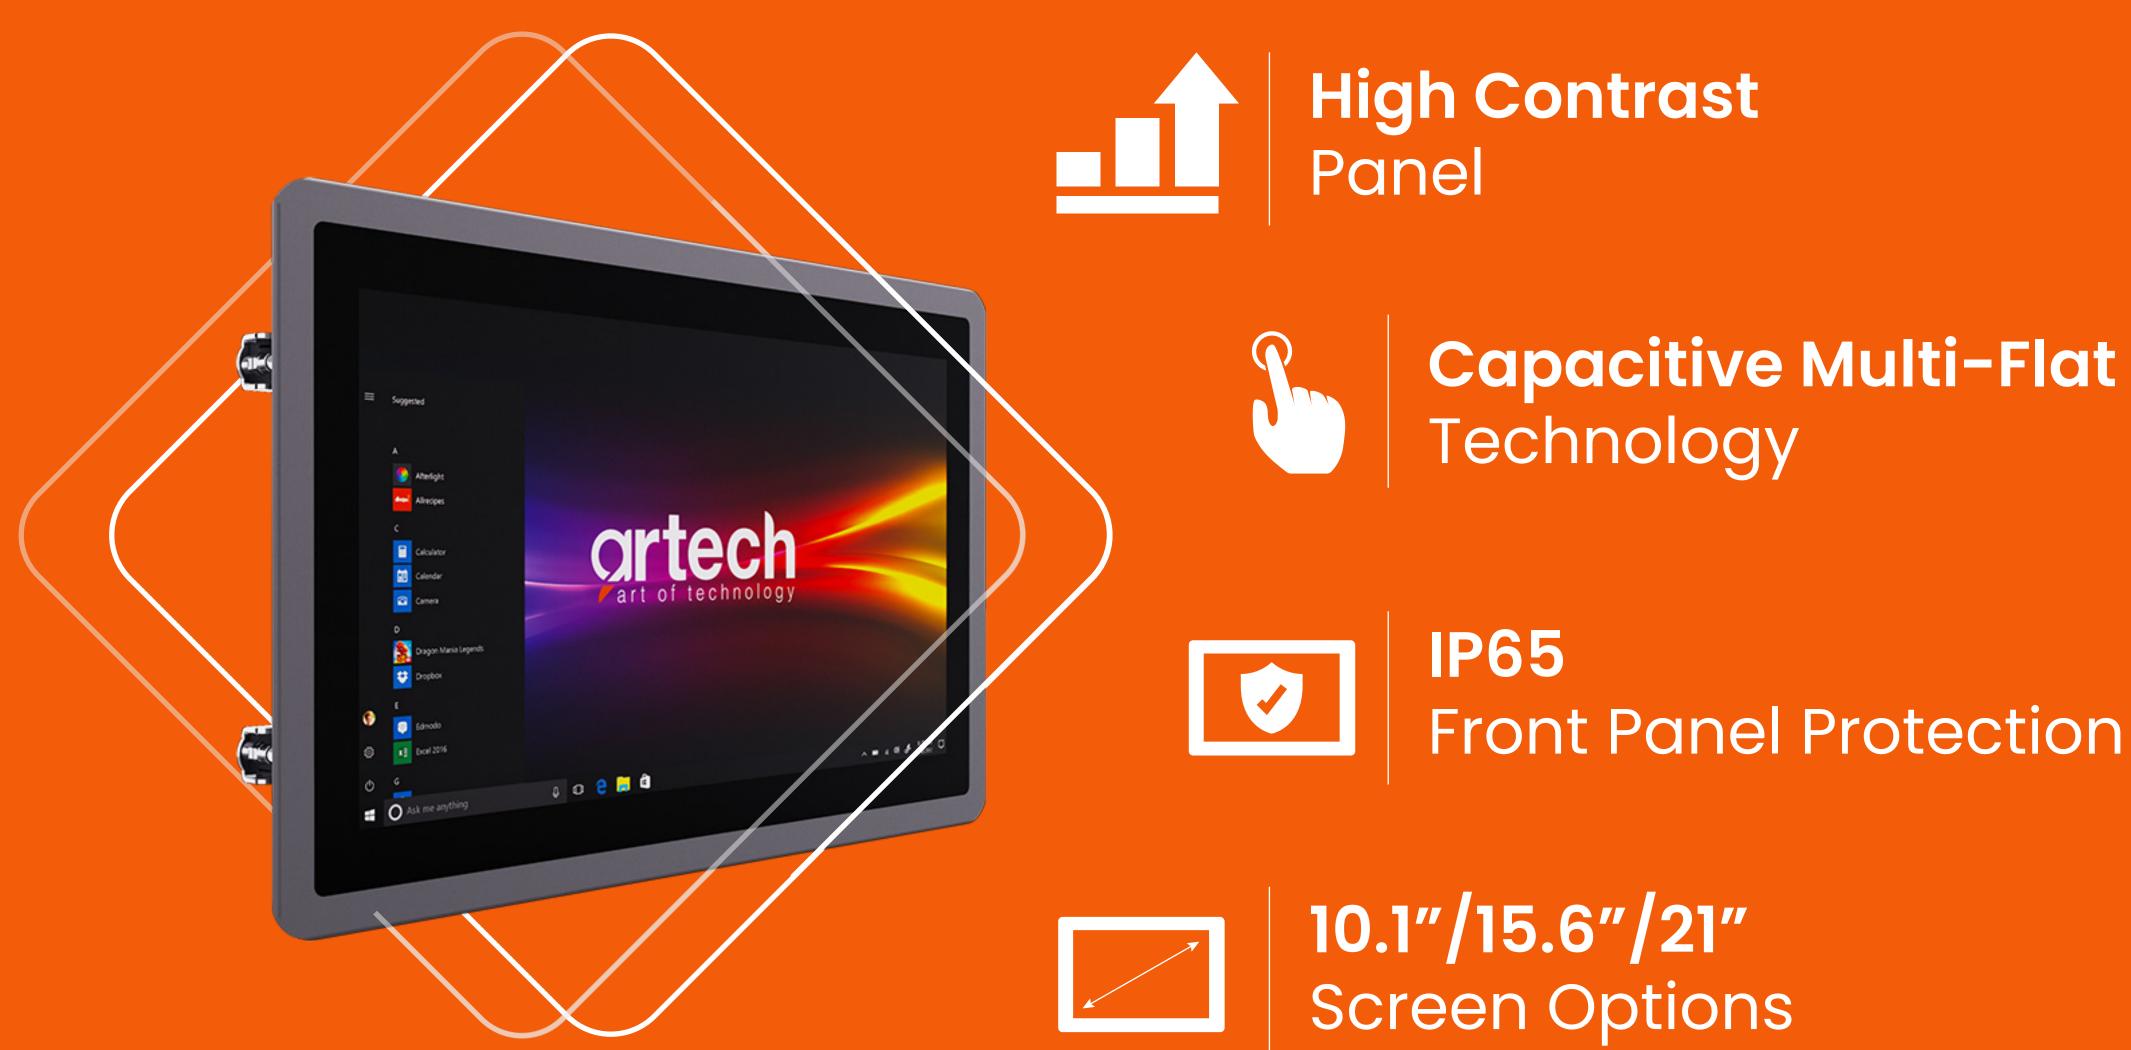

# **Capacitive Multi-Flat Touch**

**Dust Protected** Electrostatic Painted Case

#### Fanless High-Performance Processor

#### **Durable Industrial** Type Metal Body

#### 0-60 °C Operation Performance