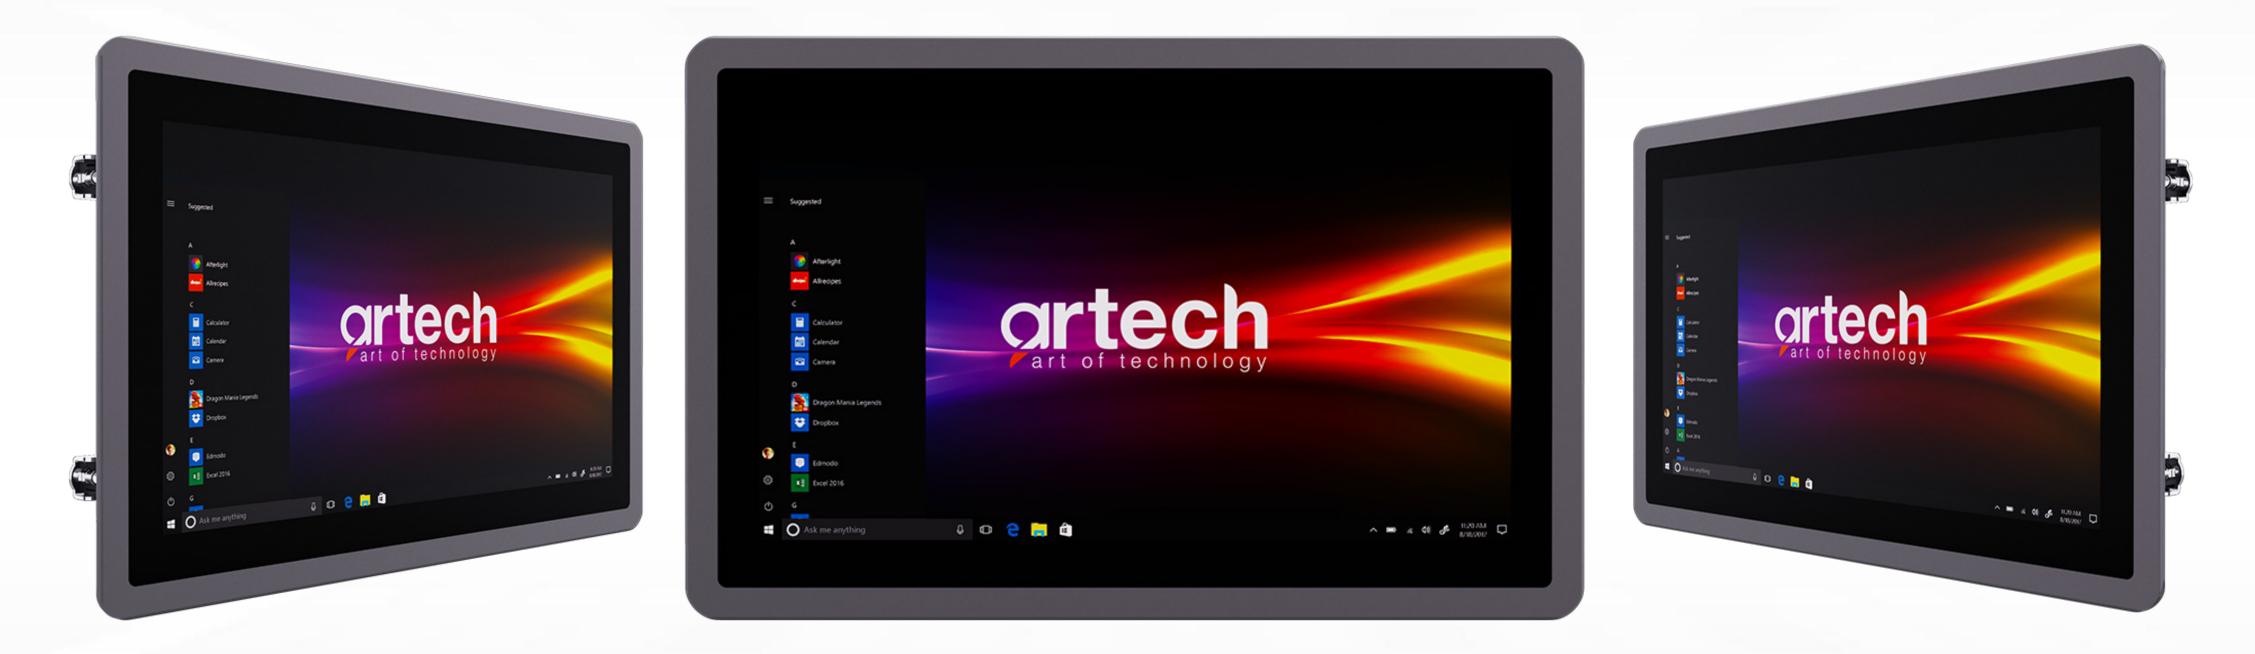

## **PERFORMANCE** SERIES

Artech Performance Series are touch panel computers that provide high performance in industrial environment conditions.

#### IPC-721 / IPC-716 / IPC-710

# **Capacitive Multi-Flat Touch**

**Dust Protected** Electrostatic Painted Case