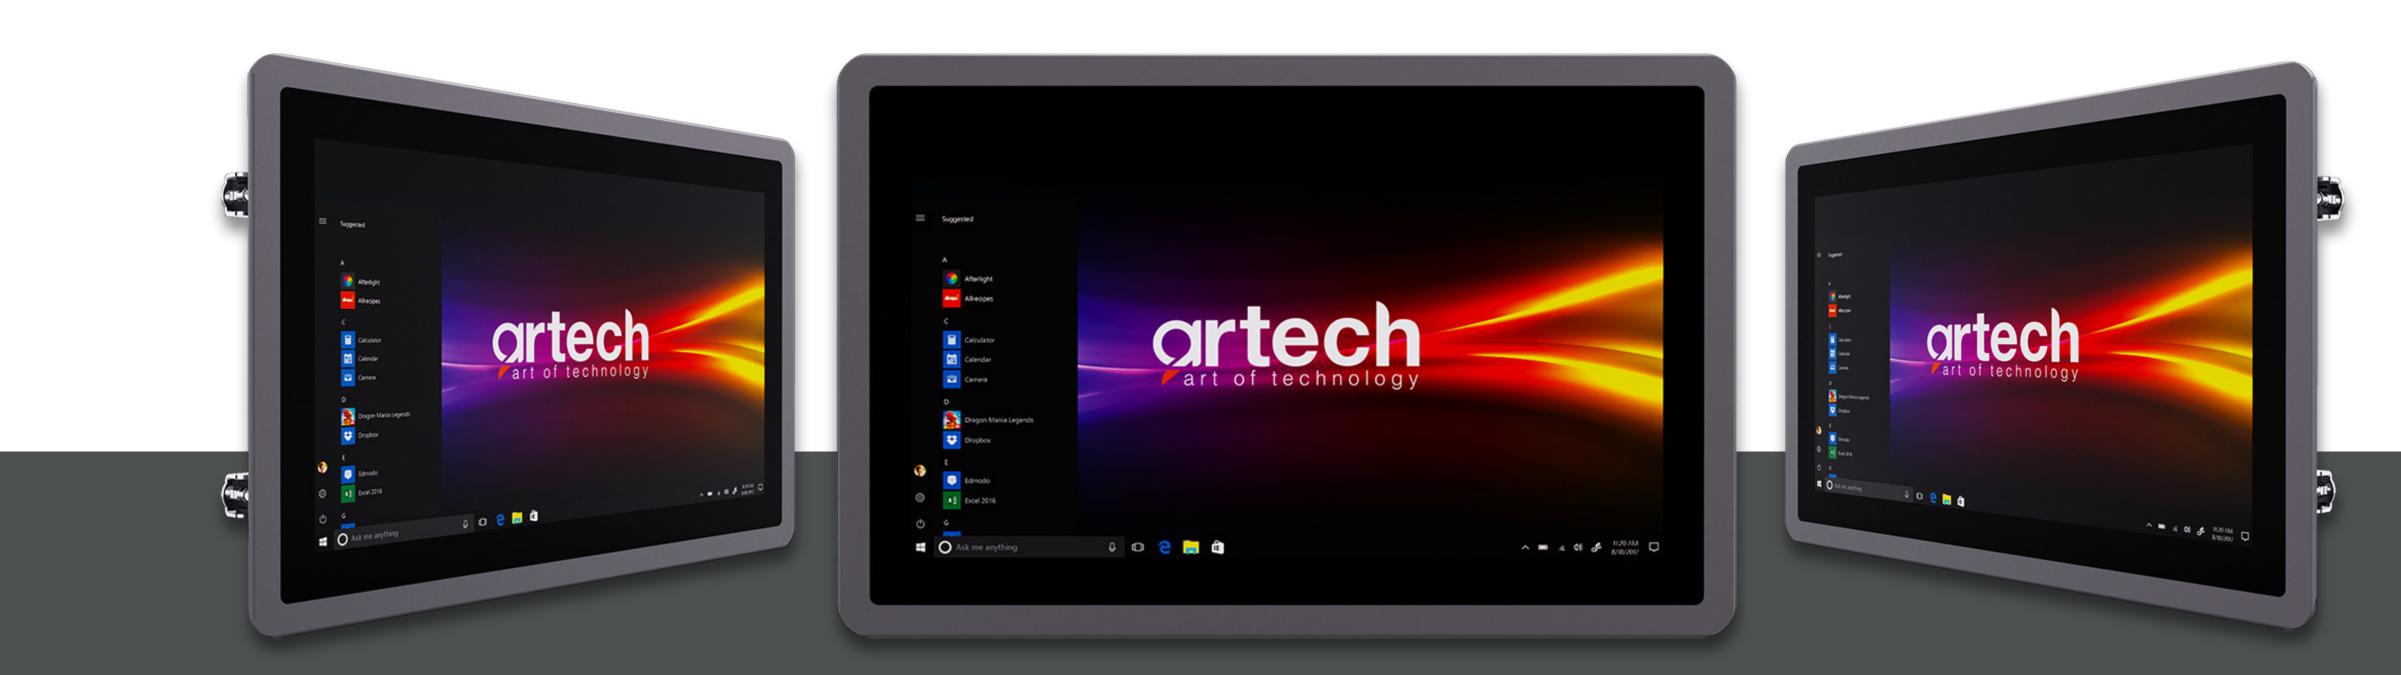

## **PERFORMANCE** SERIES

# art of technology

## **PERFORMANCE** SERIES



Artech Performance Series are touch panel computers that provide high performance in industrial environment conditions.

#### IPC-721 / IPC-716 / IPC-710



# **Capacitive Multi-Flat Touch**

**Dust Protected** Electrostatic Painted Case





#### Fanless High-Performance Processor

#### **Durable Industrial** Type Metal Body



#### 0-60 °C Operation Performance



### Vesa Mounting Option

## Panel Mounting Option







### Sustainable Production

Durable and Long-Lasting



# Suitable for 24/7 Operation



Fast Technical Service

# AFTER SALES SERVICES



Our After-Sales Services offer the following services to our customers:

#### Up to 3 years warranty

Up to 5 years spare parts supply warranty







# ÇİZGİ TEKNOLOJİ



Scan the QR code for our references.



www.cizgi.net www.artech-ipc.com.tr



ve Üretim A.Ş.

- info@cizgi.net
- +90 216 365 82 50
- Çizgi Teknoloji Elektronik Tasarım



Cizgi Technology Artech-Art of Technology