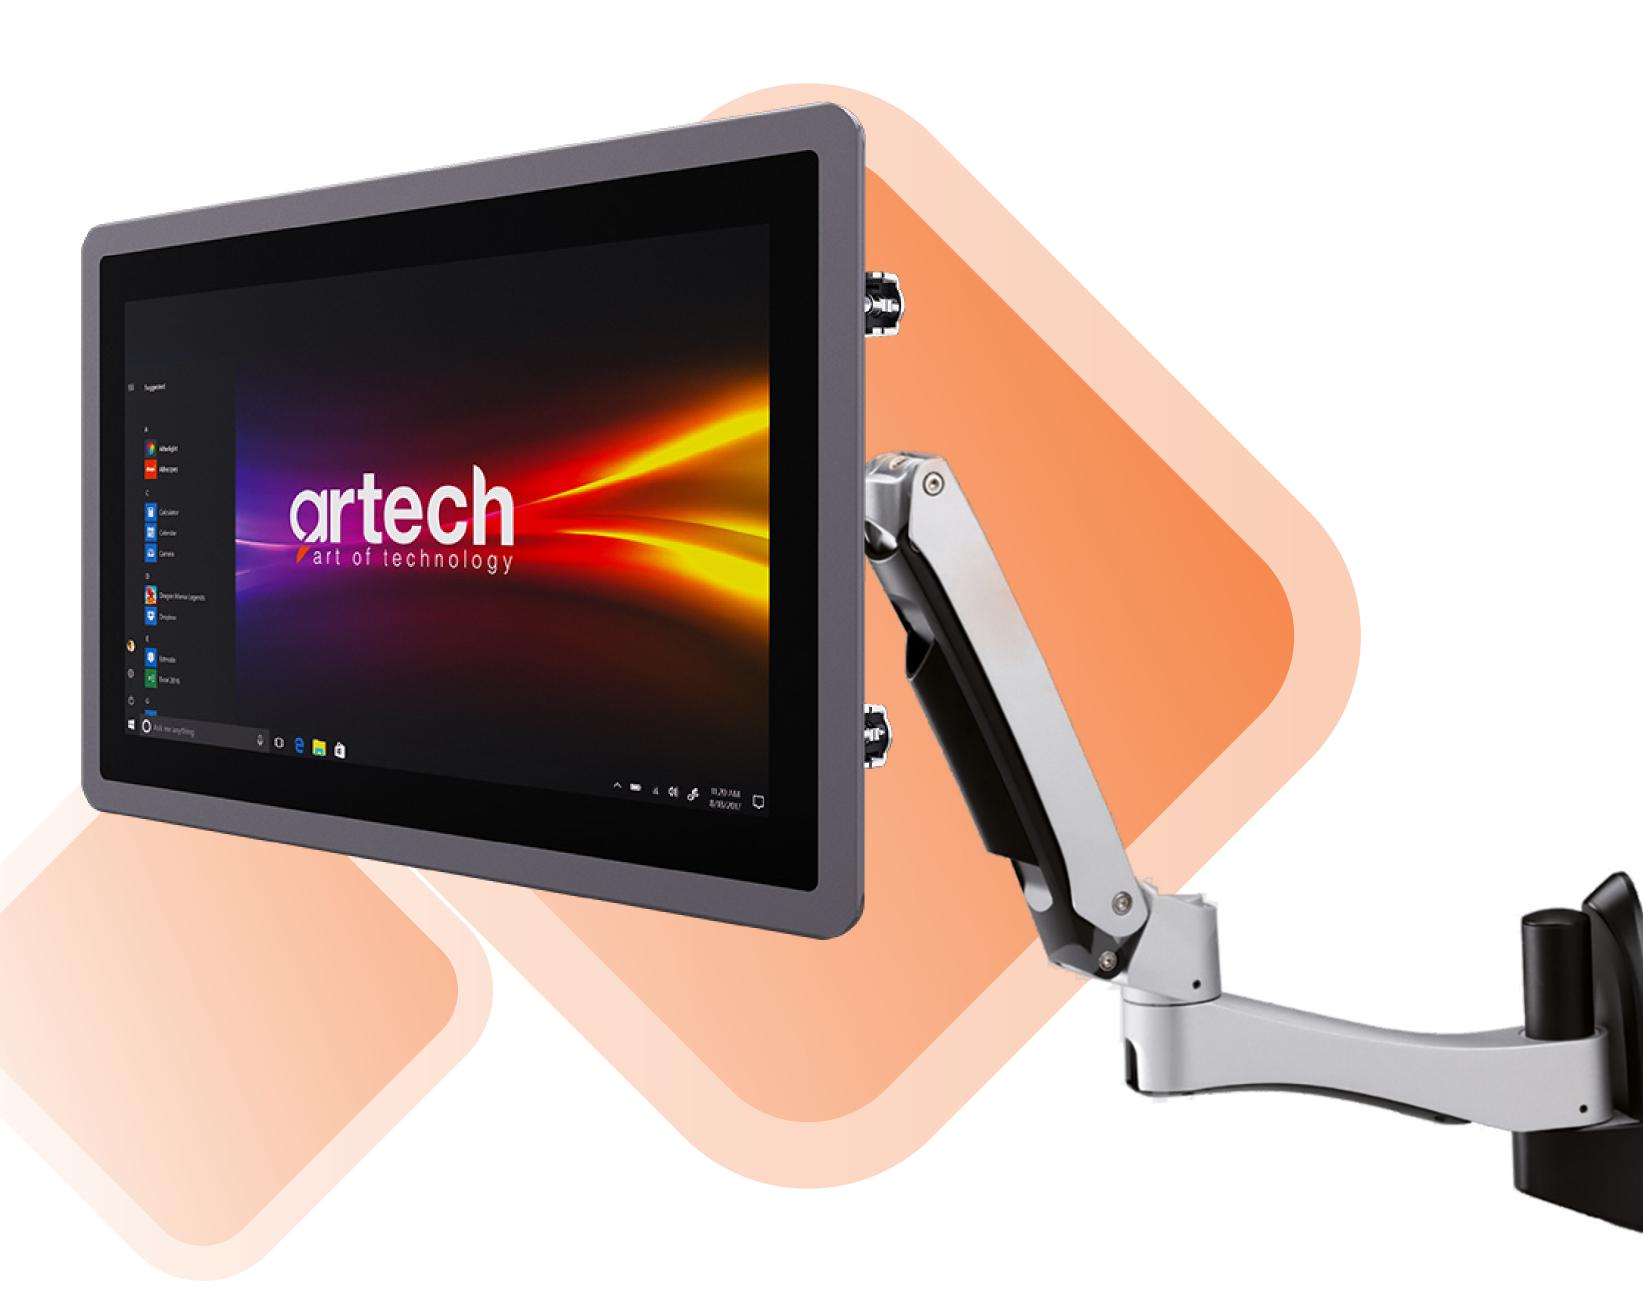

## **PERFORMANCE** SERIES

# art of technology

## **PERFORMANCE** SERIES



Artech Performance Series are touch panel computers that provide high performance in industrial environment conditions.

#### IPC-721 / IPC-716 / IPC-710



# **Capacitive Multi-Flat Touch**

**Dust Protected** Electrostatic Painted Case





#### Fanless High-Performance Processor

#### **Durable Industrial** Type Metal Body



#### 0-60 °C Operation Performance



### Vesa Mounting Option

## Panel Mounting Option







### Sustainable Production

Durable and Long-Lasting



# Suitable for 24/7 Operation



Fast Technical Service

# AFTER SALES SERVICES



Our After-Sales Services offer the following services to our customers:

#### Up to 3 years warranty

Up to 5 years spare parts supply warranty







# ÇİZGİ TEKNOLOJİ



Scan the QR code for our references.



www.cizgi.net www.artech-ipc.com.tr



ve Üretim A.Ş.

- info@cizgi.net
- +90 216 365 82 50
- Çizgi Teknoloji Elektronik Tasarım



Cizgi Technology Artech-Art of Technology