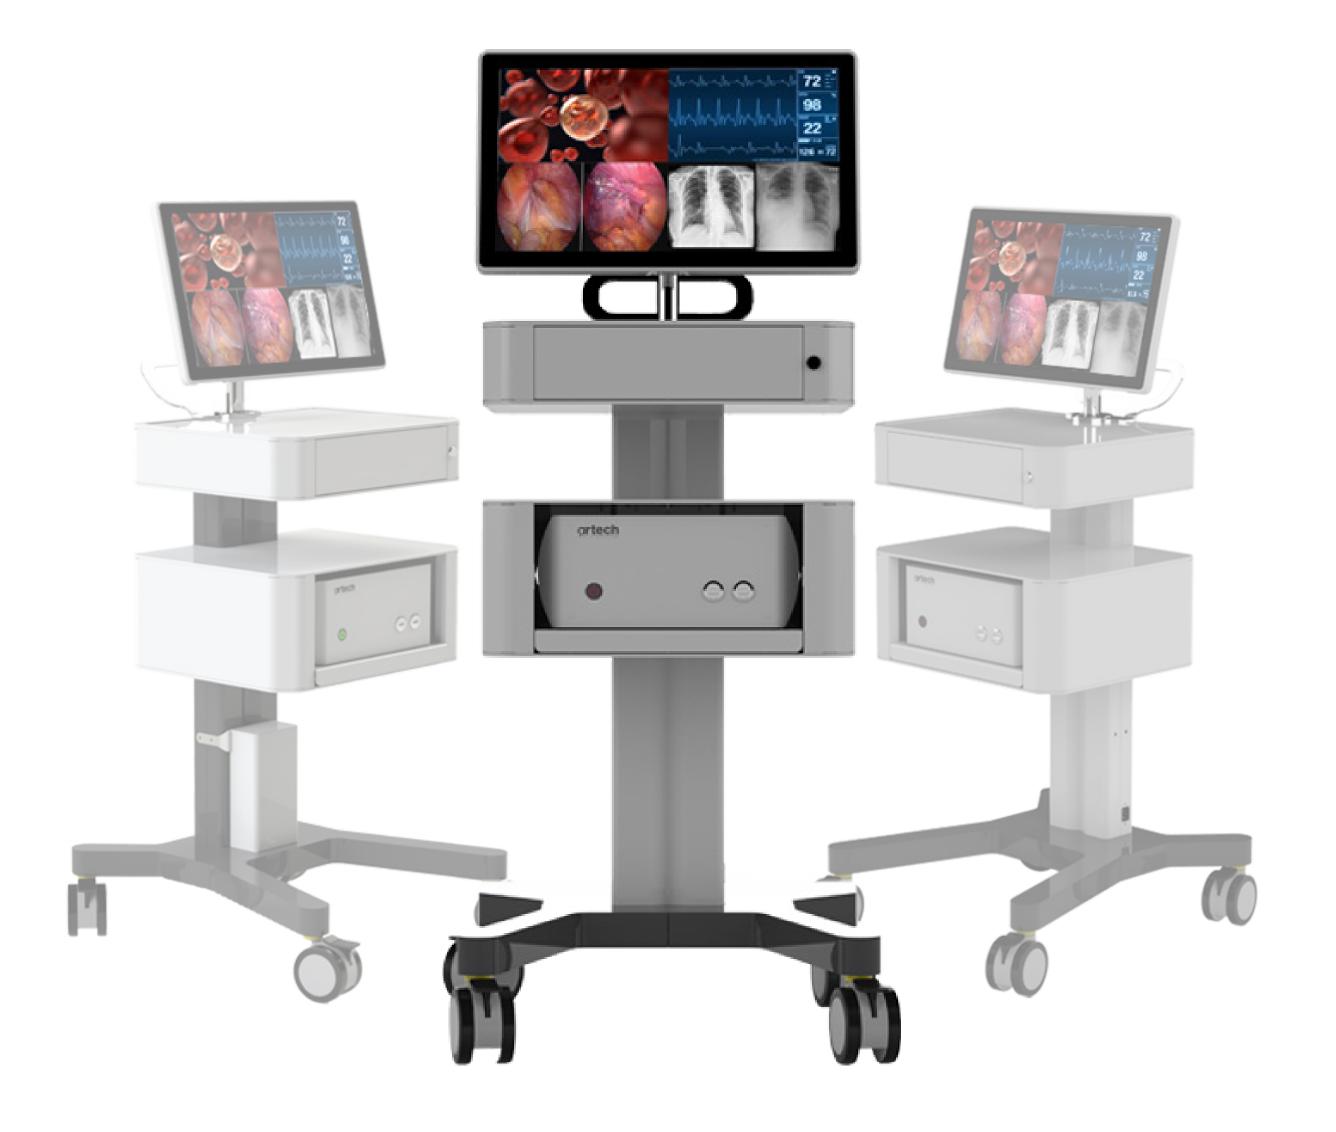

Mobile Clinical Computer

### What is Artech Mobile Clinical Computer?

- It is a mobile digital workstation with an ergonomic design that can be easily transported on all floors. It is also designed in accordance with the hygiene standards of hospitals and intensive care areas.
- By prioritising the working ergonomics and comfort of healthcare professionals, it increases the quality of healthcare services by digitalising the business processes of hospitals.

#### ARTECH MOBILE CLINICAL COMPUTER FEATURES

Monitoring of medicines and medical consumables with a barcode reader

Recording, controlling and monitoring the materials used with a digital checklist

Monitor height adjustment and ergonomic keyboard tray

Multiple drawer options

Medical grade and high resolution 21" screen

Anti-bacterial and disinfectable housing