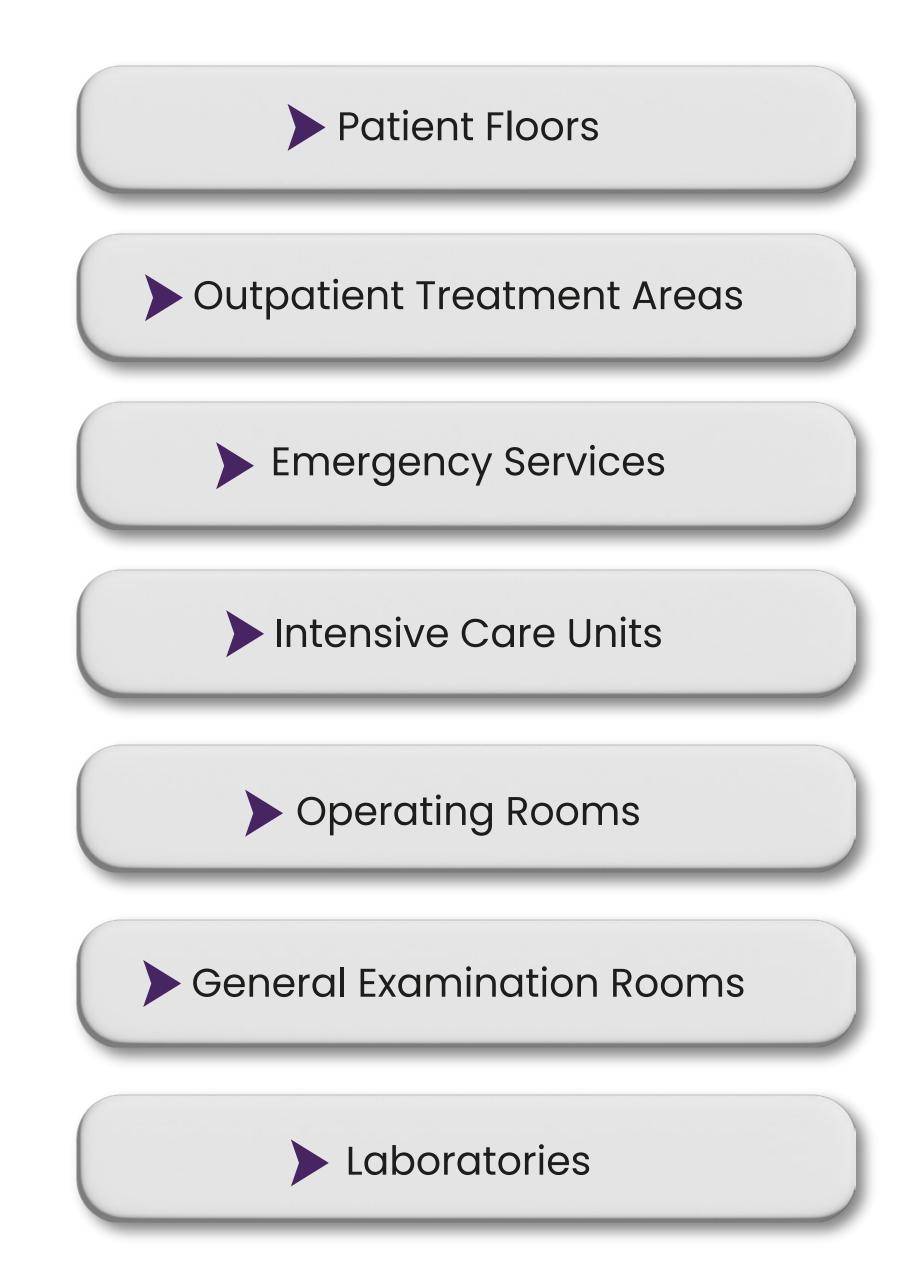

gonomic design that can be easily transported on all floors. It is also designed in accordance with the hygiene standards of hospitals and intensive care areas.
- By prioritising the working ergonomics and comfort of healthcare professionals, it increases the quality of healthcare services by digitalising the business processes of hospitals.



#### ARTECH MOBILE CLINICAL COMPUTER FEATURES







Monitoring of medicines and medical consumables with a barcode reader



Recording, controlling and monitoring the materials used with a digital checklist



Monitor height adjustment and ergonomic keyboard tray





Multiple drawer options



Medical grade and high resolution 21" screen



Anti-bacterial and disinfectable housing



# In Which Areas Can You Use Artech Mobile Clinical Computers?



# For What Purposes Can You Use Artech Mobile Clinical Computers?

Medicine Dispensing

► Clinical Rounds

Telemedicine-Remote Examination Consultation

Entering and Tracking Patient Data

Data Collection in Intensive Care

Monitoring of HIS and Processes

Fast and Secure Management of Patient Records

#### Why Artech Medical Computer Solutions?

- Domestic Production and Domestic Software.
- Customer orientation and sustainability.
- Artech Medical Computer products have a modular and maintenance-free structure and offer a fast and uninterrupted technical service with up to 3 years warranty and five years spare parts support.
- Rigorous quality control and high customer satisfaction.
- Each device is tested in our test laboratory, located in our factory, and then delivered to our custom