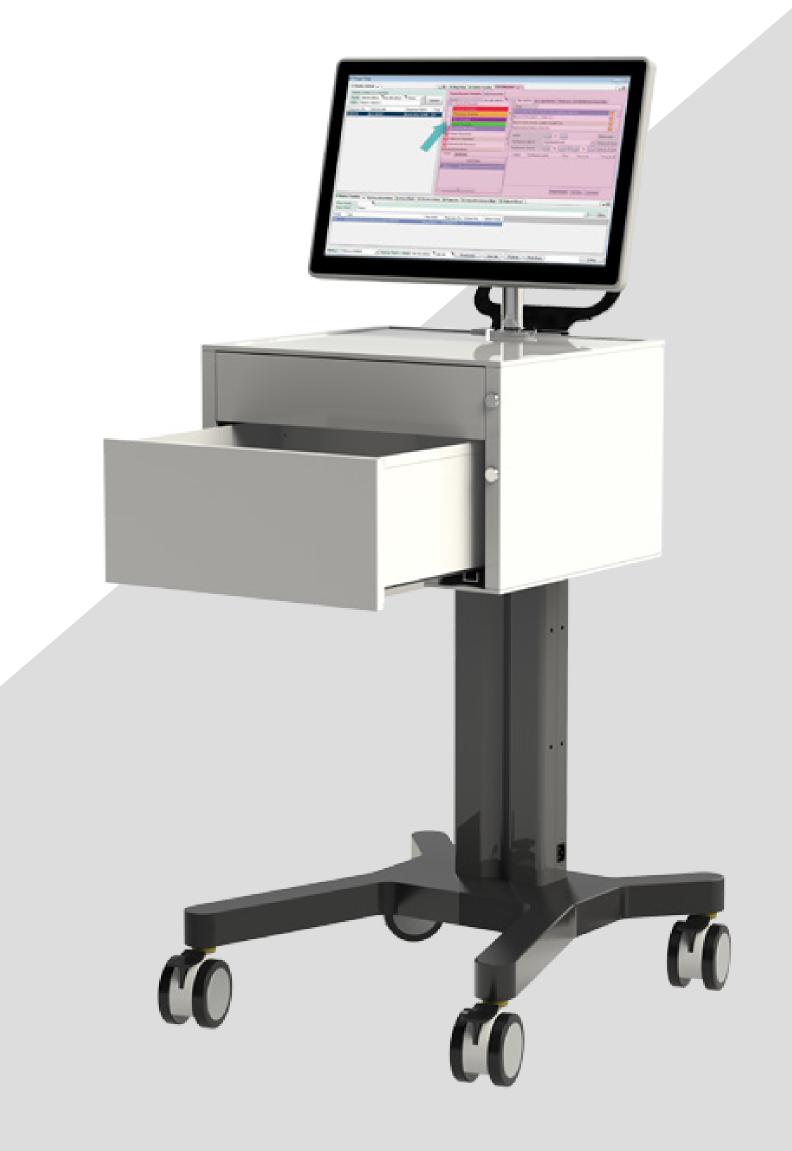

Mobile Clinical Computer

### What is Artech Mobile Clinical Computer?

- It is a mobile digital workstation with an ergonomic design that can be easily transported on all floors. It is also designed in accordance with the hygiene standards of hospitals and intensive care areas.
- By prioritising the working ergonomics and comfort of healthcare professionals, it increases the quality of healthcare services by digitalising the business processes of hospitals.

#### ARTECH MOBILE CLINICAL COMPUTER FEATURES

Monitoring of medicines and medical consumables with a barcode reader

Recording, controlling and monitoring the materials used with a digital checklist

Monitor height adjustment and ergonomic keyboard tray

Multiple drawer options

Medical grade and high resolution 21" screen

Anti-bacterial and disinfectable housing