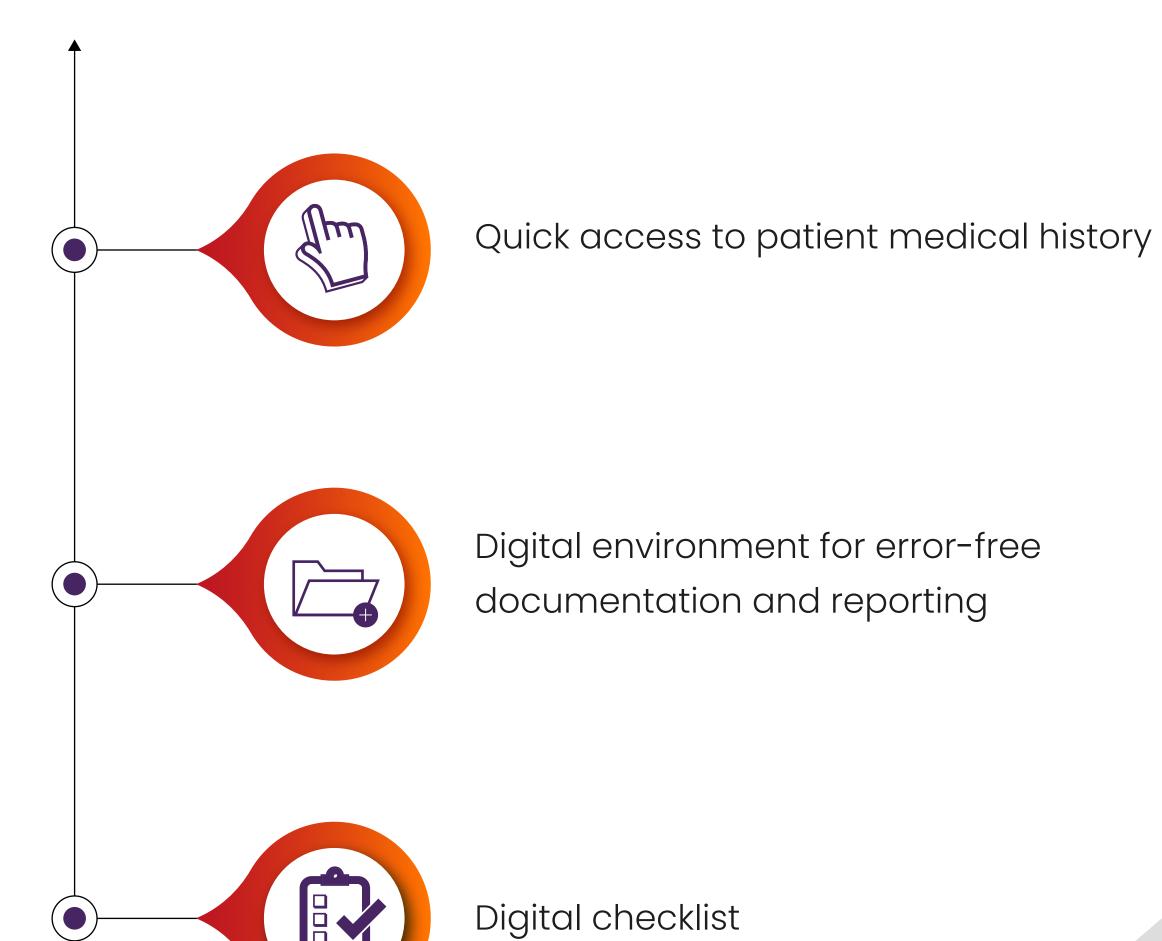

#### ARTECH MOBILE CLINICAL COMPUTER FEATURES

Monitoring of medicines and medical consumables with a barcode reader

Recording, controlling and monitoring the materials used with a digital checklist

Monitor height adjustment and ergonomic keyboard tray