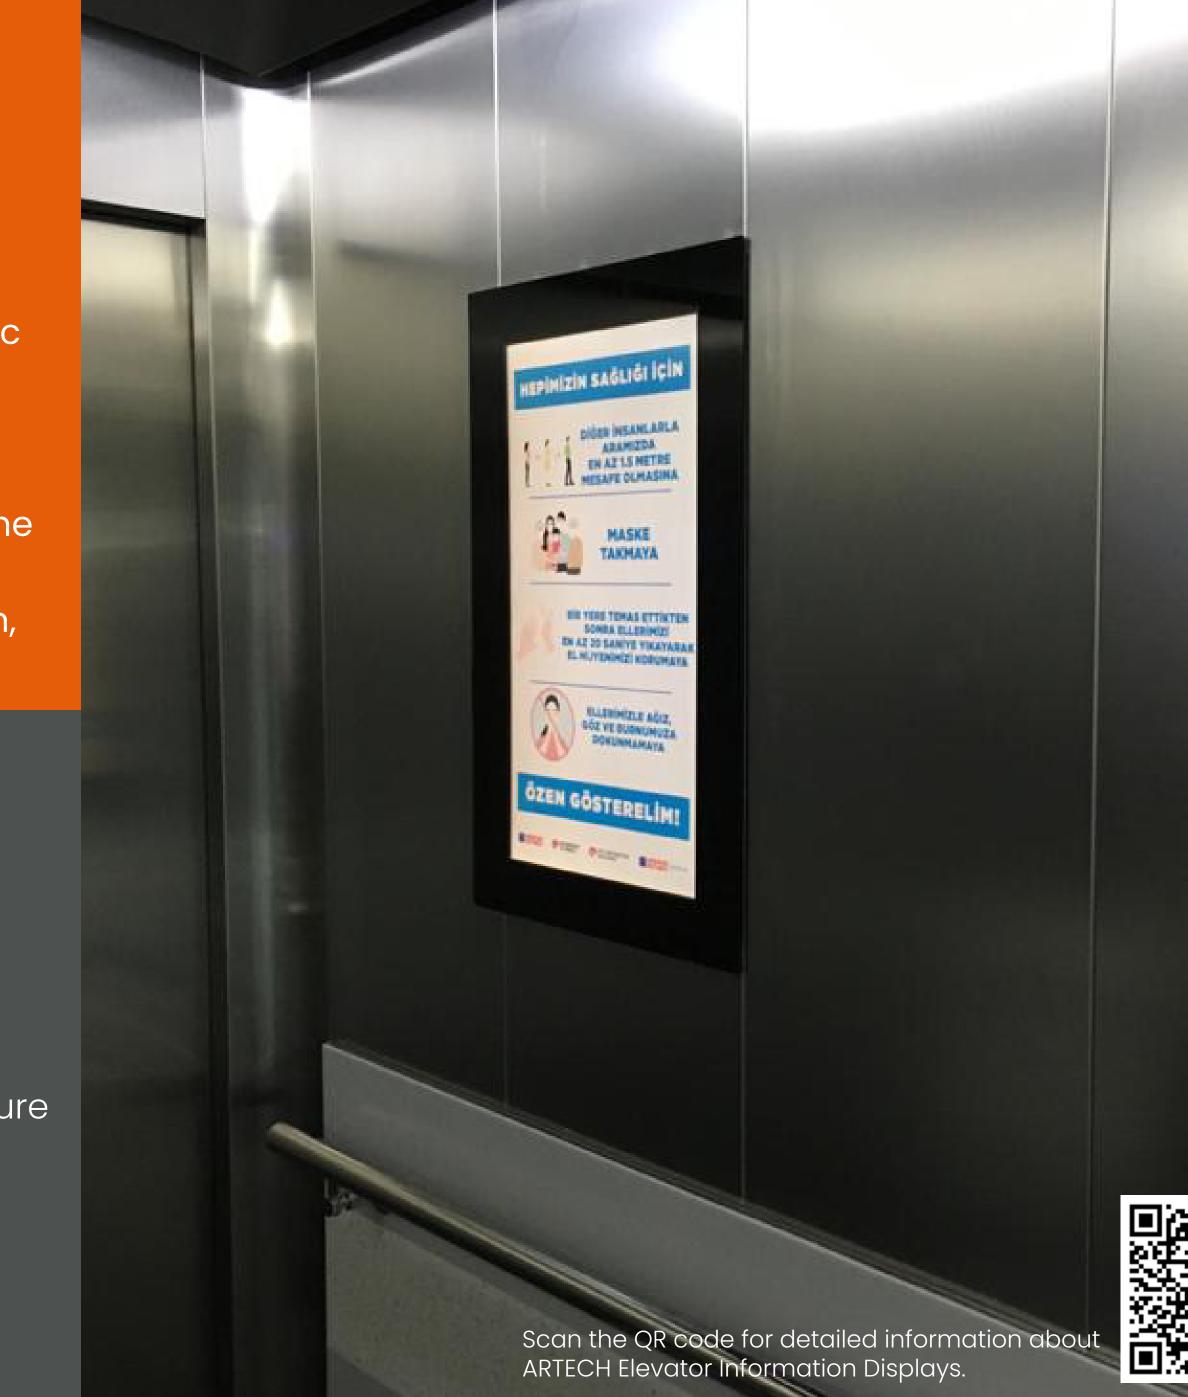

## ELEVATOR INFORMATION DISPLAYS

- Artech Elevator Information Displays adapt to the aesthetics and functionality of your elevators, with design options specific to your architectural structure.
- These displays are designed to instantly and effectively communicate information and promotional activities within the facility to visitors by evaluating elevator waiting times. This way, your users can quickly access important information, events or campaigns within the facility.

- It can be customized to reflect your institution's unique design elements through your space's aesthetics and architectural decoration.
- It is designed using high-quality industrial components to ensure durability and long-lasting use.
- Integrated remote connectivity ensures uninterrupted operational performance.