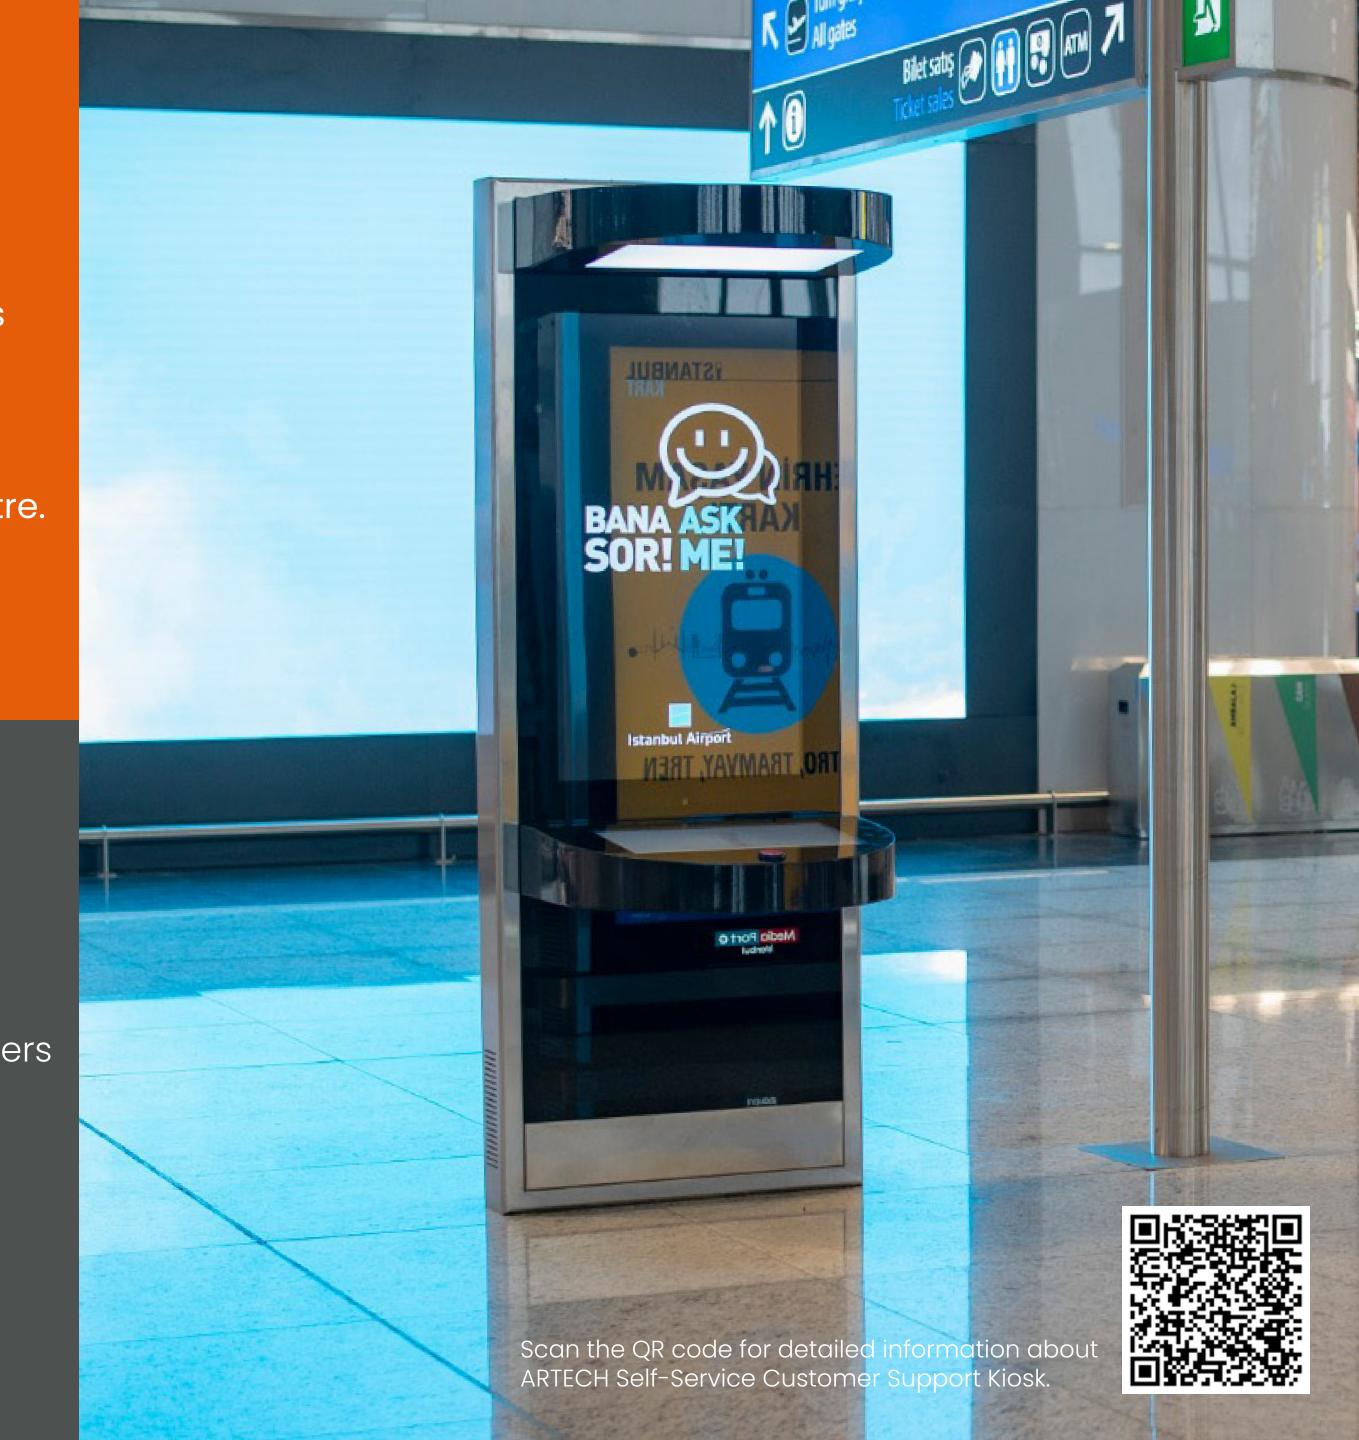

## SELF-SERVICE CUSTOMER SUPPORT KIOSK

- Artech Self-Service Customer Support Kiosk offers a first-class solution for passenger information and guidance in busy locations such as airports and train stations.
- It provides interactive and video call technology as a call centre. This solution allows you to interact with your customers, support them, and offer a pleasant experience.

- Artech Self-Service Customer Support Kiosk transforms passenger information into a pleasant experience with a user-friendly interface and modern design.
- Thanks to video call technology that allows you to connect to call centres, you can instantly communicate with your customers one-on-one, answer their questions, and find solutions to their needs.
- Multi-language support, allowing you to serve passengers in different languages, covers everyone in an international environment.
- 24/7 service capability and fast response times ensure your customers get help anytime.