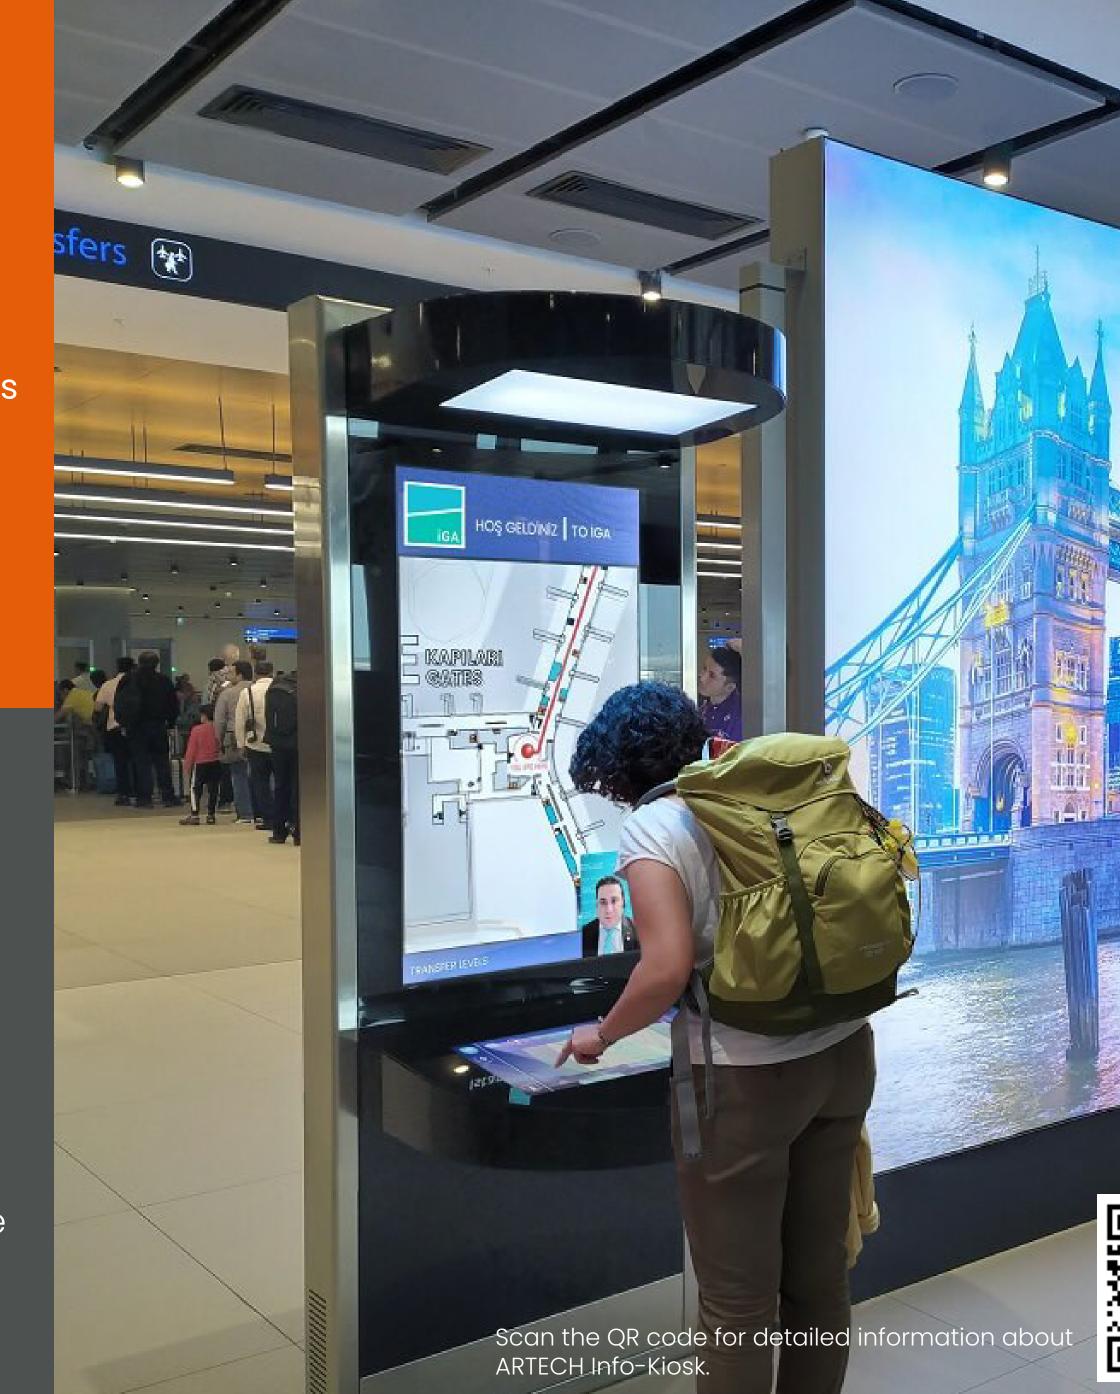

## WAYFINDING KIOSK

- Wayfinding Kiosk is a navigation solution that allows visitors to quickly find the stores, restaurants, departments and other locations they are looking for in places such as shopping malls, hospitals, airports, plazas and public institutions.
- These kiosks improve the overall visitor experience by making it easier for users to get where they want to go quickly and efficiently.

## GENERAL FEATURES

- Thanks to its large touch screen, the Kiosk allows users to review detailed content.
- It provides visitors with a comfortable usage area to easily access the information they seek.
- The Kiosk's ergonomic design prioritizes user comfort, allowing all users to use the device comfortably and efficiently, regardles of age and physical ability.
- It provides intelligent solutions for guiding, informing, and assisting users through interactive customer communication.