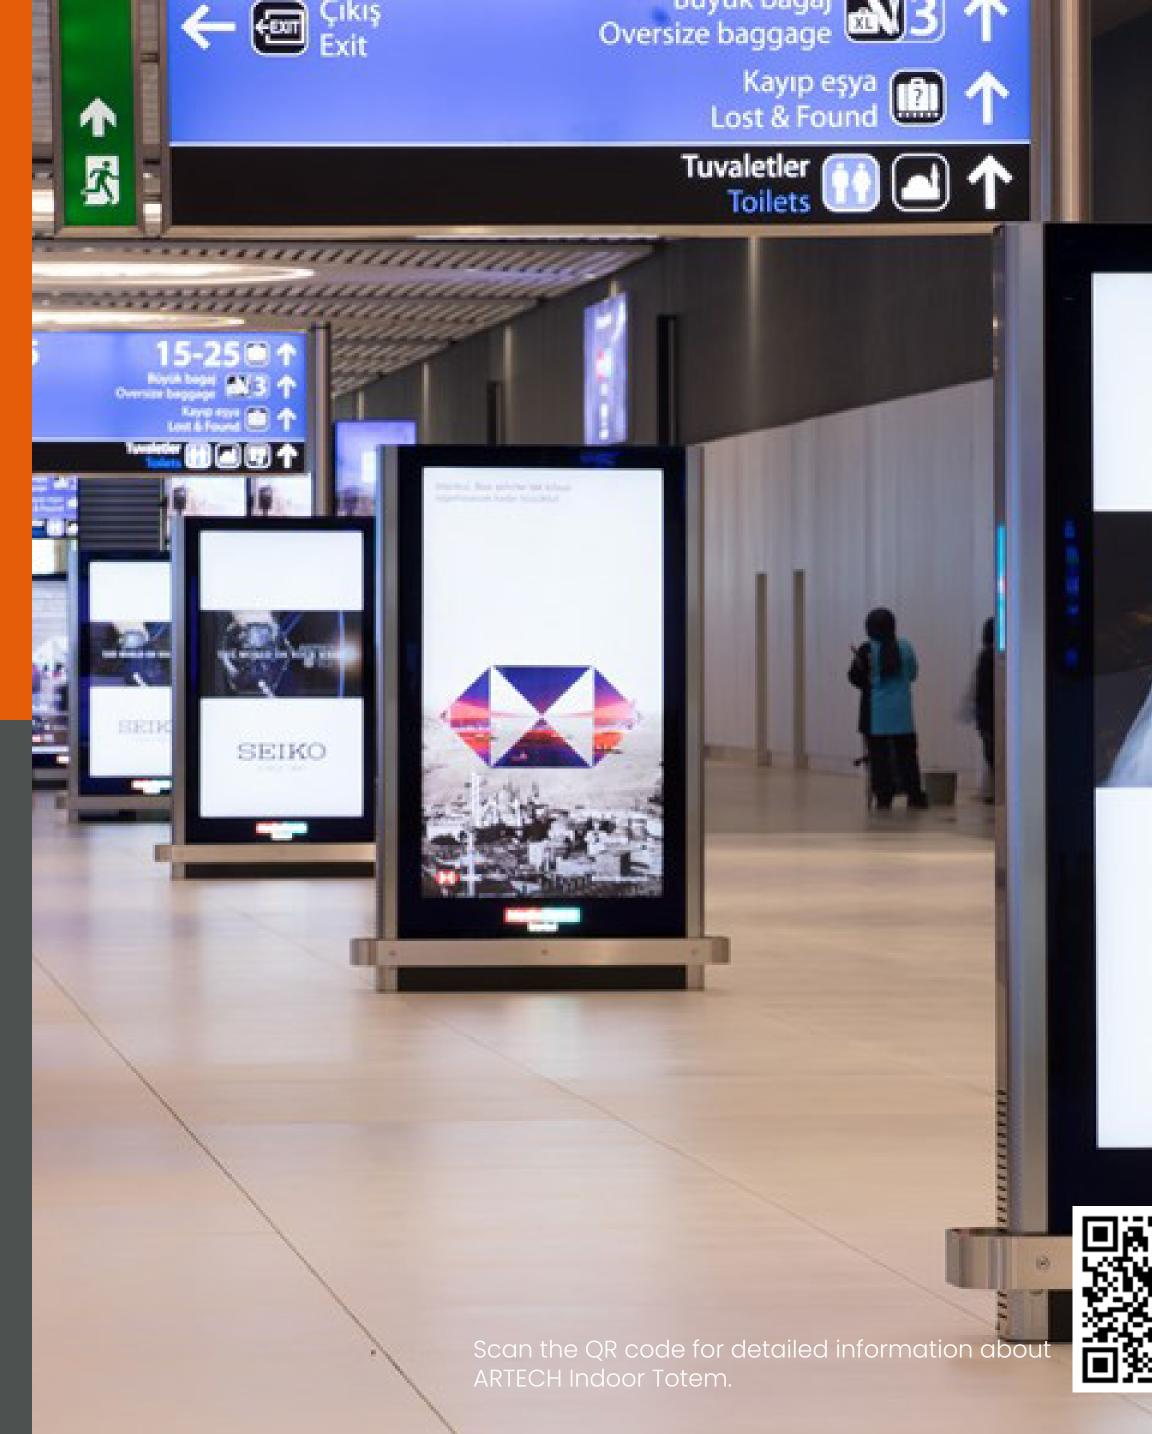

## TOTEM (INDOOR)

- Artech Indoor Totem is an innovative digital information solution that allows you to realize your advertising, promotion and information activities without being affected by environmental conditions.
- Its aesthetic design and touch options offer the most suitable solutions for your corporate needs.

- It revitalizes interiors with its elegant design that adapts to the space's architecture.
- It also enables users to interact with the content with touchscreen options.
- With durable materials designed for indoor conditions, it provides long-lasting use and reliable performance.