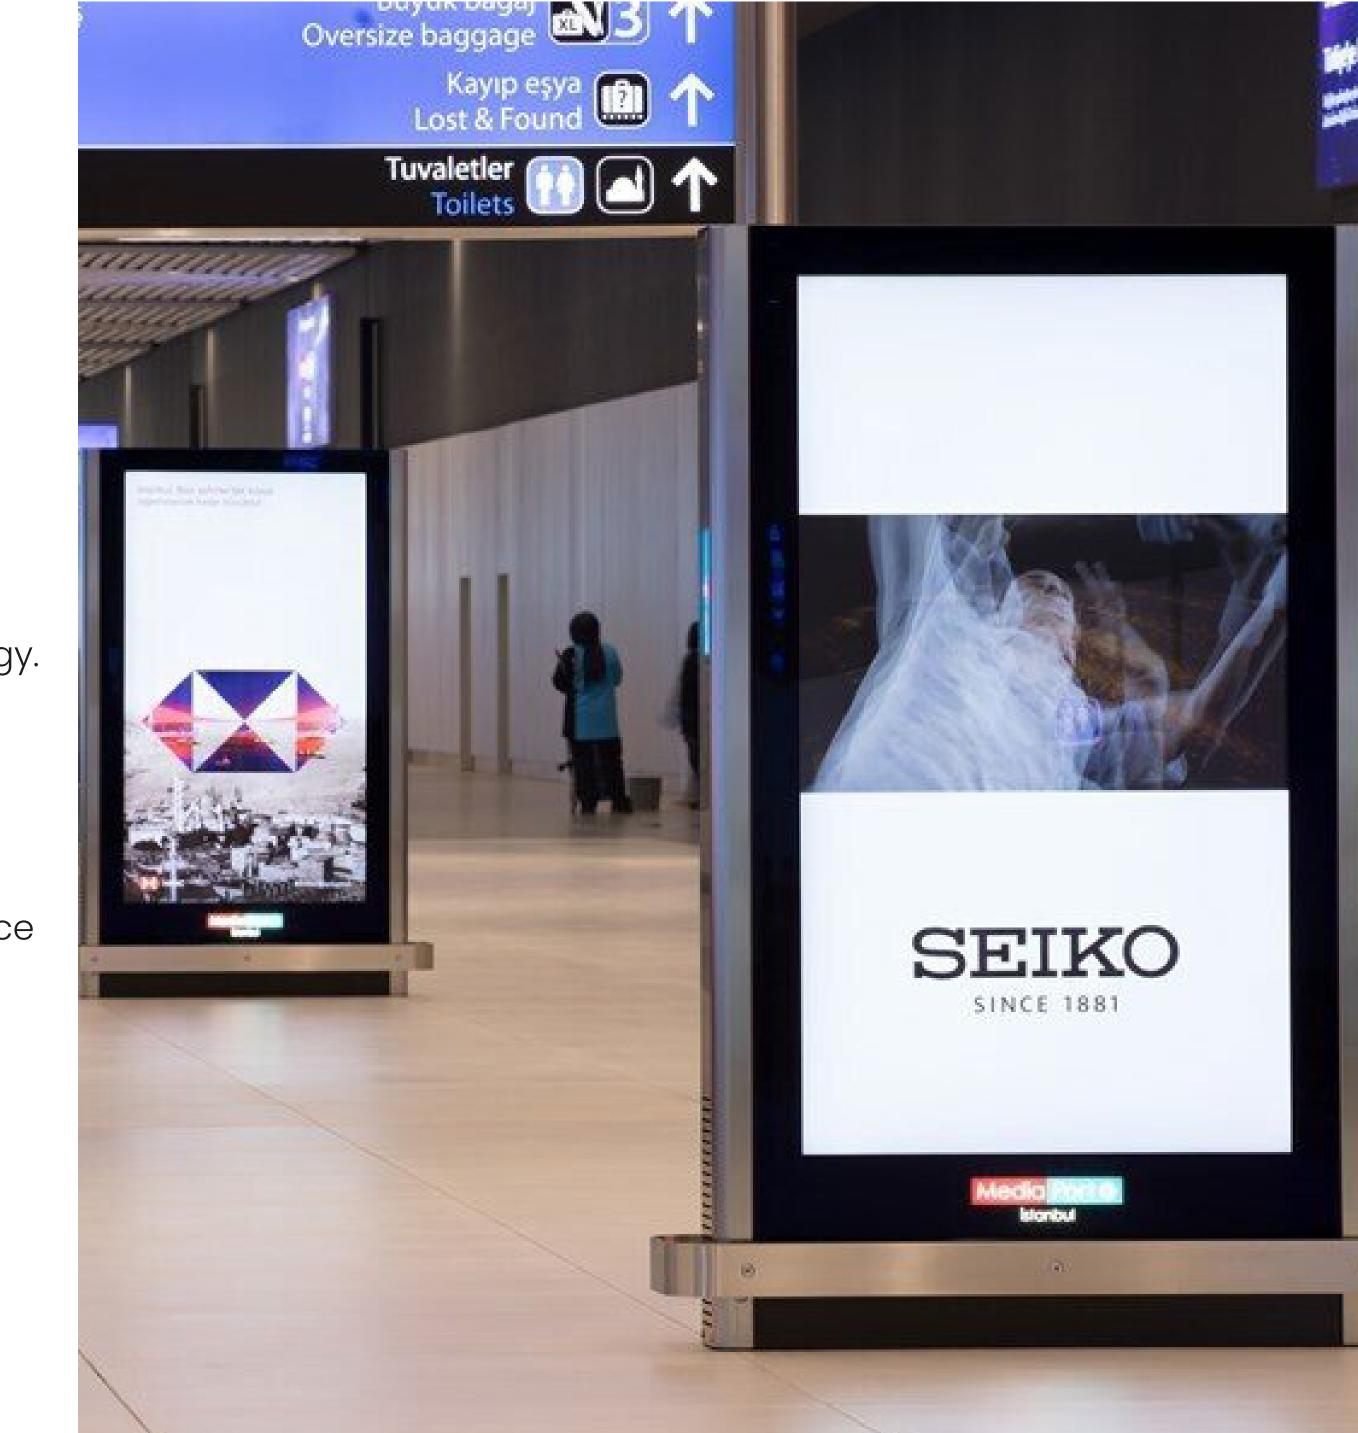

## PROFESSIONAL INFORMATION DISPLAY

- Artech Professional Information Displays are a prominent technology among high-performance visual displays in industrial and professional environments. They have a wide range of applications in corporate areas, control rooms, factories, retail, and more.
- Display options ranging in size from 27" to 65" offer a wide range of viewing options, allowing you to communicate most effectively with your customers.

- Fully customizable with corporate logos and a wide choice of colour palettes, suitable for architectural design.
- High brightness levels and realistic colour gamut ensure that your displays always perform with clear and accurate colours, even in various lighting conditions.
- Specially manufactured to meet expectations for abrasion, impact resistance and longevity.
- With remote connectivity, any problem can be detected instantly and resolved quickly.