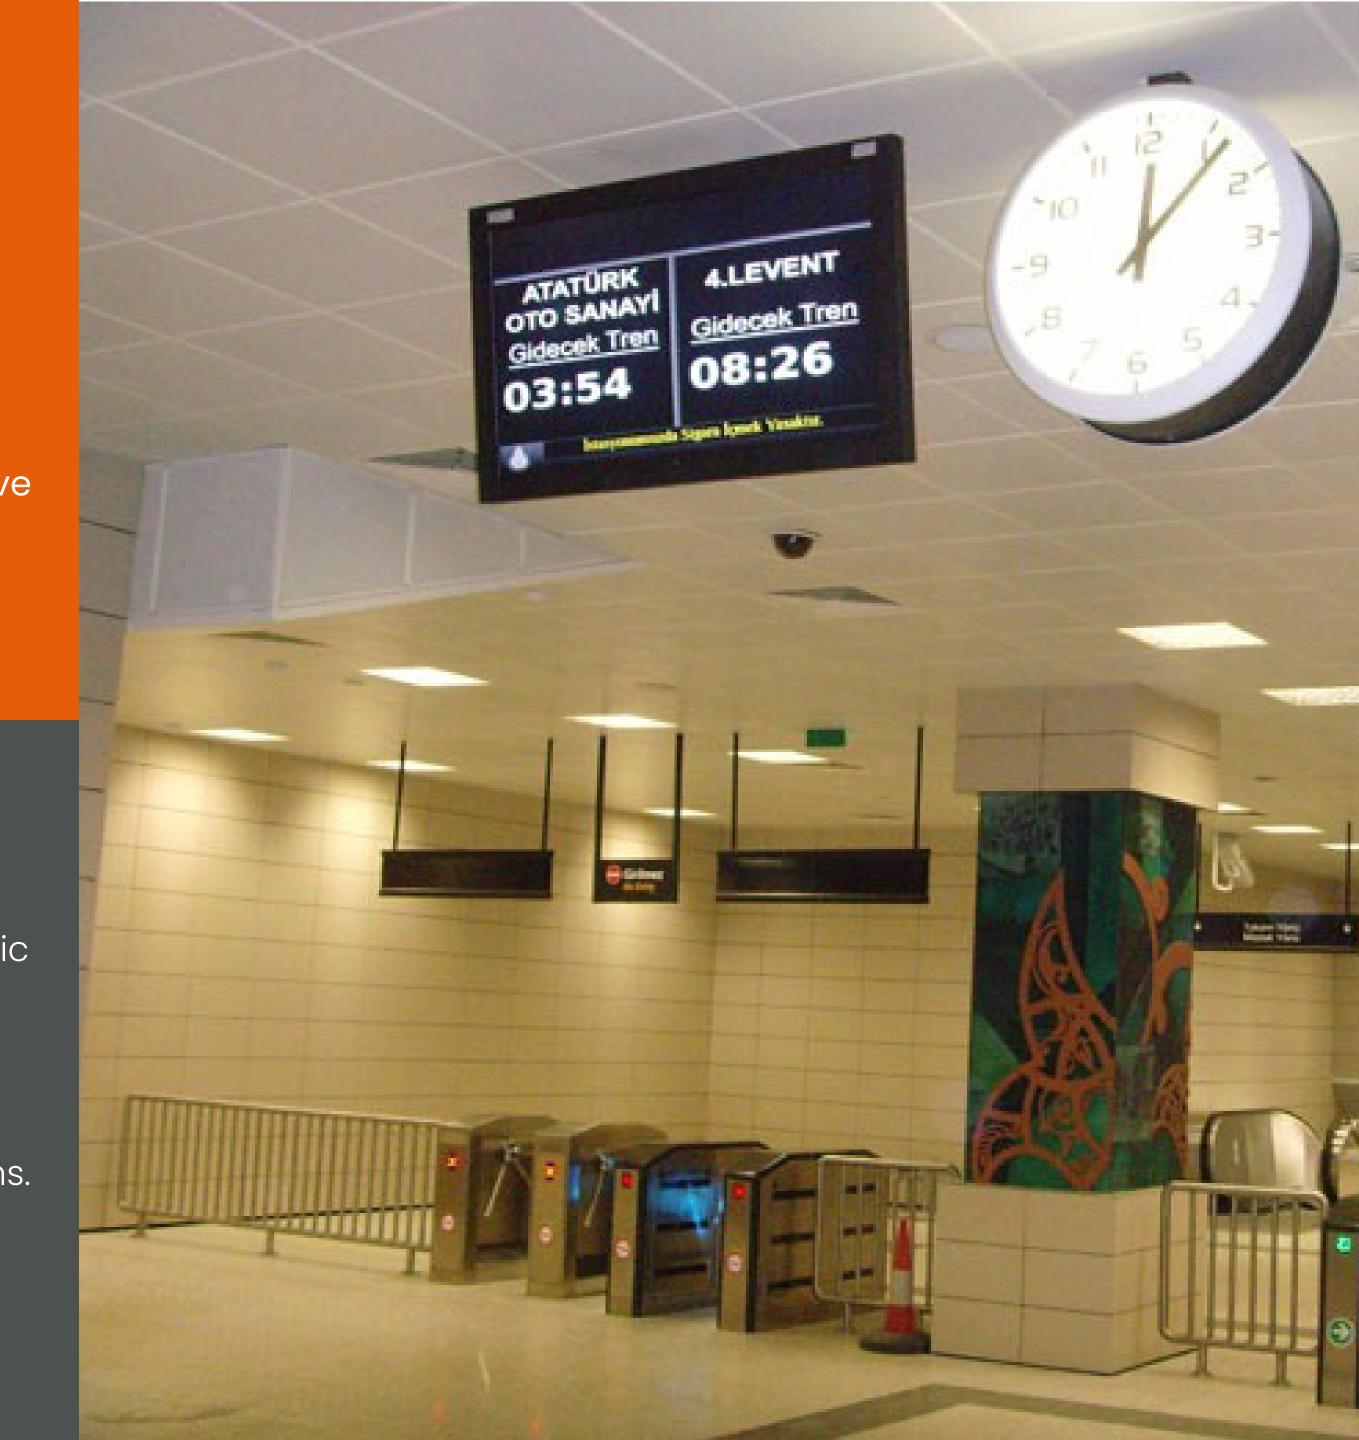

## PASSENGER INFORMATION SYSTEMS

 Artech outdoor information displays are designed specifically for corporate needs and offer the most effective and innovative solutions for solid customer communication.

- Outdoor displays convey information and offer added aesthetic value.
- With unique design and colour options that reflect your organization's identity, they are designed to provide reliable performance in all seasons and resist harsh weather conditions.
- Thanks to their advanced remote connection feature, any problem is detected and solved instantly.