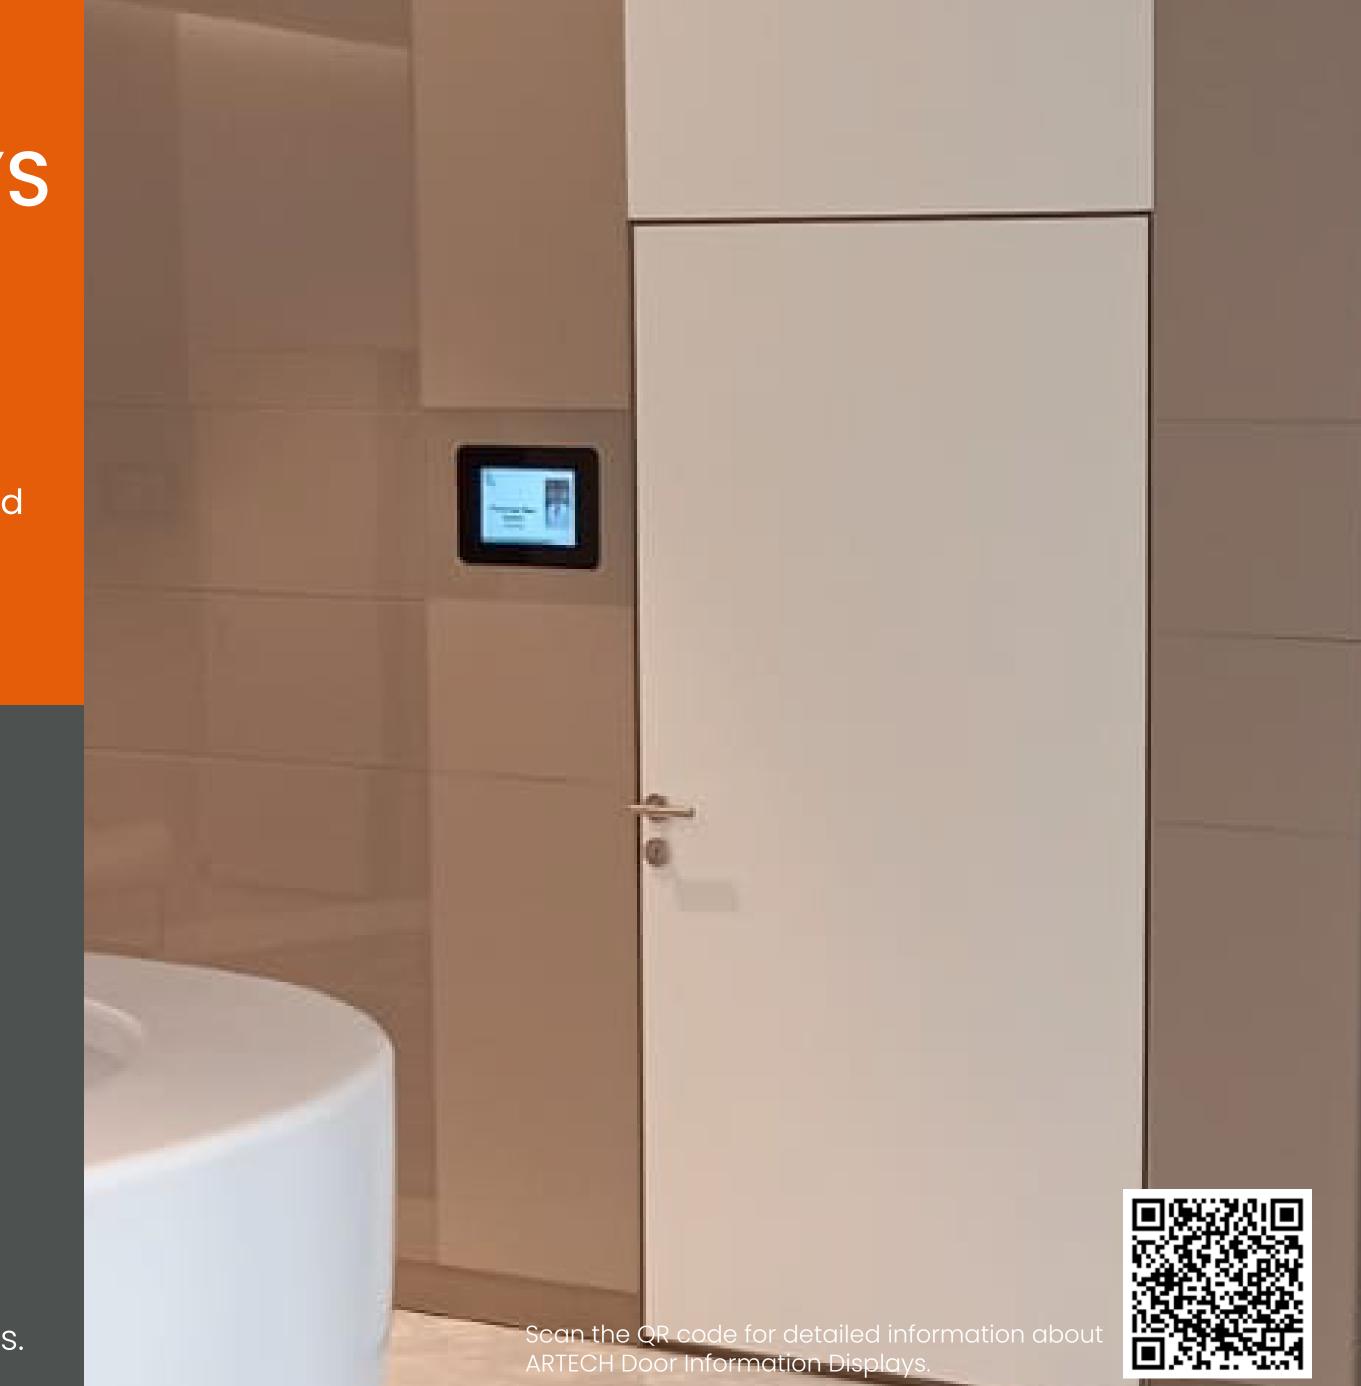

## DOOR INFORMATION DISPLAYS

- Artech Door Information Displays are designed to emphasize your corporate identity and architectural decoration.
- These screens provide practical guidance and information in different environments, such as unit doors, meeting rooms and conference rooms.

- It provides a fully customizable structure with corporate logos and a wide range of colour palette options suitable for architectural design.
- It also allows you to communicate current information and announcements to your visitors quickly.
- The high-resolution screen clearly and impressively displays information and content.
- With its industrial stainless steel case, it offers long-lasting use and durable and reliable performance against external factors.