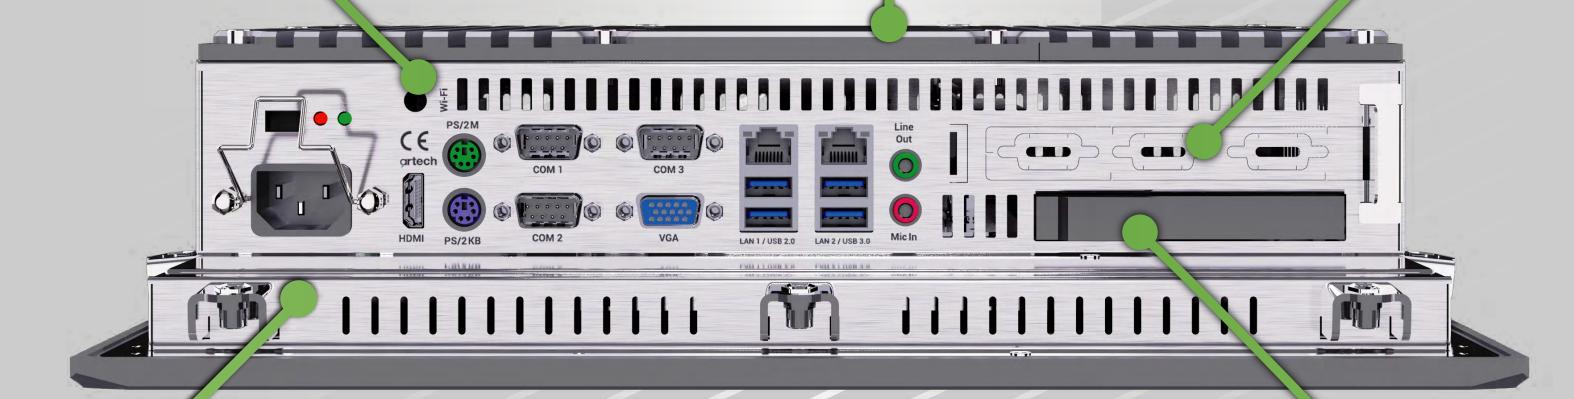

# art of technology ENDURANCE Series IPC-400

0-60 °C Working Performance

Fanless Celeron Processor

Multipurpose Expansion Slot (PClex, IO, Ek USB –Serial Port.)

220 VAC VE 24 VDC Options

Easy Removable and Replaceable Disc Slot