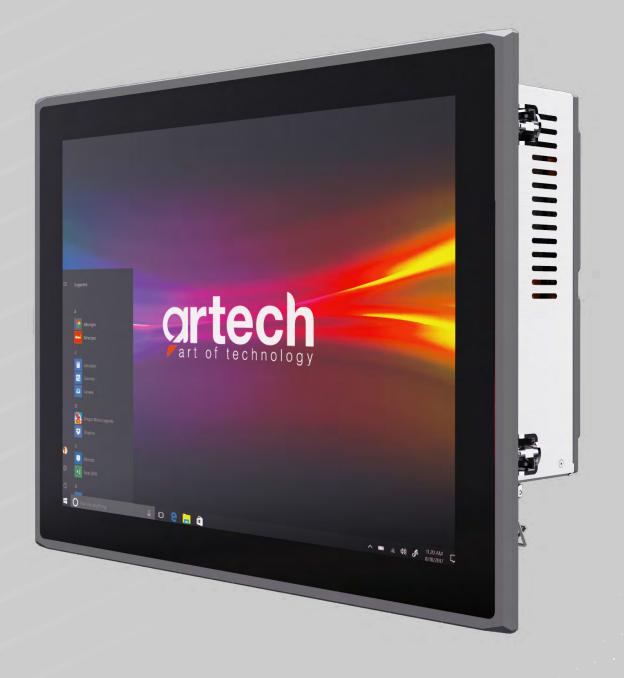

### art of technology ENDURANCE Series IPC-400

Artech Endurance Series touch panel computers provides sustainable high performance to increase your production efficiency and reduce your cost and energy usage in heavy industrial environment conditions.

# art of technology ENDURANCE Series IPC-400

High Contrast Industrial Panel

Resistive Flat Touch Touch Screen Technology

IP65
Front Panel Protection

15" / 17" /21" Display Option

# art of technology ENDURANCE Series IPC-400

0-60 °C Working Performance

Fanless Celeron Processor

Multipurpose Expansion Slot (PClex, IO, Ek USB –Serial Port.)

220 VAC VE 24 VDC Options

Easy Removable and Replaceable Disc Slot