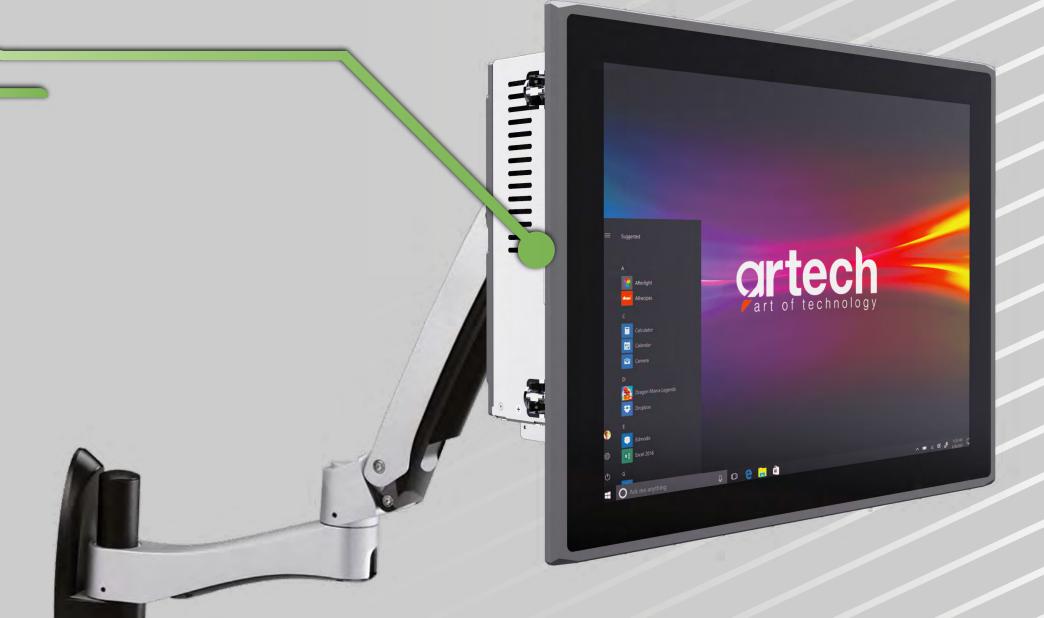

# art of technology ENDURANCE Series IPC-400

High Contrast Industrial Panel

Resistive Flat Touch Touch Screen Technology

IP65
Front Panel Protection

15" / 17" /21" Display Option

# art of technology ENDURANCE Series IPC-400

0-60 °C Working Performance

Fanless Celeron Processor

Multipurpose Expansion Slot (PClex, IO, Ek USB –Serial Port.)

220 VAC VE 24 VDC Options

Easy Removable and Replaceable Disc Slot

#### **Vesa Mounting Option**

**Panel Mounting Option** 