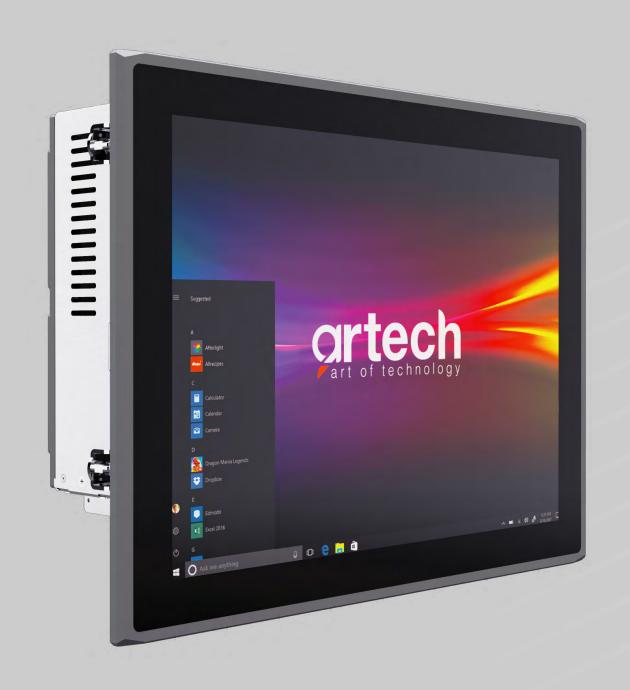

### art of technology ENDURANCE Series IPC-400

Artech Endurance Series touch panel computers provides sustainable high performance to increase your production efficiency and reduce your cost and energy usage in heavy industrial environment conditions.

# art of technology ENDURANCE Series IPC-400

High Contrast Industrial Panel

Resistive Flat Touch Touch Screen Technology

IP65
Front Panel Protection

15" / 17" /21" Display Option

# art of technology ENDURANCE Series IPC-400

0-60 °C Working Performance

Fanless Celeron Processor

Multipurpose Expansion Slot (PClex, IO, Ek USB –Serial Port.)

220 VAC VE 24 VDC Options

Easy Removable and Replaceable Disc Slot