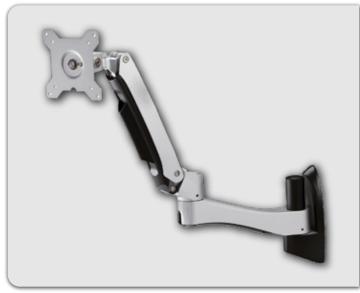

**Industrial Pendant Arm Artech Pendant Arm** 

Artech Pendant Arm; can be positioned in many industrial production areas such as factories and production facilities. It is resistant to tough industrial conditions, can easily move in the direction you want and can carry 15 kg.

## Industrial Pendant Arm Artech Pendant Arm

Pan-Tilt Feature

Rotation Feature On Its Axis

Industrial Piston Arm

Easy Mounting and Use

15 Kg. Carrying Capacity