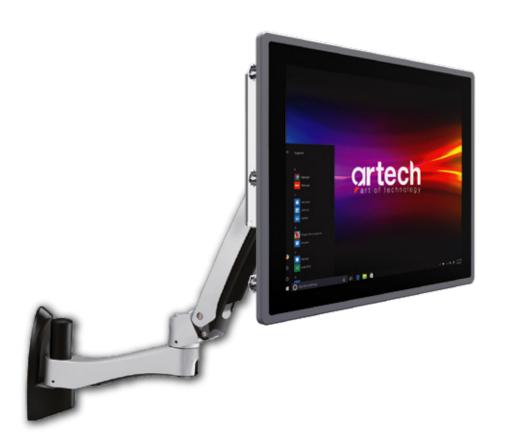

**Industrial Pendant Arm Artech Pendant Arm** 

Artech Pendant Arm; can be positioned in many industrial production areas such as factories and production facilities. It is resistant to tough industrial conditions, can easily move in the direction you want and can carry 15 kg.

#### Features;

- Pan-Tilt Feature
- Rotation Feature On Its Axis
- Industrial Piston Arm
- Slim and Stylish Design
- Easy Mounting and Use
- Long Lasting Stainless Material

TEKSTİL

www.artech-ipc.com.tr (in) cizgi-teknoloji

## Industrial Pendant Arm Artech Pendant Arm

Pan-Tilt Feature

Rotation Feature On Its Axis

Industrial Piston Arm

Easy Mounting and Use

15 Kg. Carrying Capacity