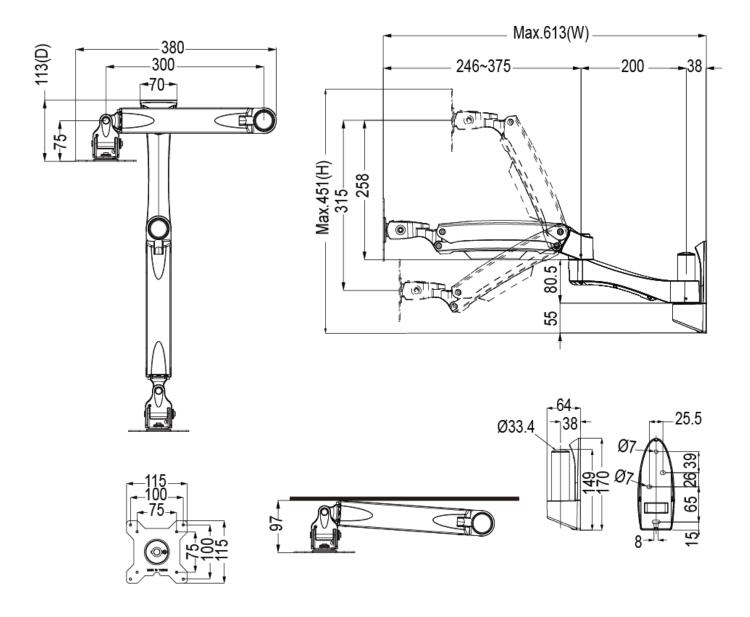

#### **GENERAL FEATURES**

| Pan-Tilt Feature                |
|---------------------------------|
| Rotation Feature On Its Axis    |
| Industrial Piston Arm           |
| Slim and Stylish Design         |
| Easy Mounting and Use           |
| Long Lasting Stainless Material |
| 15 kg. Carrying Capacity        |