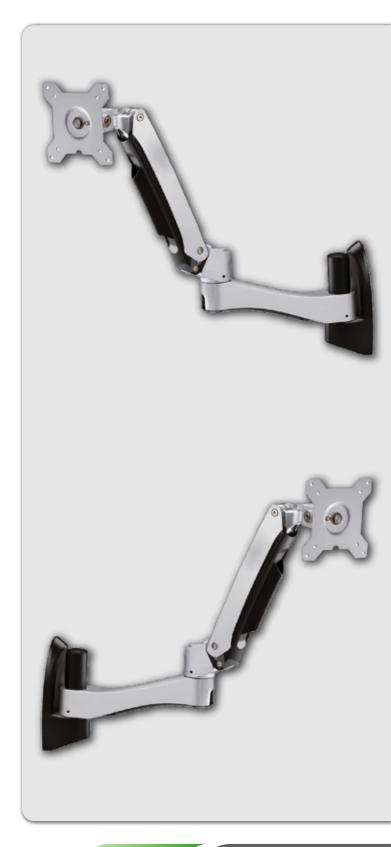

## Industrial Pendant Arm Artech Pendant Arm

Pan-Tilt Feature

Rotation Feature On Its Axis

Industrial Piston Arm

Easy Mounting and Use

15 Kg. Carrying Capacity

#### **GENERAL FEATURES**

| Pan-Tilt Feature                |
|---------------------------------|
| Rotation Feature On Its Axis    |
| Industrial Piston Arm           |
| Slim and Stylish Design         |
| Easy Mounting and Use           |
| Long Lasting Stainless Material |
| 15 kg. Carrying Capacity        |