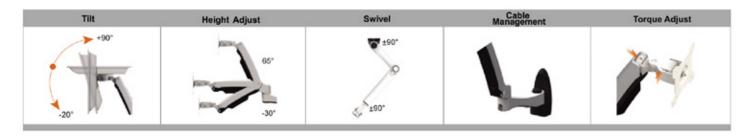

#### Features;

- Pan-Tilt Feature
- Rotation Feature On Its Axis
- Industrial Piston Arm
- Slim and Stylish Design
- Easy Mounting and Use
- Long Lasting Stainless Material

TEKSTİL

www.artech-ipc.com.tr (in) cizgi-teknoloji

## Industrial Pendant Arm Artech Pendant Arm

Pan-Tilt Feature

Rotation Feature On Its Axis

Industrial Piston Arm

Easy Mounting and Use

15 Kg. Carrying Capacity

#### **GENERAL FEATURES**

| Pan-Tilt Feature                |
|---------------------------------|
| Rotation Feature On Its Axis    |
| Industrial Piston Arm           |
| Slim and Stylish Design         |
| Easy Mounting and Use           |
| Long Lasting Stainless Material |
| 15 kg. Carrying Capacity        |