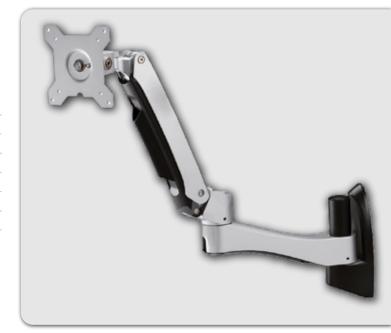

**Industrial Pendant Arm Artech Pendant Arm** 

Artech Pendant Arm; can be positioned in many industrial production areas such as factories and production facilities. It is resistant to tough industrial conditions, can easily move in the direction you want and can carry 15 kg.

## Industrial Pendant Arm Artech Pendant Arm

Pan-Tilt Feature

Rotation Feature On Its Axis

Industrial Piston Arm

Easy Mounting and Use

15 Kg. Carrying Capacity