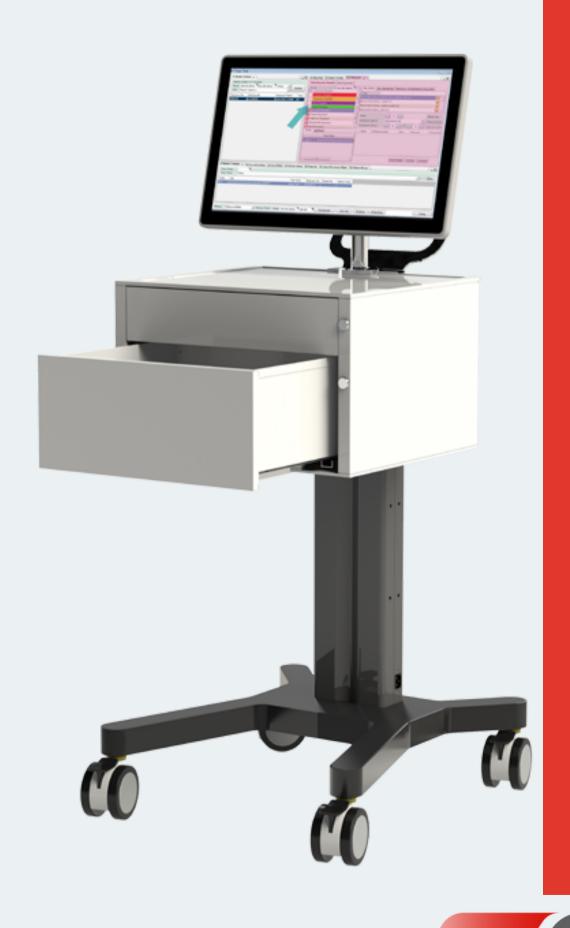

## art of technology

- Registration, control and monitoring of drugs and medical consumables used with digital checklist
- Monitor height adjustment and ergonomic keyboard tray

Medical grade, high resolution 21" display

Anti-bacterial, disinfectable body