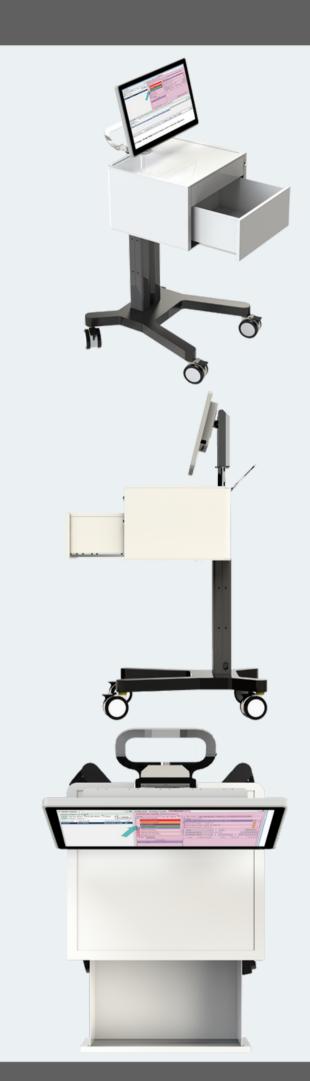

#### **Artech Medication Nurse Cart,**

It can easily be transported to any desired location on any floor, ensures that medical supplies are kept together in an organized manner, and is designed to increase the efficiency of healthcare personnel during patient care and intervention.

While Artech Medication Nurse Cart increases the quality of working conditions by prioritizing the work ergonomics and comfort of healthcare professionals, it enables the digitalization of the healthcare services provided by the business processes of the hospitals.

#### **Artech Medication Nurse Cart,**

Facilitates the digital recording and accessibility of medical files and documents required for medical processes and helps the error-free treatment process with digital checklists. Ensures that medical supplies are not mixed during patient care, treatment and intervention, and offers the relevant healthcare personnel a quick and effective intervention opportunity.