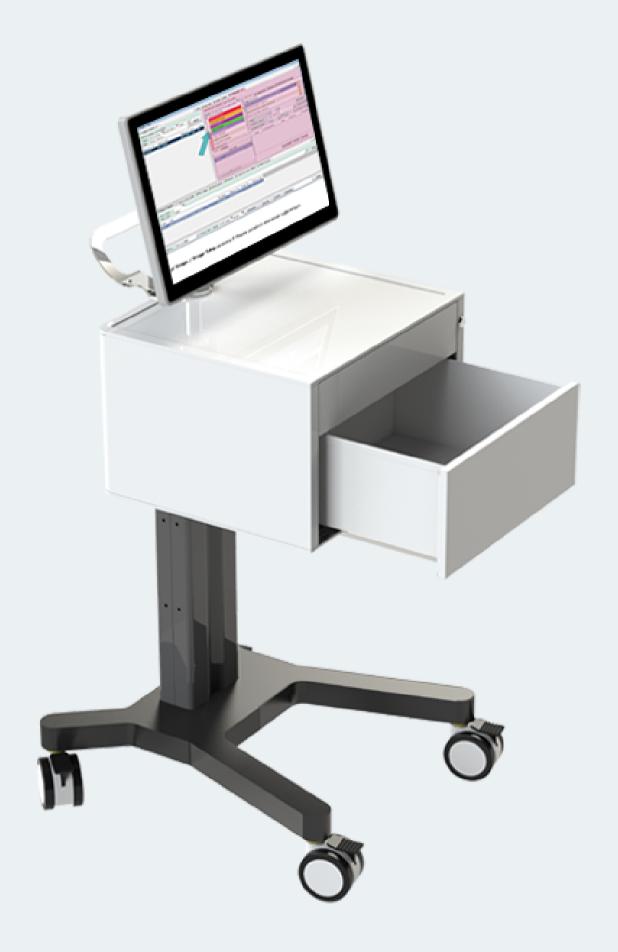

#### **Artech Medication Nurse Cart,**

It can easily be transported to any desired location on any floor, ensures that medical supplies are kept together in an organized manner, and is designed to increase the efficiency of healthcare personnel during patient care and intervention.

While Artech Medication Nurse Cart increases the quality of working conditions by prioritizing the work ergonomics and comfort of healthcare professionals, it enables the digitalization of the healthcare services provided by the business processes of the hospitals.

#### **Artech Medication Nurse Cart,**

Facilitates the digital recording and accessibility of medical files and documents required for medical processes and helps the error-free treatment process with digital checklists. Ensures that medical supplies are not mixed during patient care, treatment and intervention, and offers the relevant healthcare personnel a quick and effective intervention opportunity.

## art of technology

- Registration, control and monitoring of drugs and medical consumables used with digital checklist
- Monitor height adjustment and ergonomic keyboard tray

Medical grade, high resolution 21" display

Anti-bacterial, disinfectable body