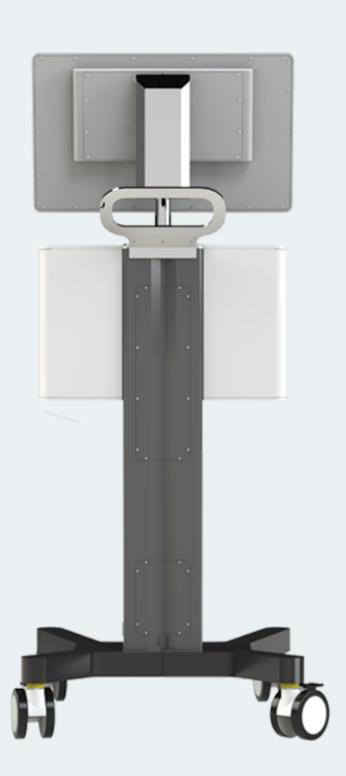

## art of technology

- Registration, control and monitoring of drugs and medical consumables used with digital checklist
- Monitor height adjustment and ergonomic keyboard tray

Medical grade, high resolution 21" display

Anti-bacterial, disinfectable body