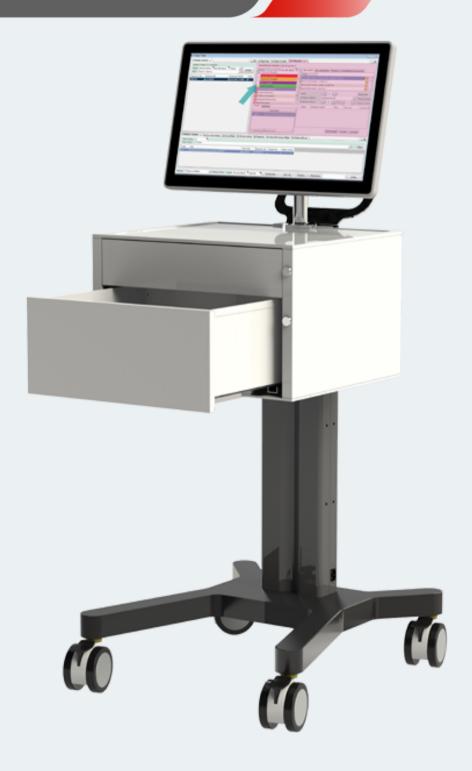

#### **Artech Medication Nurse Cart,**

It can easily be transported to any desired location on any floor, ensures that medical supplies are kept together in an organized manner, and is designed to increase the efficiency of healthcare personnel during patient care and intervention.

While Artech Medication Nurse Cart increases the quality of working conditions by prioritizing the work ergonomics and comfort of healthcare professionals, it enables the digitalization of the healthcare services provided by the business processes of the hospitals.

#### **Artech Medication Nurse Cart,**

Facilitates the digital recording and accessibility of medical files and documents required for medical processes and helps the error-free treatment process with digital checklists. Ensures that medical supplies are not mixed during patient care, treatment and intervention, and offers the relevant healthcare personnel a quick and effective intervention opportunity.

## art of technology

- Registration, control and monitoring of drugs and medical consumables used with digital checklist
- Monitor height adjustment and ergonomic keyboard tray

Medical grade, high resolution 21" display

Anti-bacterial, disinfectable body