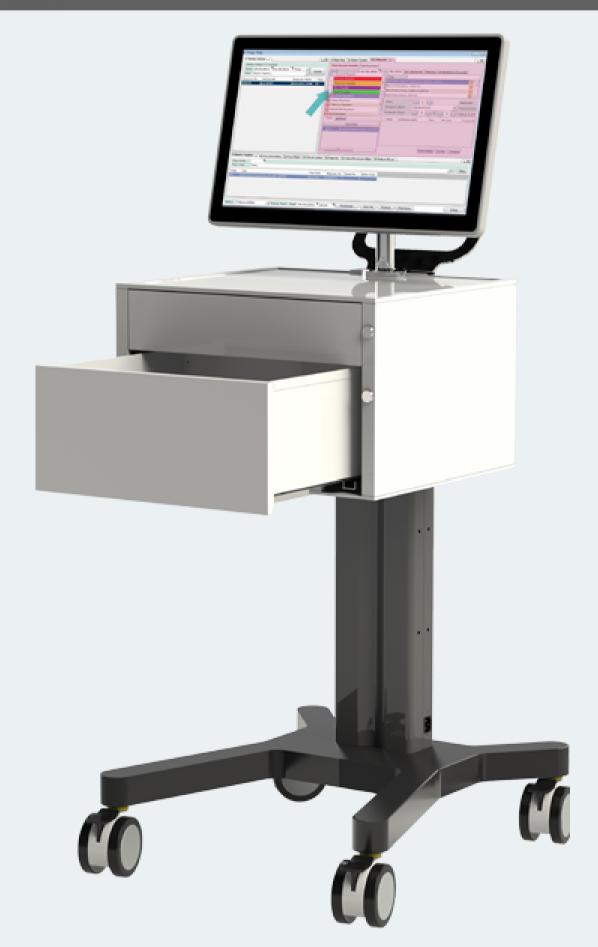

#### **Artech Medication Nurse Cart,**

It can easily be transported to any desired location on any floor, ensures that medical supplies are kept together in an organized manner, and is designed to increase the efficiency of healthcare personnel during patient care and intervention.

While Artech Medication Nurse Cart increases the quality of working conditions by prioritizing the work ergonomics and comfort of healthcare professionals, it enables the digitalization of the healthcare services provided by the business processes of the hospitals.

#### **Artech Medication Nurse Cart,**

Facilitates the digital recording and accessibility of medical files and documents required for medical processes and helps the error-free treatment process with digital checklists. Ensures that medical supplies are not mixed during patient care, treatment and intervention, and offers the relevant healthcare personnel a quick and effective intervention opportunity.