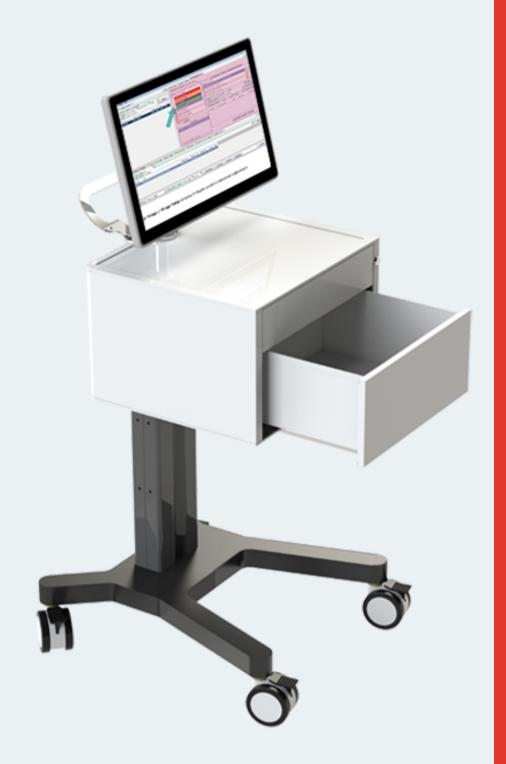

#### **Artech Medication Nurse Cart,**

It can easily be transported to any desired location on any floor, ensures that medical supplies are kept together in an organized manner, and is designed to increase the efficiency of healthcare personnel during patient care and intervention.

While Artech Medication Nurse Cart increases the quality of working conditions by prioritizing the work ergonomics and comfort of healthcare professionals, it enables the digitalization of the healthcare services provided by the business processes of the hospitals.

#### **Artech Medication Nurse Cart,**

Facilitates the digital recording and accessibility of medical files and documents required for medical processes and helps the error-free treatment process with digital checklists. Ensures that medical supplies are not mixed during patient care, treatment and intervention, and offers the relevant healthcare personnel a quick and effective intervention opportunity.