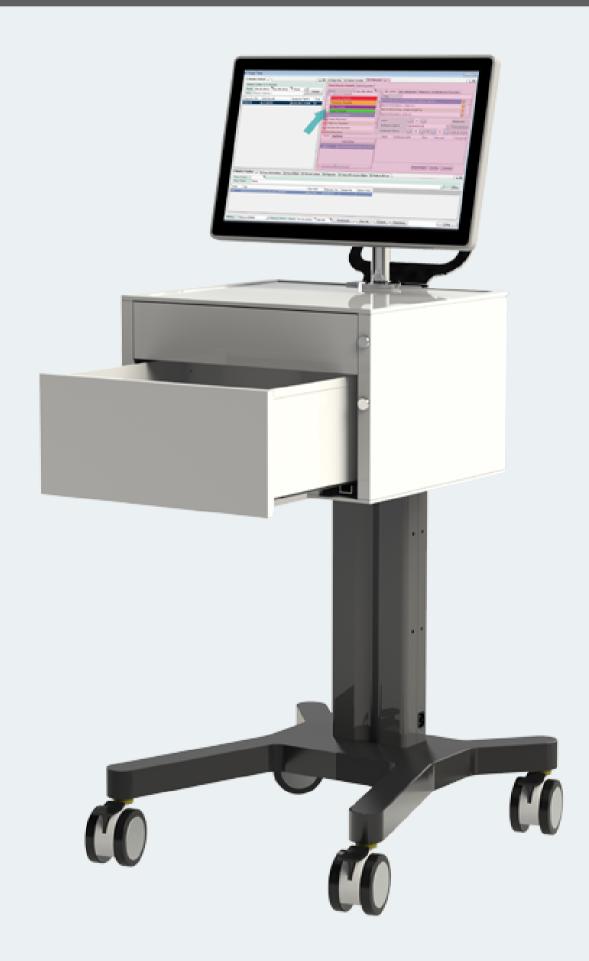

#### **Artech Medication Nurse Cart,**

It can easily be transported to any desired location on any floor, ensures that medical supplies are kept together in an organized manner, and is designed to increase the efficiency of healthcare personnel during patient care and intervention.

While Artech Medication Nurse Cart increases the quality of working conditions by prioritizing the work ergonomics and comfort of healthcare professionals, it enables the digitalization of the healthcare services provided by the business processes of the hospitals.

#### **Artech Medication Nurse Cart,**

Facilitates the digital recording and accessibility of medical files and documents required for medical processes and helps the error-free treatment process with digital checklists. Ensures that medical supplies are not mixed during patient care, treatment and intervention, and offers the relevant healthcare personnel a quick and effective intervention opportunity.

## art of technology

- Registration, control and monitoring of drugs and medical consumables used with digital checklist
- Monitor height adjustment and ergonomic keyboard tray

Medical grade, high resolution 21" display

Anti-bacterial, disinfectable body