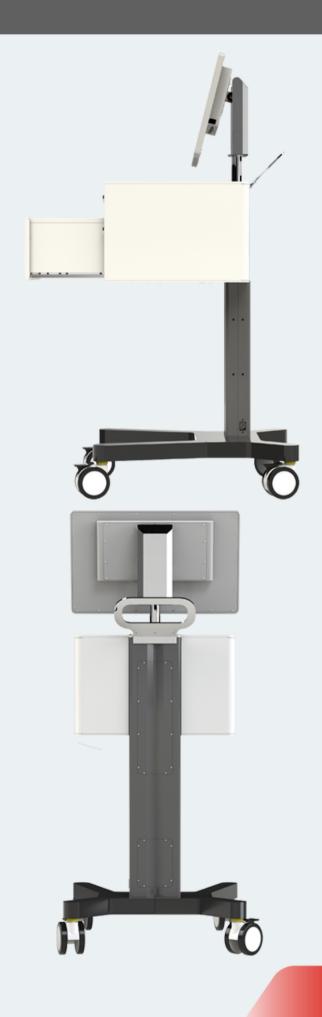

#### **Artech Medication Nurse Cart,**

It can easily be transported to any desired location on any floor, ensures that medical supplies are kept together in an organized manner, and is designed to increase the efficiency of healthcare personnel during patient care and intervention.

While Artech Medication Nurse Cart increases the quality of working conditions by prioritizing the work ergonomics and comfort of healthcare professionals, it enables the digitalization of the healthcare services provided by the business processes of the hospitals.

#### **Artech Medication Nurse Cart,**

Facilitates the digital recording and accessibility of medical files and documents required for medical processes and helps the error-free treatment process with digital checklists. Ensures that medical supplies are not mixed during patient care, treatment and intervention, and offers the relevant healthcare personnel a quick and effective intervention opportunity.