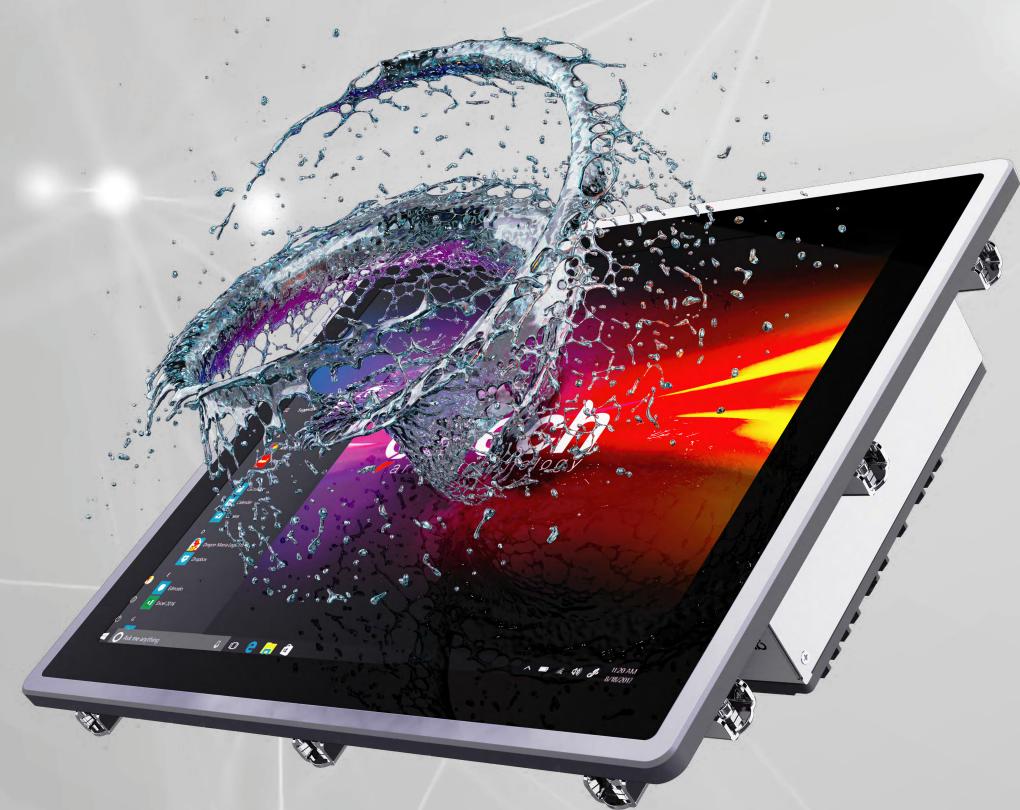

High Contrast Industrial LCD Panel

15" / 17" / 21"
Screen Options

IP65 Front Panel Protection

3mm Impact Resistant
Resistive or Capacitive Flat Touch
Technology Options

ÇİZGİ TEKNOLOJİ

Aluminum Alloy
High Performance, Winged,
Cooler Back Panel

Fanless, Dust Proof, Industrial Stainless Steel Metal Body

**Panel Mounting Option** 

**Suitable for 7/24 Operation** 

**Fast and Reliable Technical Service** 

**Sustainable Production** 

**Durable and Long Lasting** 