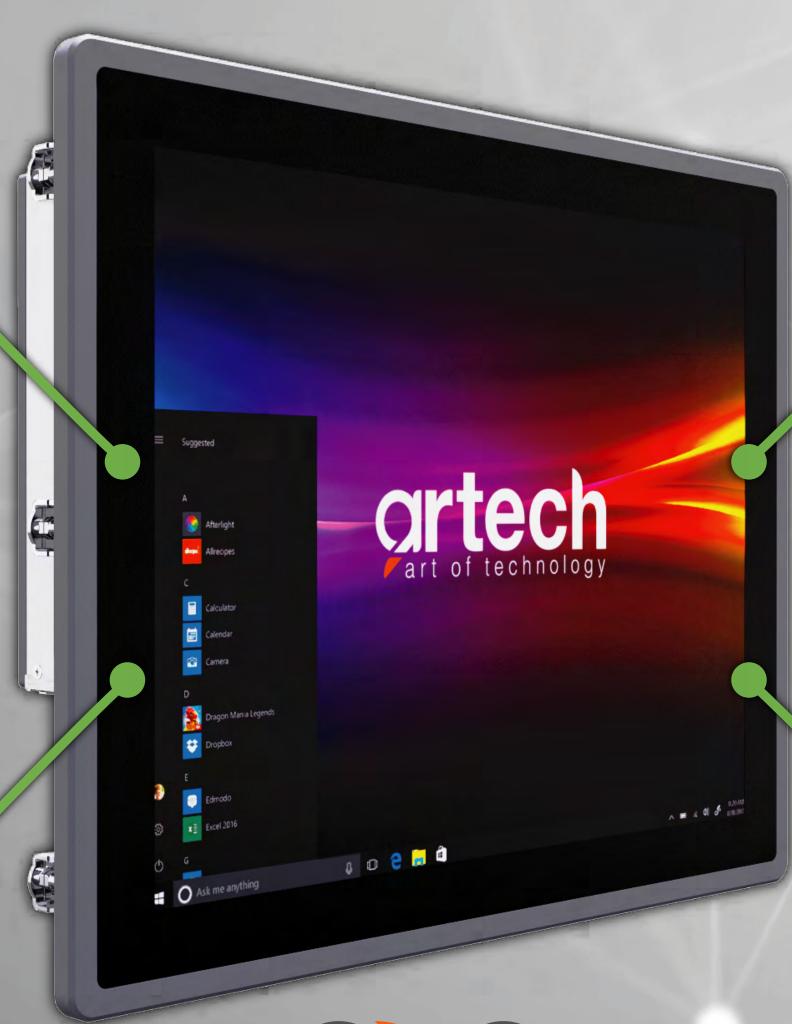

High Contrast Industrial LCD Panel

15" / 17" / 21"
Screen Options

IP65 Front Panel Protection

3mm Impact Resistant
Resistive or Capacitive Flat Touch
Technology Options

ÇİZGİ TEKNOLOJİ

Aluminum Alloy
High Performance, Winged,
Cooler Back Panel

Fanless, Dust Proof, Industrial Stainless Steel Metal Body

**Panel Mounting Option** 

**Suitable for 7/24 Operation** 

**Fast and Reliable Technical Service** 

**Sustainable Production** 

**Durable and Long Lasting** 