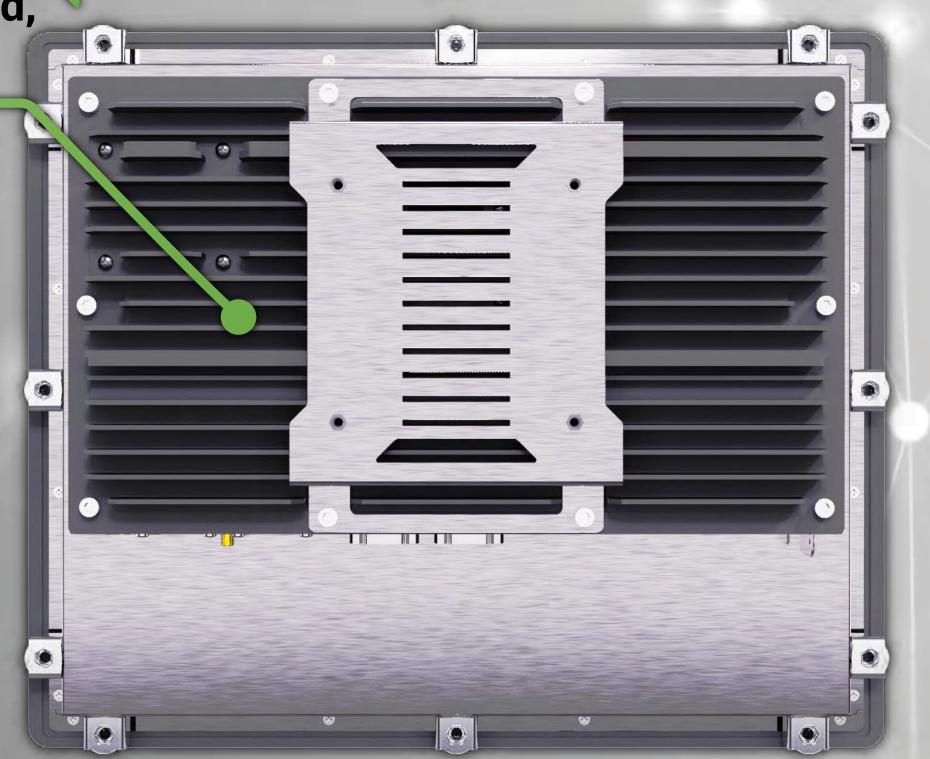

High Contrast Industrial LCD Panel

15" / 17" / 21"
Screen Options

IP65 Front Panel Protection

3mm Impact Resistant
Resistive or Capacitive Flat Touch
Technology Options

ÇİZGİ TEKNOLOJİ

Aluminum Alloy
High Performance, Winged,
Cooler Back Panel

Fanless, Dust Proof, Industrial Stainless Steel Metal Body

**Panel Mounting Option** 

**Suitable for 7/24 Operation** 

**Fast and Reliable Technical Service** 

**Sustainable Production** 

**Durable and Long Lasting** 