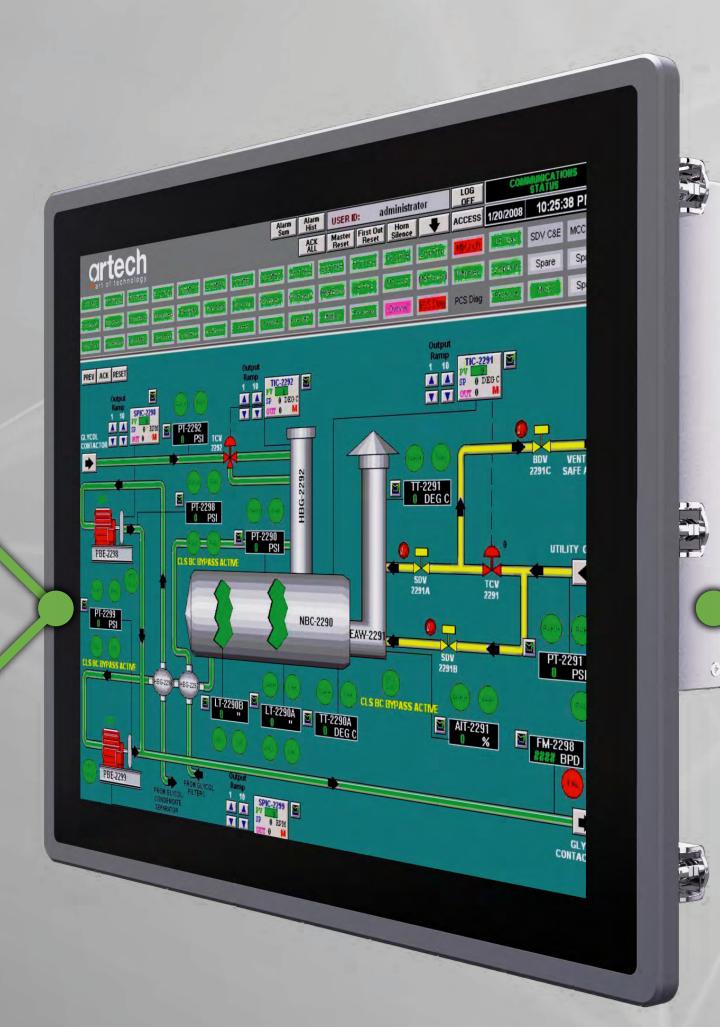

Artech Ultimate Series touch panel computers provides sustainable high performance to increase your production efficiency and reduce your cost and energy usage in heavy industrial environment conditions.

Fanless, Dust Proof, Industrial Stainless Steel Metal Body

**Panel Mounting Option** 

**Suitable for 7/24 Operation** 

**Fast and Reliable Technical Service** 

**Sustainable Production** 

**Durable and Long Lasting** 