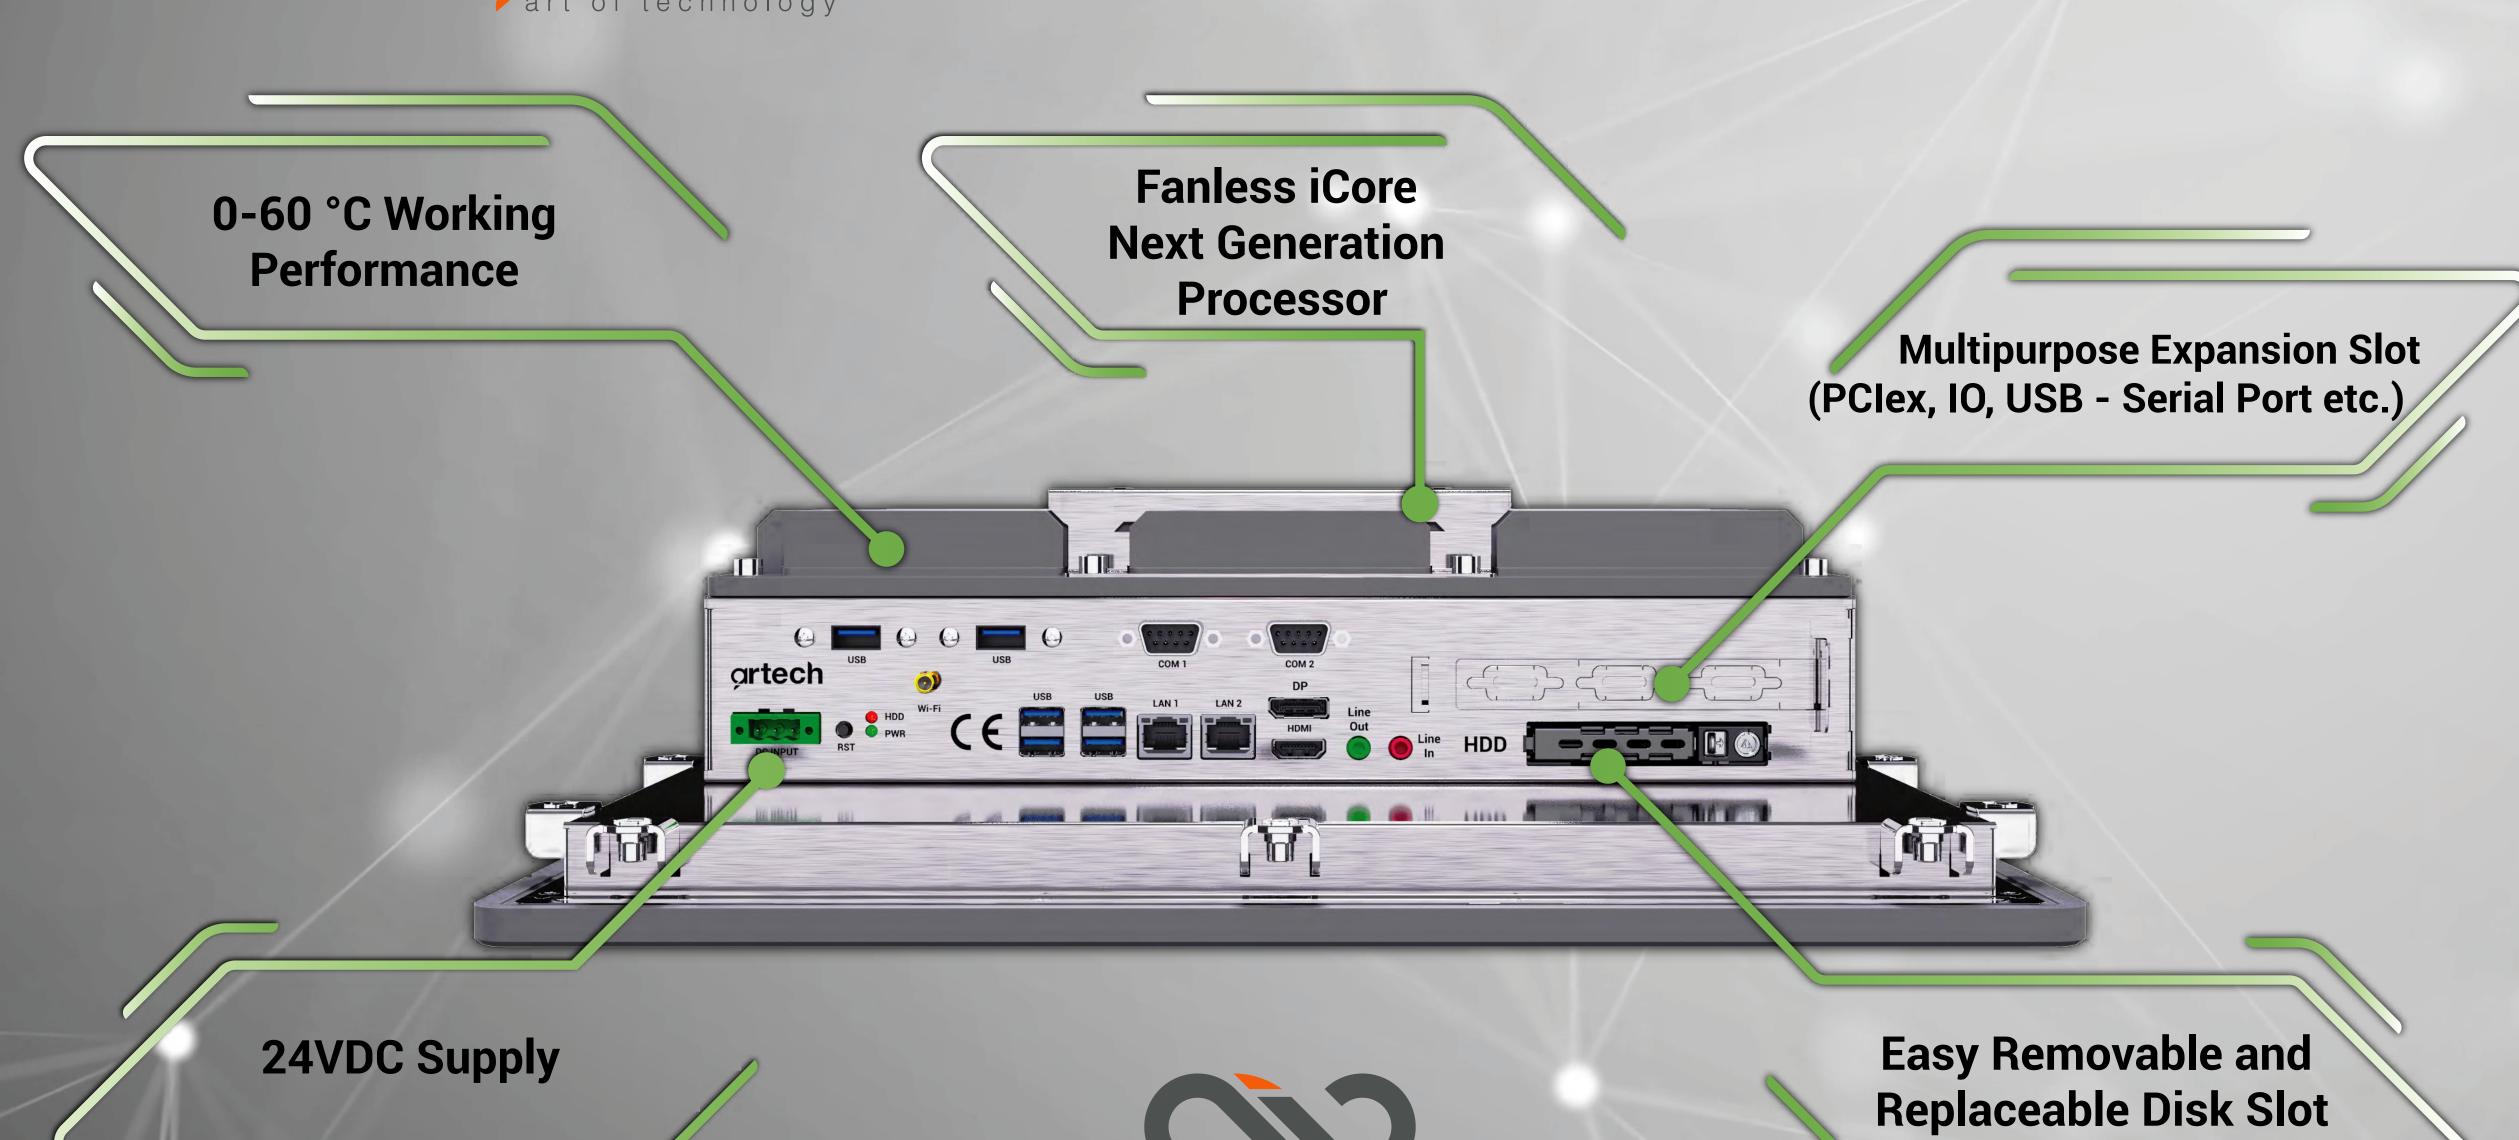

Artech Ultimate Series touch panel computers provides sustainable high performance to increase your production efficiency and reduce your cost and energy usage in heavy industrial environment conditions.

High Contrast Industrial LCD Panel

15" / 17" / 21"
Screen Options

IP65 Front Panel Protection

3mm Impact Resistant
Resistive or Capacitive Flat Touch
Technology Options

ÇİZGİ TEKNOLOJİ

Aluminum Alloy
High Performance, Winged,
Cooler Back Panel

Fanless, Dust Proof, Industrial Stainless Steel Metal Body

**Panel Mounting Option** 

**Suitable for 7/24 Operation** 

**Fast and Reliable Technical Service** 

**Sustainable Production** 

**Durable and Long Lasting** 