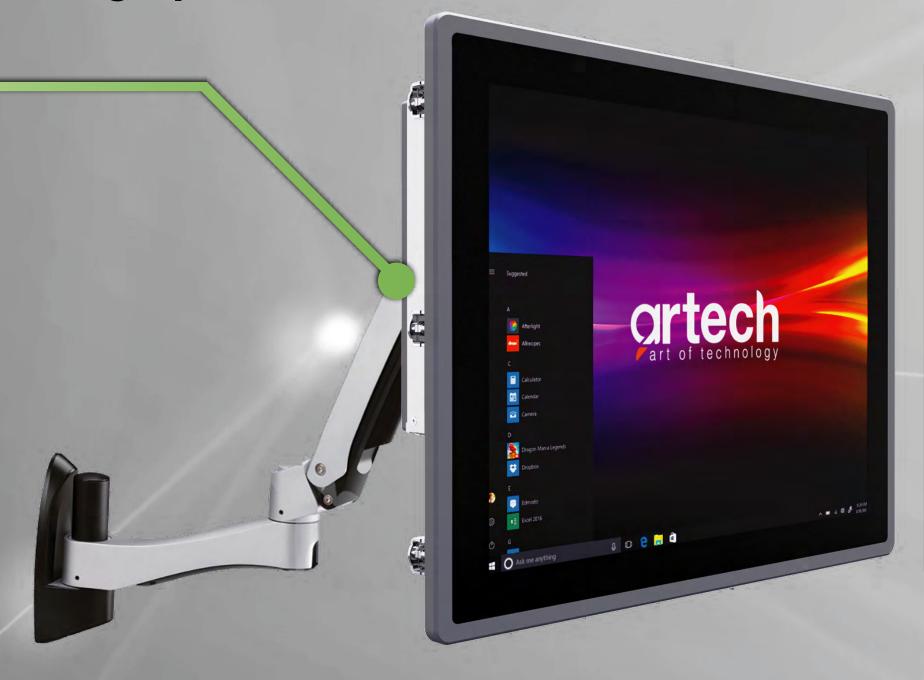

Artech Ultimate Series touch panel computers provides sustainable high performance to increase your production efficiency and reduce your cost and energy usage in heavy industrial environment conditions.

High Contrast Industrial LCD Panel

15" / 17" / 21"
Screen Options

IP65 Front Panel Protection

3mm Impact Resistant
Resistive or Capacitive Flat Touch
Technology Options

ÇİZGİ TEKNOLOJİ

Aluminum Alloy
High Performance, Winged,
Cooler Back Panel