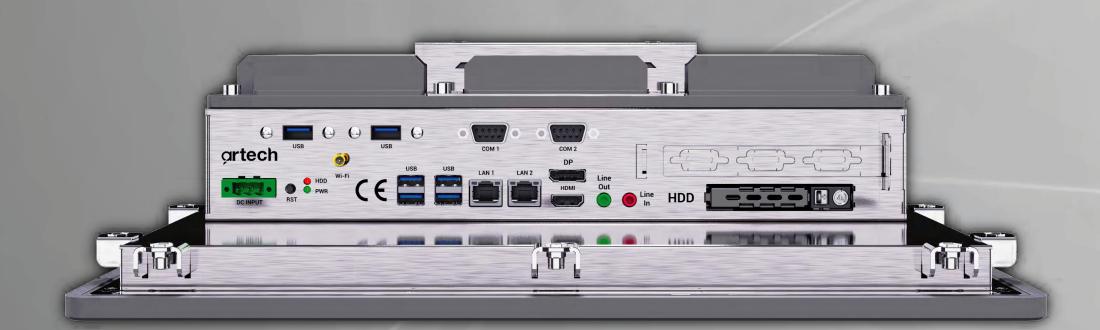

Artech Ultimate Series touch panel computers provides sustainable high performance to increase your production efficiency and reduce your cost and energy usage in heavy industrial environment conditions.

Fanless, Dust Proof, Industrial Stainless Steel Metal Body

**Panel Mounting Option** 

**Suitable for 7/24 Operation** 

**Fast and Reliable Technical Service** 

**Sustainable Production** 

**Durable and Long Lasting** 