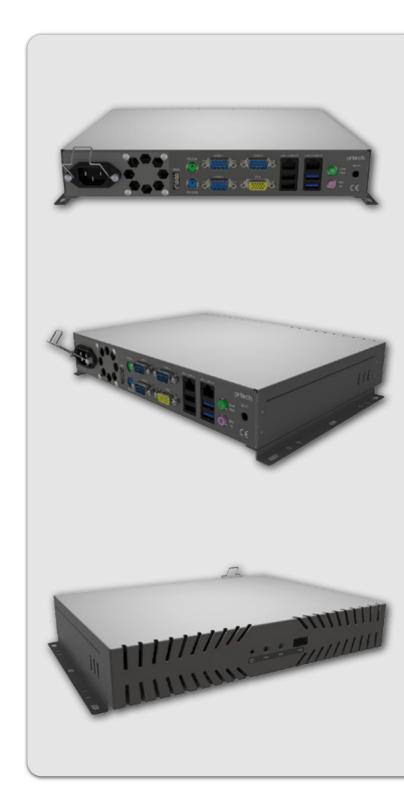

#### **ORDER CODE**

: j1900 Cpu : 220VAC / 24VDC **Feed** : 4GB/8GB/16GB Ram HDD : 500 GB HDD/64GB/128GB/256 SSD Wi-Fi : 802.11 b / g (Optional)

| SYSTEM                |                                                             |
|-----------------------|-------------------------------------------------------------|
| Сри                   | : Intel® Celeron j1900 / Intel® Icore I5/I7                 |
| Cache                 | : 2nd Level Depends on CPU                                  |
| Memory                | : DDR3 SoDIMM 4GB/8GB/16GB                                  |
| Video Ram             | : Maks 128 MB Shared Memory                                 |
| Chipset               | : Intel® Soc / QM77                                         |
| Watchdog Timer        | : 255 Level Reset                                           |
| INPUT/OUTPUT          |                                                             |
| Serial Port           | : 3 x RS-232 Ports                                          |
| Parallel Port         | : SPP/EPP/ECP(Optional)                                     |
| Usb Port              | : 4 x USB 2.0 Uyumlu                                        |
| LAN                   | : Dual LAN; LAN2 as Realtek RTL8100C Fast Ethernet / , LAN: |
| Wireless LAN          | : 802.11 b / g (Optional)                                   |
| Sound                 | : Line in & Out (AC'97 Codec Audio)                         |
| <b>Expansion Slot</b> | : PCI, MiniPCIe                                             |
| DATA STORAGE          |                                                             |
| HDD Type              | : 2.5" HDD                                                  |
| HDD Strorage          | : 500GB HDD/64GB/128GB/256GB SSD                            |
| FEED                  |                                                             |
| Input                 | : 220VAC / 24VDC                                            |
| Adapter               | : Included                                                  |
| VIDEO OUTPUT          |                                                             |
| Tip                   | : HDMI/DP/DVI/VGA (Optional)                                |
| Maks.Çözünürlük       | : 1920x1080/2560x1600 (Optional)                            |
| <b>ENVIRONMENTAL</b>  | FEATURES                                                    |
| Working Temp          | : 0~50°C                                                    |
| Storage Humidity      | : 5 ~ 95% (Non-Condensing)                                  |
| Case                  | : Heavy Duty Metal Case                                     |
| Weight                | : Variable According to CPU                                 |
| Dimensions            | : Variable According to CPU                                 |
| Mounting              | : Panel, Wall and Vesa                                      |