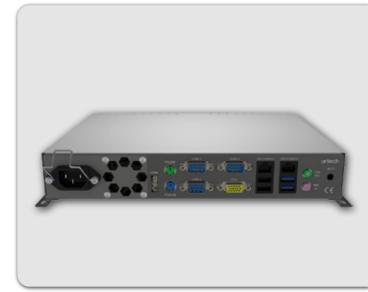

#### **ORDER CODE**

: j1900 Cpu : 220VAC / 24VDC **Feed** : 4GB/8GB/16GB Ram HDD : 500 GB HDD/64GB/128GB/256 SSD Wi-Fi : 802.11 b / g (Optional)

| SYSTEM                |                                                             |
|-----------------------|-------------------------------------------------------------|
| Сри                   | : Intel® Celeron j1900 / Intel® Icore I5/I7                 |
| Cache                 | : 2nd Level Depends on CPU                                  |
| Memory                | : DDR3 SoDIMM 4GB/8GB/16GB                                  |
| Video Ram             | : Maks 128 MB Shared Memory                                 |
| Chipset               | : Intel® Soc / QM77                                         |
| Watchdog Timer        | : 255 Level Reset                                           |
| INPUT/OUTPUT          |                                                             |
| Serial Port           | : 3 x RS-232 Ports                                          |
| Parallel Port         | : SPP/EPP/ECP(Optional)                                     |
| Usb Port              | : 4 x USB 2.0 Uyumlu                                        |
| LAN                   | : Dual LAN; LAN2 as Realtek RTL8100C Fast Ethernet / , LAN: |
| Wireless LAN          | : 802.11 b / g (Optional)                                   |
| Sound                 | : Line in & Out (AC'97 Codec Audio)                         |
| <b>Expansion Slot</b> | : PCI, MiniPCIe                                             |
| DATA STORAGE          |                                                             |
| HDD Type              | : 2.5" HDD                                                  |
| HDD Strorage          | : 500GB HDD/64GB/128GB/256GB SSD                            |
| FEED                  |                                                             |
| Input                 | : 220VAC / 24VDC                                            |
| Adapter               | : Included                                                  |
| VIDEO OUTPUT          |                                                             |
| Tip                   | : HDMI/DP/DVI/VGA (Optional)                                |
| Maks.Çözünürlük       | : 1920x1080/2560x1600 (Optional)                            |
| <b>ENVIRONMENTAL</b>  | FEATURES                                                    |
| Working Temp          | : 0~50°C                                                    |
| Storage Humidity      | : 5 ~ 95% (Non-Condensing)                                  |
| Case                  | : Heavy Duty Metal Case                                     |
| Weight                | : Variable According to CPU                                 |
| Dimensions            | : Variable According to CPU                                 |
| Mounting              | : Panel, Wall and Vesa                                      |