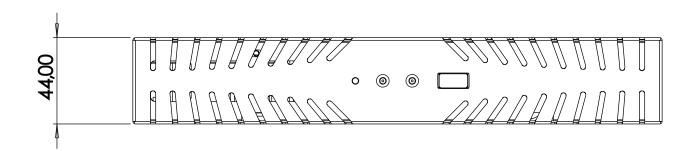

#### **ORDER CODE**

: j1900 Cpu : 220VAC / 24VDC **Feed** : 4GB/8GB/16GB Ram HDD : 500 GB HDD/64GB/128GB/256 SSD Wi-Fi : 802.11 b / g (Optional)

| SYSTEM                |                                                             |
|-----------------------|-------------------------------------------------------------|
| Сри                   | : Intel® Celeron j1900 / Intel® Icore I5/I7                 |
| Cache                 | : 2nd Level Depends on CPU                                  |
| Memory                | : DDR3 SoDIMM 4GB/8GB/16GB                                  |
| Video Ram             | : Maks 128 MB Shared Memory                                 |
| Chipset               | : Intel® Soc / QM77                                         |
| Watchdog Timer        | : 255 Level Reset                                           |
| INPUT/OUTPUT          |                                                             |
| Serial Port           | : 3 x RS-232 Ports                                          |
| Parallel Port         | : SPP/EPP/ECP(Optional)                                     |
| Usb Port              | : 4 x USB 2.0 Uyumlu                                        |
| LAN                   | : Dual LAN; LAN2 as Realtek RTL8100C Fast Ethernet / , LAN: |
| Wireless LAN          | : 802.11 b / g (Optional)                                   |
| Sound                 | : Line in & Out (AC'97 Codec Audio)                         |
| <b>Expansion Slot</b> | : PCI, MiniPCIe                                             |
| DATA STORAGE          |                                                             |
| HDD Type              | : 2.5" HDD                                                  |
| HDD Strorage          | : 500GB HDD/64GB/128GB/256GB SSD                            |
| FEED                  |                                                             |
| Input                 | : 220VAC / 24VDC                                            |
| Adapter               | : Included                                                  |
| VIDEO OUTPUT          |                                                             |
| Tip                   | : HDMI/DP/DVI/VGA (Optional)                                |
| Maks.Çözünürlük       | : 1920x1080/2560x1600 (Optional)                            |
| <b>ENVIRONMENTAL</b>  | FEATURES                                                    |
| Working Temp          | : 0~50°C                                                    |
| Storage Humidity      | : 5 ~ 95% (Non-Condensing)                                  |
| Case                  | : Heavy Duty Metal Case                                     |
| Weight                | : Variable According to CPU                                 |
| Dimensions            | : Variable According to CPU                                 |
| Mounting              | : Panel, Wall and Vesa                                      |