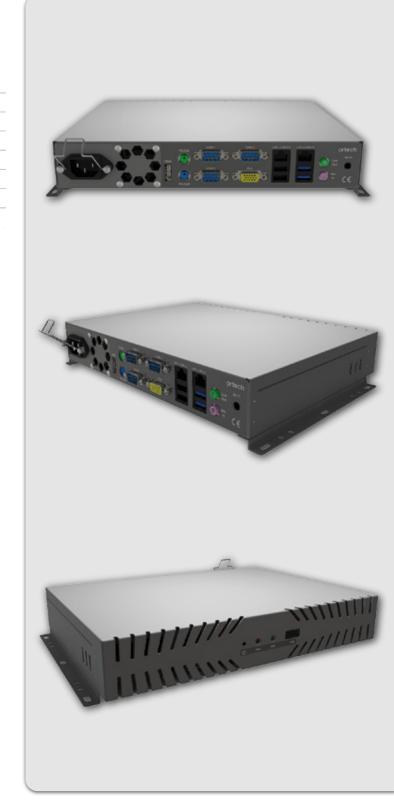

#### **ORDER CODE**

: j1900 Cpu : 220VAC / 24VDC **Feed** : 4GB/8GB/16GB Ram HDD : 500 GB HDD/64GB/128GB/256 SSD Wi-Fi : 802.11 b / g (Optional)

| SYSTEM                |                                                             |
|-----------------------|-------------------------------------------------------------|
| Сри                   | : Intel® Celeron j1900 / Intel® Icore I5/I7                 |
| Cache                 | : 2nd Level Depends on CPU                                  |
| Memory                | : DDR3 SoDIMM 4GB/8GB/16GB                                  |
| Video Ram             | : Maks 128 MB Shared Memory                                 |
| Chipset               | : Intel® Soc / QM77                                         |
| Watchdog Timer        | : 255 Level Reset                                           |
| INPUT/OUTPUT          |                                                             |
| Serial Port           | : 3 x RS-232 Ports                                          |
| Parallel Port         | : SPP/EPP/ECP(Optional)                                     |
| Usb Port              | : 4 x USB 2.0 Uyumlu                                        |
| LAN                   | : Dual LAN; LAN2 as Realtek RTL8100C Fast Ethernet / , LAN: |
| Wireless LAN          | : 802.11 b / g (Optional)                                   |
| Sound                 | : Line in & Out (AC'97 Codec Audio)                         |
| <b>Expansion Slot</b> | : PCI, MiniPCIe                                             |
| DATA STORAGE          |                                                             |
| HDD Type              | : 2.5" HDD                                                  |
| HDD Strorage          | : 500GB HDD/64GB/128GB/256GB SSD                            |
| FEED                  |                                                             |
| Input                 | : 220VAC / 24VDC                                            |
| Adapter               | : Included                                                  |
| VIDEO OUTPUT          |                                                             |
| Tip                   | : HDMI/DP/DVI/VGA (Optional)                                |
| Maks.Çözünürlük       | : 1920x1080/2560x1600 (Optional)                            |
| <b>ENVIRONMENTAL</b>  | FEATURES                                                    |
| Working Temp          | : 0~50°C                                                    |
| Storage Humidity      | : 5 ~ 95% (Non-Condensing)                                  |
| Case                  | : Heavy Duty Metal Case                                     |
| Weight                | : Variable According to CPU                                 |
| Dimensions            | : Variable According to CPU                                 |
| Mounting              | : Panel, Wall and Vesa                                      |