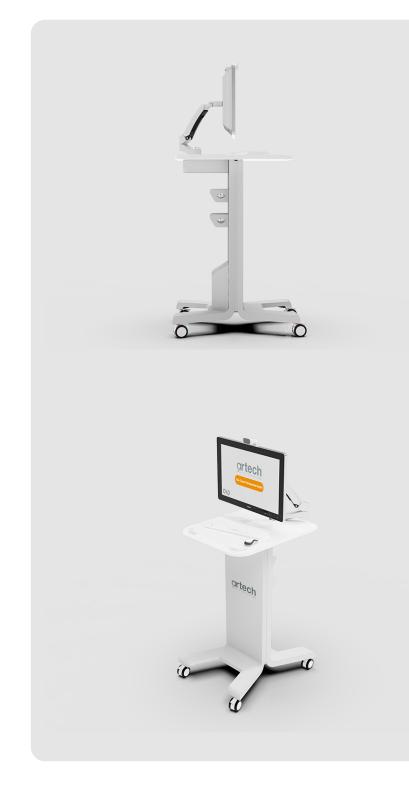

**Tele-Visit System** 

Artech Tele-Visit solution has been developed to make contactless visits in intensive care units. With Artech Tele-Visit Solution, patients' relatives can visit their inpatients and get information from the relevant doctor. Doctors can also monitor the patient's condition and make a remote consultation with the video call feature.

# Features;

- Computer with electromagnetic and safety compatibility required for medical standards and intensive-care conditions.
- Suitable for general hospital and intensive care hygiene with its anti-bacterial equipment.
- Anti-bacterial keyboard and mouse
- High resolution and 21 " touch screen.
- ✓ A smooth conversation experience with high image and sound quality
- ✓ Up to 6 people can make video calls in the same session
- Wireless data communication
- User-friendly application interface

**MEDICAL** 

**Tele-Visit System** 

Ergonomic Design

Antibacterial Keyboard and Touchpad

**IP65 Front Panel Protection** 

Wide Touch Screen