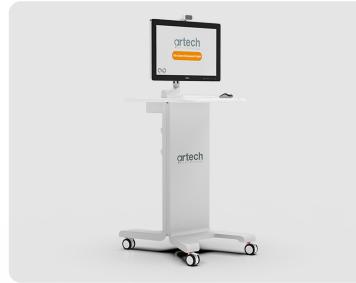

**Tele-Visit System** 

Artech Tele-Visit solution has been developed to make contactless visits in intensive care units. With Artech Tele-Visit Solution, patients' relatives can visit their inpatients and get information from the relevant doctor. Doctors can also monitor the patient's condition and make a remote consultation with the video call feature.

# Features;

- Computer with electromagnetic and safety compatibility required for medical standards and intensive-care conditions.
- Suitable for general hospital and intensive care hygiene with its anti-bacterial equipment.
- Anti-bacterial keyboard and mouse
- High resolution and 21 " touch screen.
- ✓ A smooth conversation experience with high image and sound quality
- ✓ Up to 6 people can make video calls in the same session
- Wireless data communication
- User-friendly application interface

**MEDICAL** 

**Tele-Visit System** 

Ergonomic Design

Antibacterial Keyboard and Touchpad

**IP65 Front Panel Protection** 

Wide Touch Screen