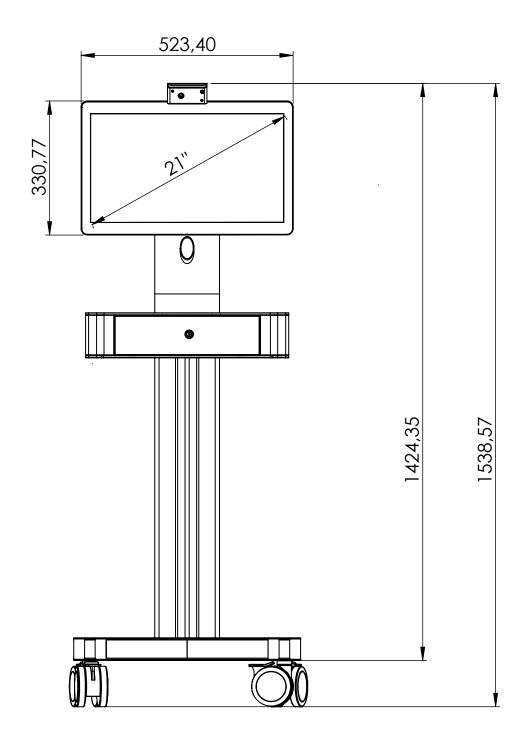

#### **LCD Screen**

Type and Size : 21.5 "LVDS (16: 9 Widescreen) Max. Resolution : 1920 x 1080, Full HD **Pixel Pitch** : 0.297mm x 0.297mm **Max Color** : 16.7 M Brightness (cd/m2) : 350cd **Contrast Ratio** : 1000/1 **Viewing Angle** : 160°(H),160°(V) **Back Light MTBF** : 50,000 hours **Touch Screen** : 21,5" Touch - Projected Capacitive