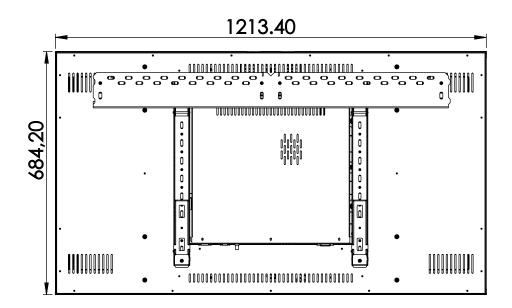

### LCD SCREEN

| : 55" LVDS                            |
|---------------------------------------|
| : 1920x1080                           |
| : 0.297mm x 0.297mm                   |
| : 16.7 M                              |
| : 5000cd                              |
| : 700/1                               |
| : 178°(H),178°(V)                     |
| : 50,000 Hours                        |
|                                       |
| : HDMI/DP/DVI/VGA (Optional)          |
| : 1920x1080/2560x1600 (Optional)      |
| EATURES                               |
| : 0 ~ 60°C                            |
| : 5 ~ 95% (Non-Condensing)            |
| : Heavy Duty Metal Case               |
| : Framed / Frameless Glass (Optional) |
| : Variable According to Screen Size   |
| : Variable According to Screen Size   |
| : Wall /Built-In (Optional)           |
|                                       |