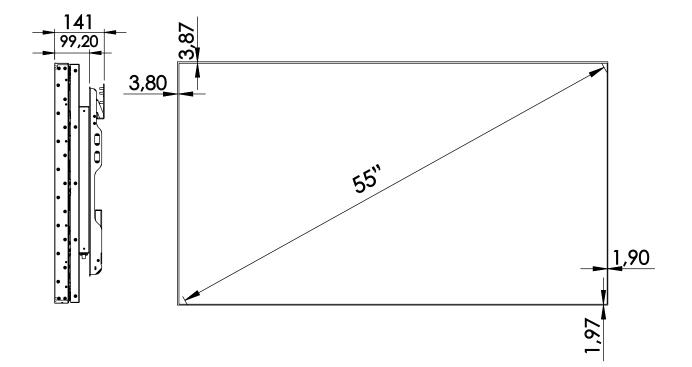

### LCD SCREEN

| : 55" LVDS                            |
|---------------------------------------|
| : 1920x1080                           |
| : 0.297mm x 0.297mm                   |
| : 16.7 M                              |
| : 5000cd                              |
| : 700/1                               |
| : 178°(H),178°(V)                     |
| : 50,000 Hours                        |
|                                       |
| : HDMI/DP/DVI/VGA (Optional)          |
| : 1920x1080/2560x1600 (Optional)      |
| EATURES                               |
| : 0 ~ 60°C                            |
| : 5 ~ 95% (Non-Condensing)            |
| : Heavy Duty Metal Case               |
| : Framed / Frameless Glass (Optional) |
| : Variable According to Screen Size   |
| : Variable According to Screen Size   |
| : Wall /Built-In (Optional)           |
|                                       |