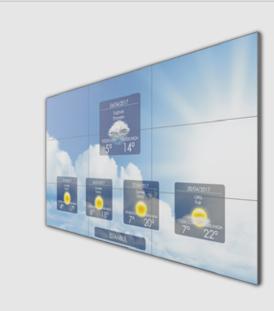

In addition to being able to act as a single screen, Artech Videowall It can present weather conditions, exchange rates or informative content prepared by you simultaneously on different screens, significantly increasing the impact and perception of your message.

Our videowall solution increases communication efficiency in conference and meeting halls as well as informative and promotional activities, and helps you to make the event areas more impressive with visual shows with its structure that allows you to obtain higher resolution and higher quality images.

## High Resolution Image in Desired Matrix

Special Production, Each Screen Is Displayed In Its Own Resolution

Easy and Interventionable Suspension System