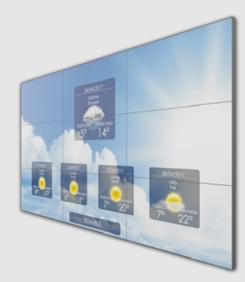

In addition to being able to act as a single screen, Artech Videowall It can present weather conditions, exchange rates or informative content prepared by you simultaneously on different screens, significantly increasing the impact and perception of your message.

Our videowall solution increases communication efficiency in conference and meeting halls as well as informative and promotional activities, and helps you to make the event areas more impressive with visual shows with its structure that allows you to obtain higher resolution and higher quality images.

## High Resolution Image in Desired Matrix

Special Production, Each Screen Is Displayed In Its Own Resolution

Easy and Interventionable Suspension System