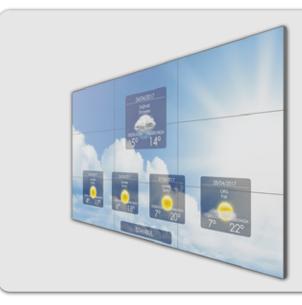

## **Digital Signage & Kiosk**

Videowall VW-349

The content published with Artech Videowall Solutions, which can be increased to the desired size with the combination of more than one screen and can act as a single screen, enables you to obtain a higher resolution and higher quality image, is presented to your visitors in a more remarkable and impressive way.

In addition to being able to act as a single screen, Artech Videowall It can present weather conditions, exchange rates or informative content prepared by you simultaneously on different screens, significantly increasing the impact and perception of your message.

Our videowall solution increases communication efficiency in conference and meeting halls as well as informative and promotional activities, and helps you to make the event areas more impressive with visual shows with its structure that allows you to obtain higher resolution and higher quality images.

## High Resolution Image in Desired Matrix

Special Production, Each Screen Is Displayed In Its Own Resolution

Easy and Interventionable Suspension System